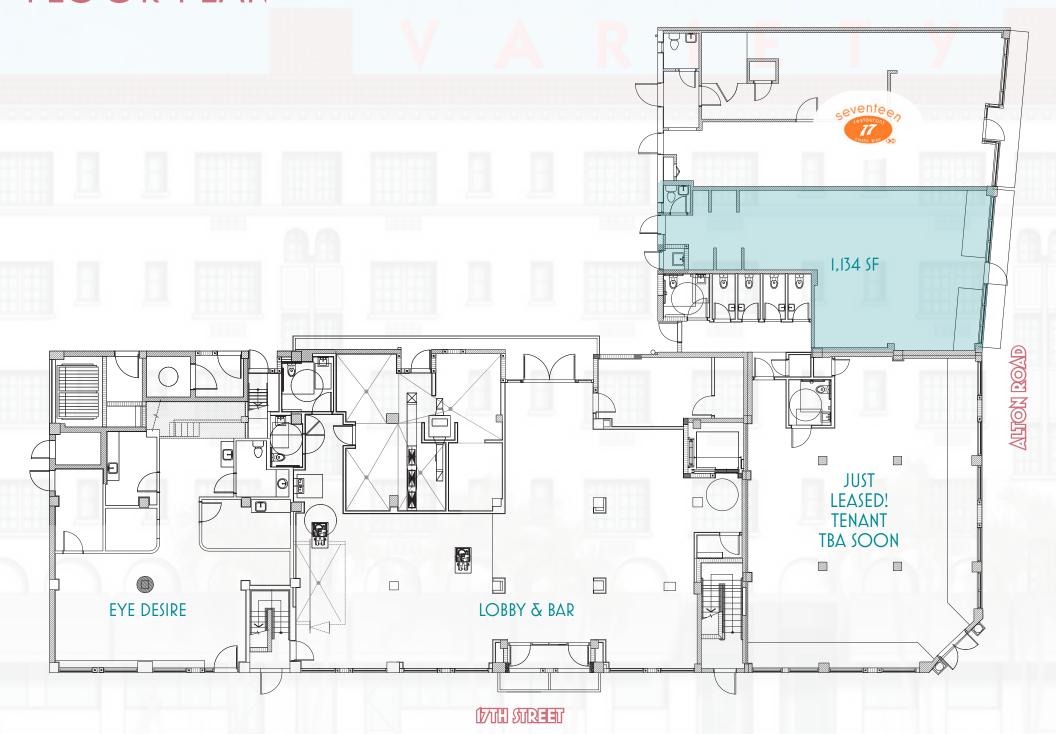

# FLOOR PLAN

#### HIGHLIGHTS

- Prime retail available in the Variety Hotel, undergoing a historical renovation of an existing landmark asset
- 1,134 SF available
- Storefronts recently underwent full renovation to increase glass and visibility
- The Variety will feature 70 rooms, a 5,000 - SF outdoor pool area and an indoor common area with ATBD food concept
- Located in the new heart of South Beach, steps from multiple new projects bringing added retail space, hotel rooms and residential apartments/condos to the area
- Area retailers incldue Shake Shack,
  Juvia, Yard House, Regal Cinemas,
  Sushi Garage, Fresh Market, Publix, Bank
  United, Barry's Bootcamp, Flywheel,
  and the soon to open Trader Joe's and
  SunTrust Bank, both located directly across
  the street from the site
- Multiple hotels in the immediate area including the new Residence Inn by Marriott Miami Beach, the Standard, the under construction Kimpton Hotel Palomar and the planned Citizen M Hotel