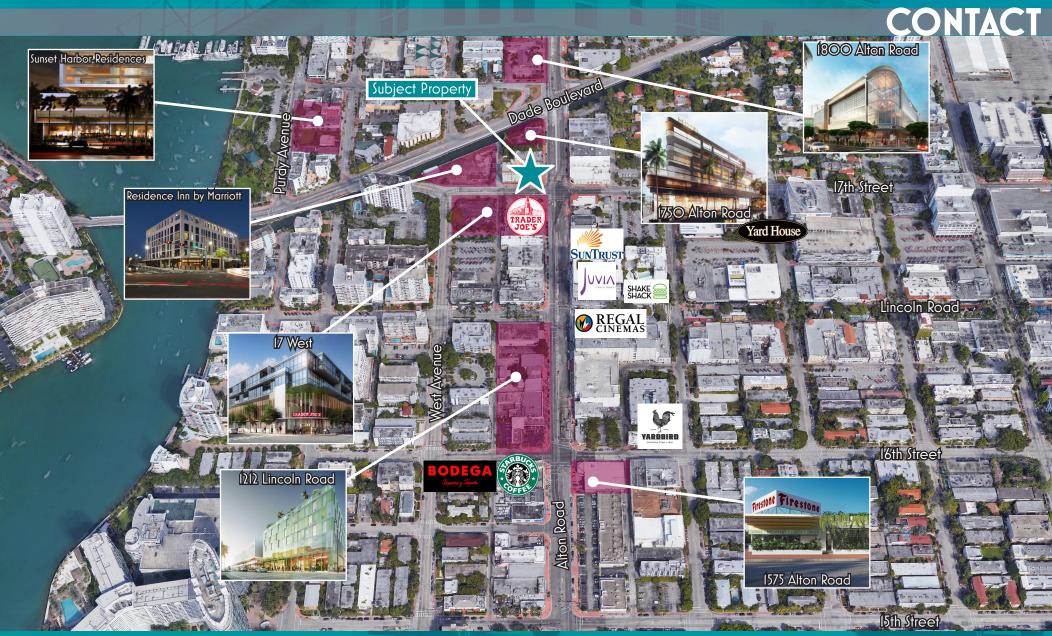

#### HIGHLIGHTS

- Prime retail available in the Variety Hotel, undergoing a historical renovation of an existing landmark asset
- 1,134 SF available
- Storefronts recently underwent full renovation to increase glass and visibility
- The Variety will feature 70 rooms, a 5,000 - SF outdoor pool area and an indoor common area with ATBD food concept
- Located in the new heart of South Beach, steps from multiple new projects bringing added retail space, hotel rooms and residential apartments/condos to the area
- Area retailers incldue Shake Shack,
  Juvia, Yard House, Regal Cinemas,
  Sushi Garage, Fresh Market, Publix, Bank
  United, Barry's Bootcamp, Flywheel,
  and the soon to open Trader Joe's and
  SunTrust Bank, both located directly across
  the street from the site
- Multiple hotels in the immediate area including the new Residence Inn by Marriott Miami Beach, the Standard, the under construction Kimpton Hotel Palomar and the planned Citizen M Hotel