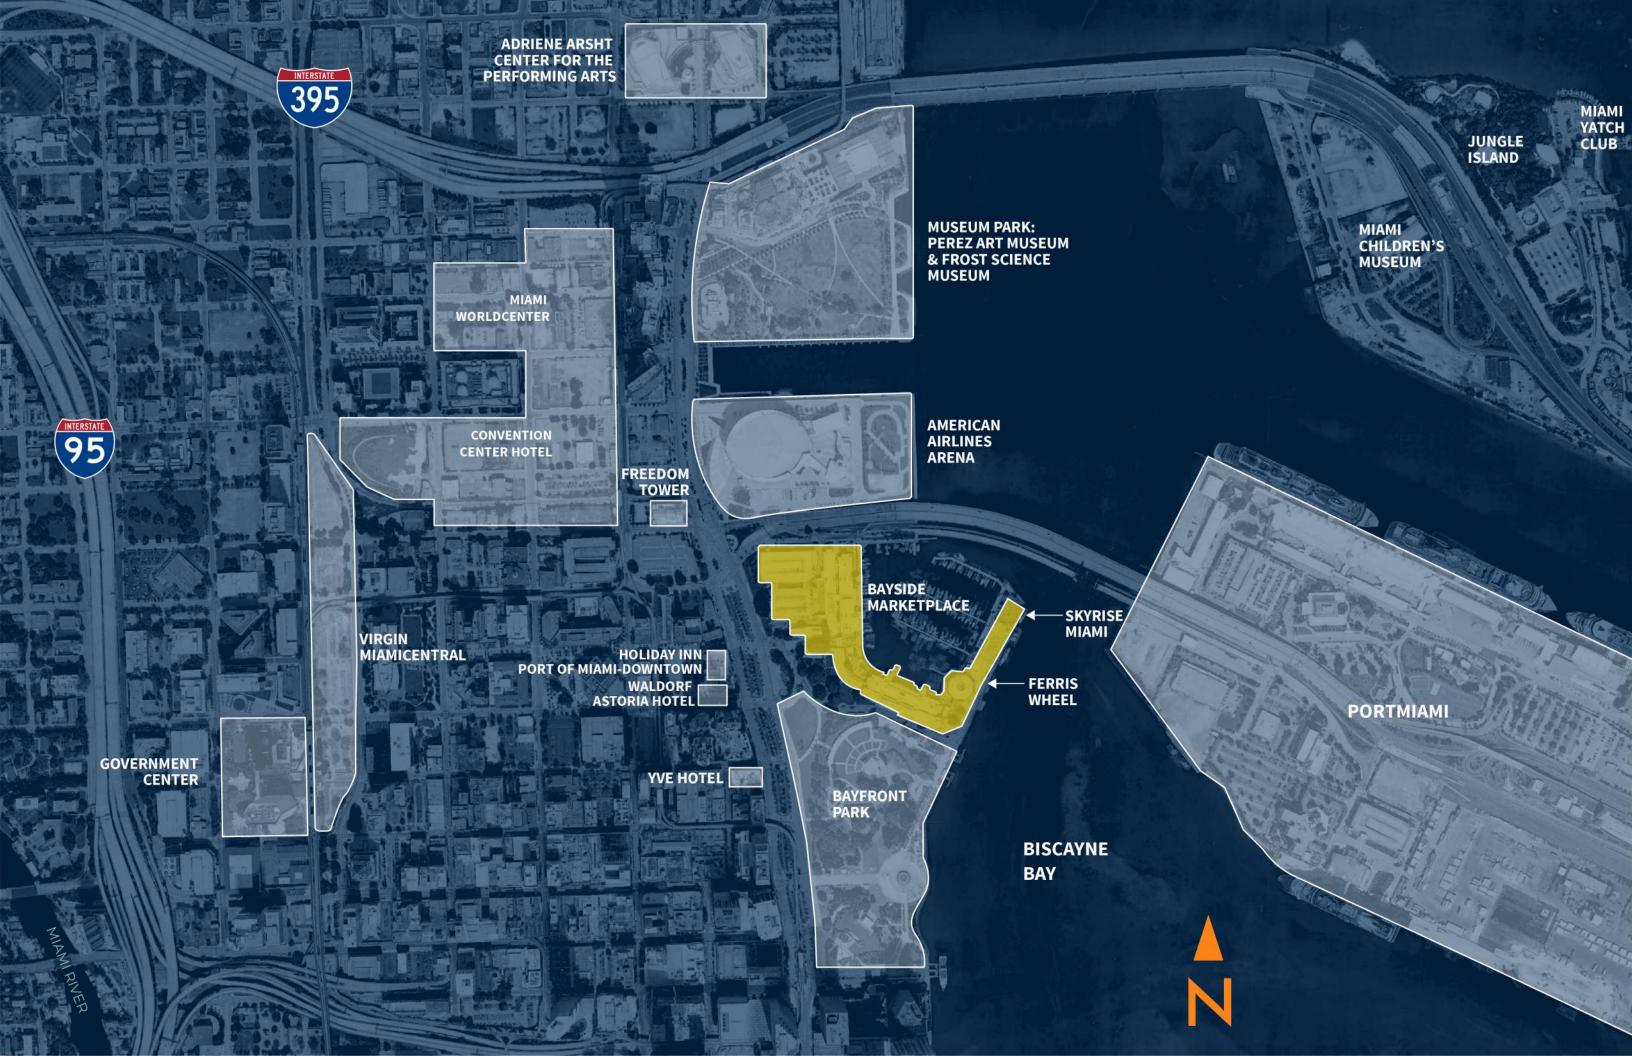

#### The New Miami **Bayside Marketplace** 24 million annual visitors Adrienne Arsht Center FOR THE PERFORMING ARTS OF MIAMI-DADE COUNTY WALDORF **Port Miami ASTORIA** 5.7 million annual visitors HOTELS & RESORTS (Est. opening **American Airlines Arena** 2022) 820,000 annual visitors **Adrienne Arsht Center** 450,000 annual visitors SkyRise Miami 3.5 projected annual visitors MIAMI PÉREZ Art Museum Miami 200,000 projected annual visitors **Miami Science Museum** Virgin MIAMICENTRAL 550,000 projected annual visitors

Pérez Art Museum Miami

FROST SCIENCE

Maurice A Ferre Park

BAYSIDE MARKETPLACE

**Bayfront Park** 

500,000 projected annual visitors

Miami Beach & South Beach

BAYFRONT PARK

20 million annual visitors

Ferris Wheel AmericanAirlines

Arena

Miami: Market Data

24 million

visitors to Bayside annually