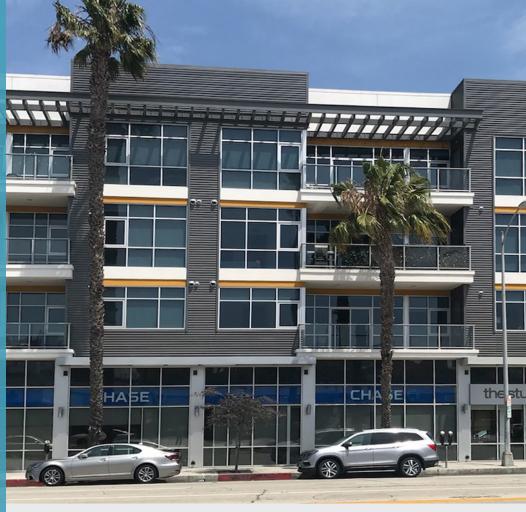

# Property « HIGHLIGHTS

Size: Approximately 2,500 RSF

**Rent: Negotiable** 

**Availability: Immediate** 

- Highly visible end cap space
- · Bright unit with tremendous window frontage
- Perfect space for a variety of different uses; financial institutions, medical, dental, and food uses without a hood
- 15 dedicated parking spaces
- Average household income \$128,927