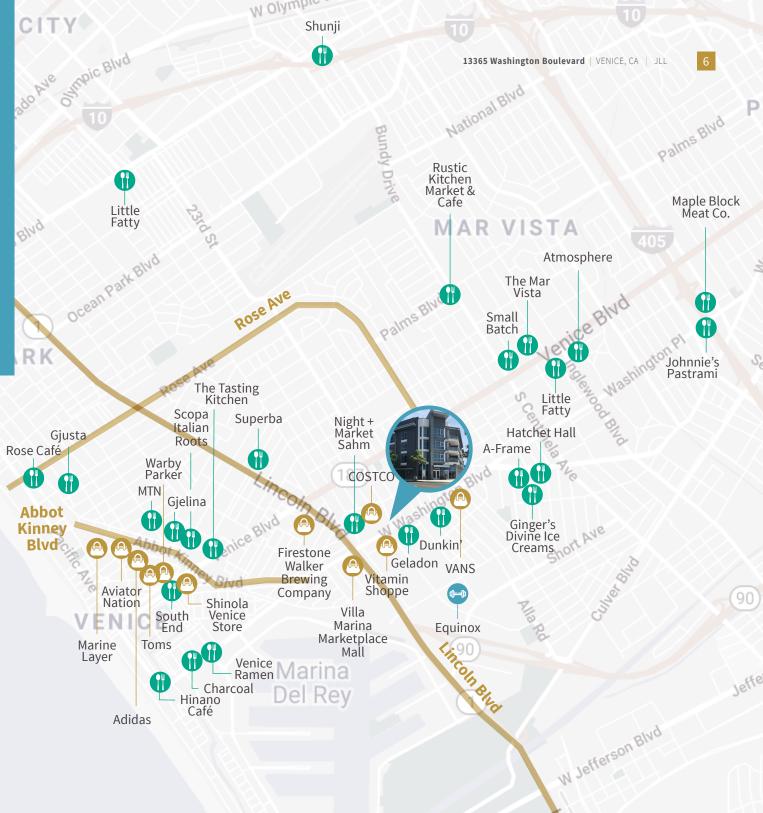

Nearby Tenants: Lodge Bread, A-Frame, Hatchet Hall, Culver Public Market (coming soon), Uzumaki, Copenhagen Pastry, Firestone Walker Brewery, Ginger's Divine Ice Cream, The Corner Door, and Rockenwagner, Equinox, Coffee Bean, Starbucks, AMC Marina Marketplace, Ralphs, Ritz Carlton, Gelson's, Waterside at Marina del Rey

>>> LESS THAN A MILE
FROM FAMOUS
ABBOT KINNEY BOULEVARD
& MARINA DEL REY

TENANTS

THE RITZ-CARLTON

F L O O R

## Map

For more information, please contact: