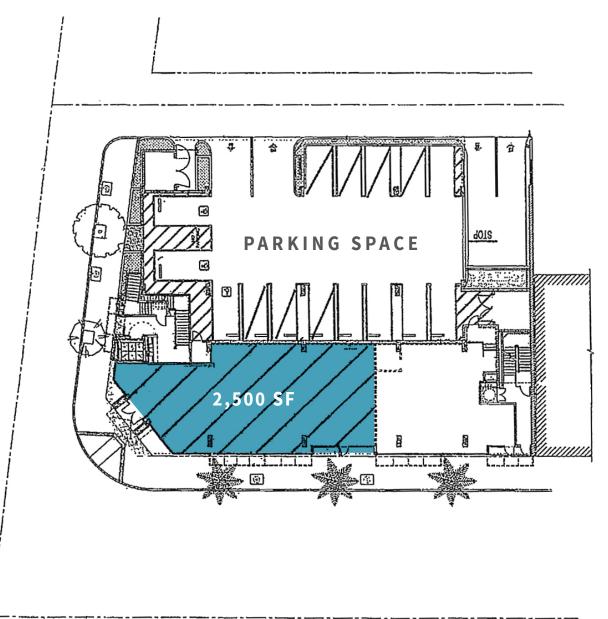

### Plan

RESTAURANT / RETAIL

# Property « HIGHLIGHTS

Size: Approximately 2,500 RSF

**Rent: Negotiable** 

**Availability: Immediate** 

- Highly visible end cap space
- · Bright unit with tremendous window frontage
- Perfect space for a variety of different uses; financial institutions, medical, dental, and food uses without a hood
- 15 dedicated parking spaces
- Average household income \$128,927