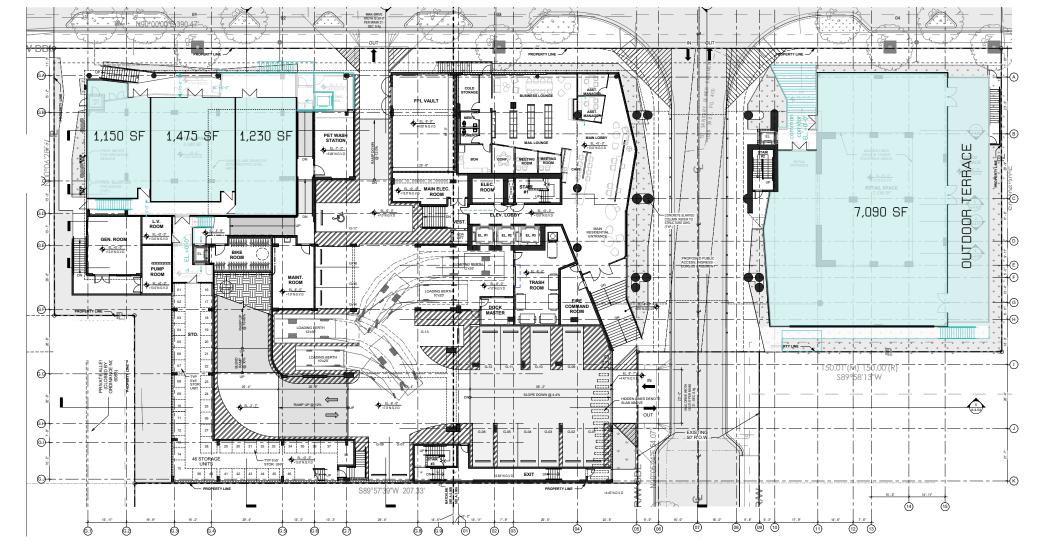

# **RETAIL FOR LEASE**



412 NE 22nd Street • Miami, FL





### PROJECT HIGHLIGHTS

- + Northwest Retail Corner:
  - + Multiple division scenarios & signage opportunities
  - + Up to +/-3,855 SF of ground floor retail
  - + Frontage on NE 22nd St
  - + Located in the rapidly growing Edgewater neighborhood
  - + Over 1,600 hotel rooms and 2,200 residential units nearby
- + Northeast Retail Corner:
  - + Multiple division scenarios & signage opportunities
  - + Up to +/-7,090 SF of waterfront space available
  - + Outdoor seating available
- ▶ Near Biscayne Boulevard with easy access to Miami's CBD
- + Nearby local restaurants including Michael Schwartz' Amara at Paraiso
- + On the ground floor of a brand new 296-unit apartment building



DIVISIONS FOR DISCUSSION PURPOSES ONLY.



### PROPOSED FLOOR PLAN

## AREA TAPESTRY SEGMENTATION (1-MI)





### + METRO RENTERS:

- + Status: Single
- + Age: 32.5
- + Occupation: Office, Administrative, Sales, Finance, Management
- + Education: College educated
- How They Shop: Become well-informed before making purchase, spend large portion of wages on rent, clothes and latest tech, interested in fine arts,

environmentally-conscious

### YOUNG & RESTLESS:

- + Status: Single
- + Age: 29.8
- + Occupation: Professional/Technical, Sales, Office/Administrative Support
- + Education: College educated
- How They Shop: Careful shoppers, aware of prices, little brand loyalty, research before buying latest electronics
- TRENDSETTERS:
  - Status: Single
  - Age: 36.3
- Occupation: Education, Sales, Office/ Administrative, Arts/Entertai