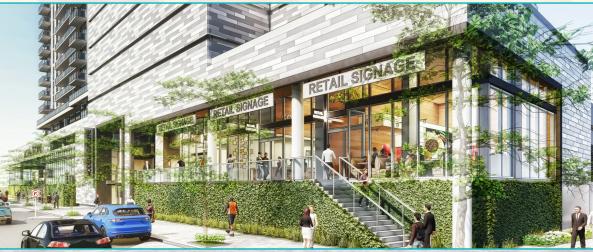

### PROJECT HIGHLIGHTS

- + Northwest Retail Corner:
  - + Multiple division scenarios & signage opportunities
  - + Up to +/-3,855 SF of ground floor retail
  - + Frontage on NE 22nd St
  - + Located in the rapidly growing Edgewater neighborhood
  - + Over 1,600 hotel rooms and 2,200 residential units nearby
- + Northeast Retail Corner:
  - + Multiple division scenarios & signage opportunities
  - + Up to +/-7,090 SF of waterfront space available
  - + Outdoor seating available
- ▶ Near Biscayne Boulevard with easy access to Miami's CBD
- + Nearby local restaurants including Michael Schwartz' Amara at Paraiso
- + On the ground floor of a brand new 296-unit apartment building