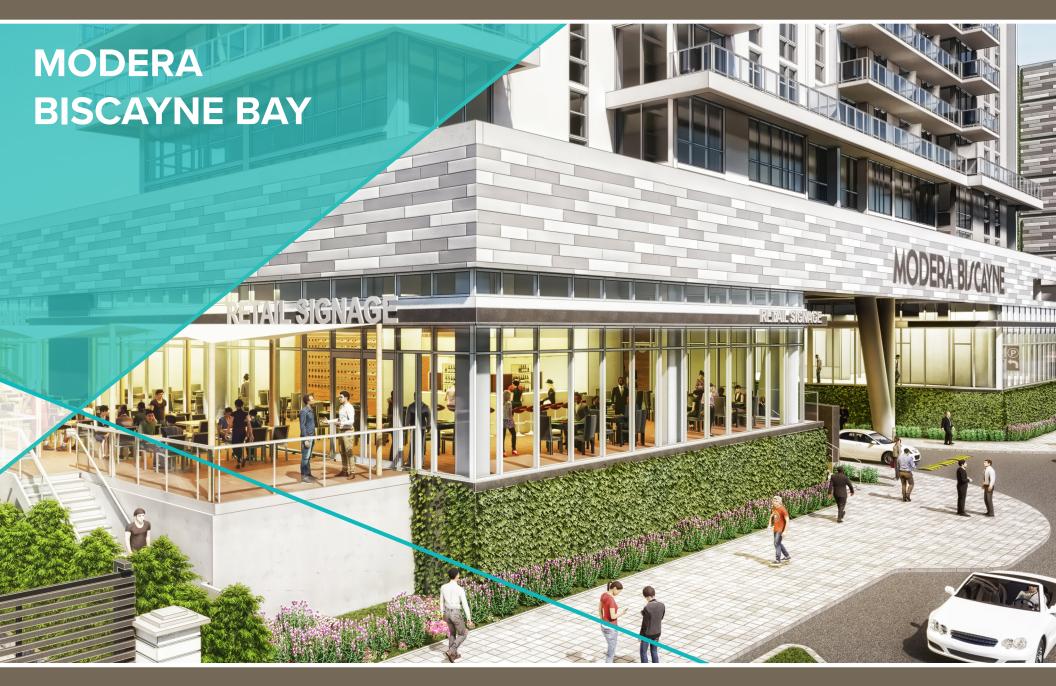

# **RETAIL FOR LEASE**

412 NE 22nd Street • Miami, FL

### PROJECT HIGHLIGHTS

- + Northwest Retail Corner:
  - + Multiple division scenarios & signage opportunities
  - + Up to +/-3,855 SF of ground floor retail
  - + Frontage on NE 22nd St
  - + Located in the rapidly growing Edgewater neighborhood
  - + Over 1,600 hotel rooms and 2,200 residential units nearby
- + Northeast Retail Corner:
  - + Multiple division scenarios & signage opportunities
  - + Up to +/-7,090 SF of waterfront space available
  - + Outdoor seating available
- ▶ Near Biscayne Boulevard with easy access to Miami's CBD
- + Nearby local restaurants including Michael Schwartz' Amara at Paraiso
- + On the ground floor of a brand new 296-unit apartment building