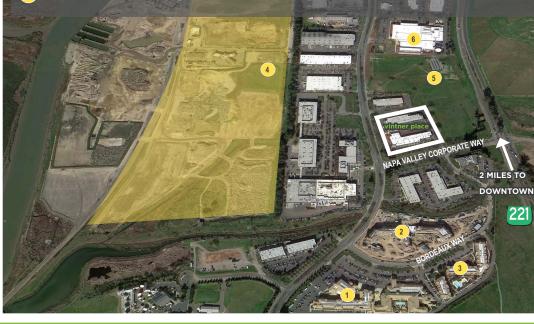

## Amenities Map

#### fowntown napa

- NAPA'S RIVERFRONT http://napasriverfront.com/
- 2 OXBOW PUBLIC MARKET http://oxbowpublicmarket.com/
- 3 THE CULINARY INSTITUTE OF AMERICA http://www.ciachef.edu/cia-at-copia-release/
- FIRST STREET NAPA http://www.firststreetnapa.com/

#### south napa century center

NEW 80,000 SF COMMERICAL DEVELOPMENT 40,000 sq ft In-Shape fitness center 50-room Hampton Inn hotel 12-screen multiplex Cinemark XD movie theater

#### napa valley commons

MERITAGE RESORT & SPA
VISTA COLLINA RESORT
VINO BELLO RESORT
NAPA PIPE REDEVELOPMENT PROJECT (154-ACRE PLANNED MIXED USE PROJECT)
PLANNED CUSTOM CRUSH FACILITY AND 253 ROOM HOTEL
KAISER PERMANENTE DATA CENTER