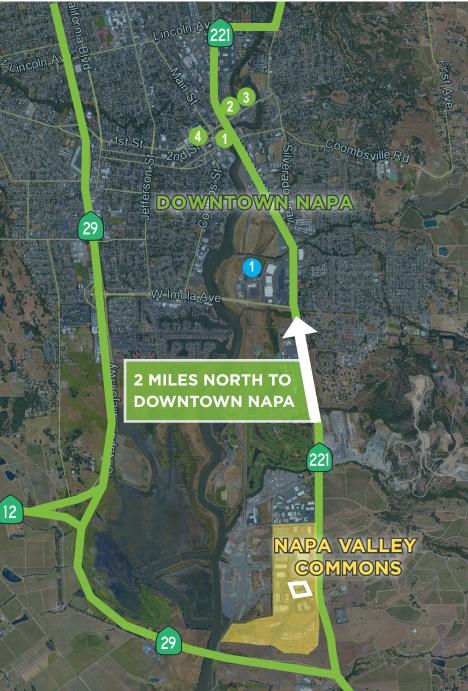

Access to abundant amenities at Napa Valley Commons; convenient location at intersection of Highways 12 & 29, just 2 miles from Downtown Napa

Flexible suite sizes and various use types available at Vintner Place

#### NAPA VALLEY COMMONS IDENTITY, ACCESS, AMENITIES

- 246-Acre Mixed-Use Business Park Situated Under the Iconic Grape-Crusher Statue
- Long List of Amenities Restaurants, Hotels, Spas, Tasting Rooms, etc.
- Adjacent to the Napa Pipe Redevelopment, a 154-Acre Planned Mixed-Use Project
- Just 2 Miles South of Downtown Napa, at Intersection of Highways 29 & 221
- 8 Miles East of Intersection of I-80 and I-680 SF Bay Area's Main Thoroughfare
- Located at the Gateway to the World-Renown Napa Valley Wine Region