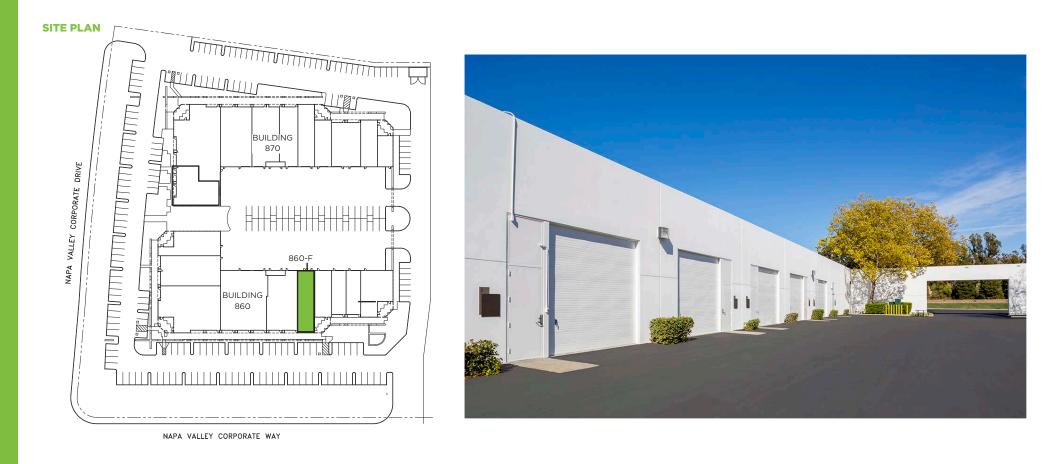

#### **INTNER PLACE**

- Two-building, multi-tenant, office and flex project totalling 67,775 SF
- Current Availabilities: 2,472 SF 860 Napa Valley Corporate Way Suite F
- Variety of use types available office, flex, winery service and sale operations, etc.
- Located within Napa's premier business park, Napa Valley Commons (www.NapaValleyCommons.com)
- Abundant parking available
- Convenient location at intersection of Highways 12 & 29, just 2 miles from Downtown Napa
- Corporate neighbors include Kaiser Permanente Data Center, DMV, Darioush Winery, Chatterbox Wine Marketing, Busch Firm, Manco Controls, Meritage Resort & Spa, Trinitas Cellars, LLC and UPS, etc.