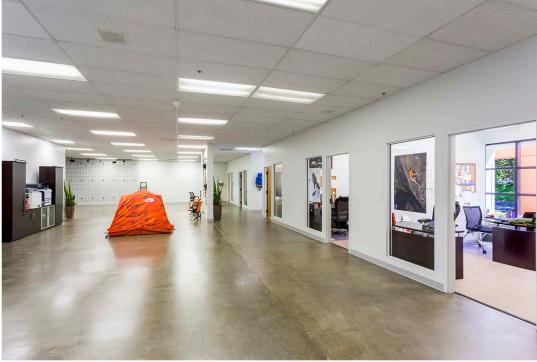

#### **INTNER PLACE**

- Two-building, multi-tenant, office and flex project totalling 67,775 SF
- Current Availabilities: 2,472 SF 860 Napa Valley Corporate Way Suite F
- Variety of use types available office, flex, winery service and sale operations, etc.
- Located within Napa's premier business park, Napa Valley Commons (www.NapaValleyCommons.com)
- Abundant parking available
- Convenient location at intersection of Highways 12 & 29, just 2 miles from Downtown Napa
- Corporate neighbors include Kaiser Permanente Data Center, DMV, Darioush Winery, Chatterbox Wine Marketing, Busch Firm, Manco Controls, Meritage Resort & Spa, Trinitas Cellars, LLC and UPS, etc.