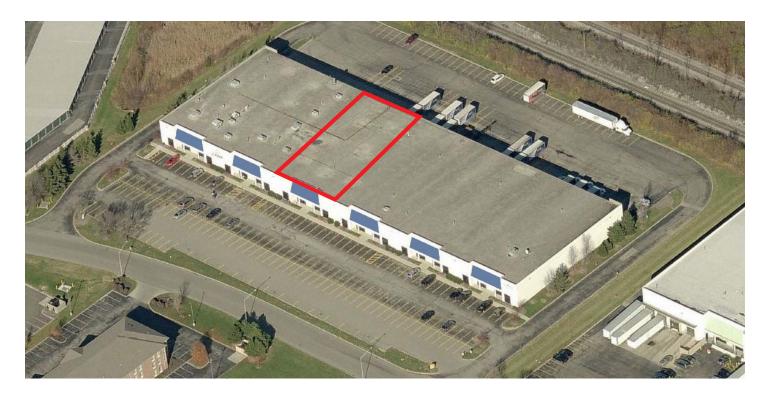

# 12,600 square feet available

## Fairfield Business Center

- 75,756 s.f. distribution, light assembly or manufacturing building
- 12,600 s.f. available
- 1,600 s.f. office (To be constructed)
- Great location with easy access to Interstate-275 via Route 4
- Building and available space are in excellent condition
- Ample auto parking on-site with ample spaces adjacent to premises
- Adjacent to several area amenities including hotels, dining and retail

# 6820 - 6824 Fairfield Business Dr. Fairfield, Ohio 45014