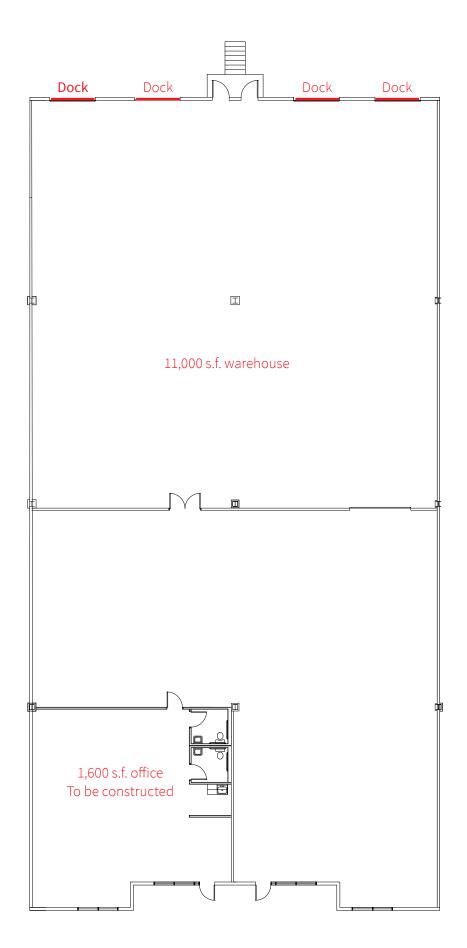

# Floorplan

# **Building highlights**

- Office space: 1,600 s.f. (To be constructed) - Loading: 4 docks

Warehouse space: 11,000 s.f.
Lighting: T-5 High bay fluorescent

- Clear height: 20' warehouse - Parking: Ample

Column spacing: 40' x 40'Power: 480v / 3 phase

- Building depth: 160'