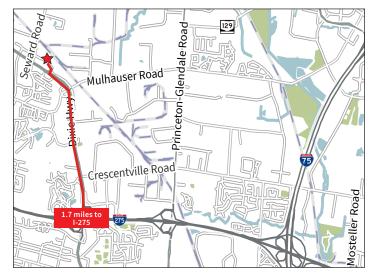

### Location

Fairfield Business Center is conveniently located off of SR 4 (Dixie Highway) with access to Interstates 275 and 75.