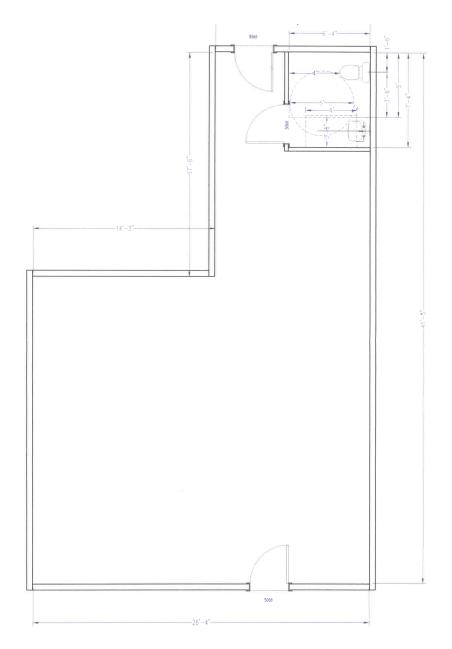

# For Lease

- 910 SF retail space available
- Newly white boxed retail space
- Quaint retail corridor in suburban Crafton
- Seven miles from downtown Pittsburgh
- Ideal location for coffee shop or small boutique

## 51 Crennell Avenue Crafton, PA 15205

Justin Walbert Jones Lang LaSalle

Associate +1 412 201 3181 Justin.Walbert@am.jll.com

Jones Lang LaSalle +1 412 208 1400



## Floor Plan



440.00.00





### DISCLAIMER

Although information has been obtained from sources deemed reliable, Owner, Jones Lang LaSalle, and/or their representatives, brokers or agents make no guarantees as to the accuracy of the information contained herein, and offer the Property without express or implied warranties of any kind. The Property may be withdrawn without notice. If the recipient of this information has signed a confidentiality agreement regarding this matter, this information is subject to the terms of that agreement. ©2019. Jones Lang LaSalle. All rights reserved.



## Retail Demographics













|               | Total<br>Population | Total<br>Households | Median<br>Age | Average HH<br>Income | Total Daytime<br>Employees |
|---------------|---------------------|-------------