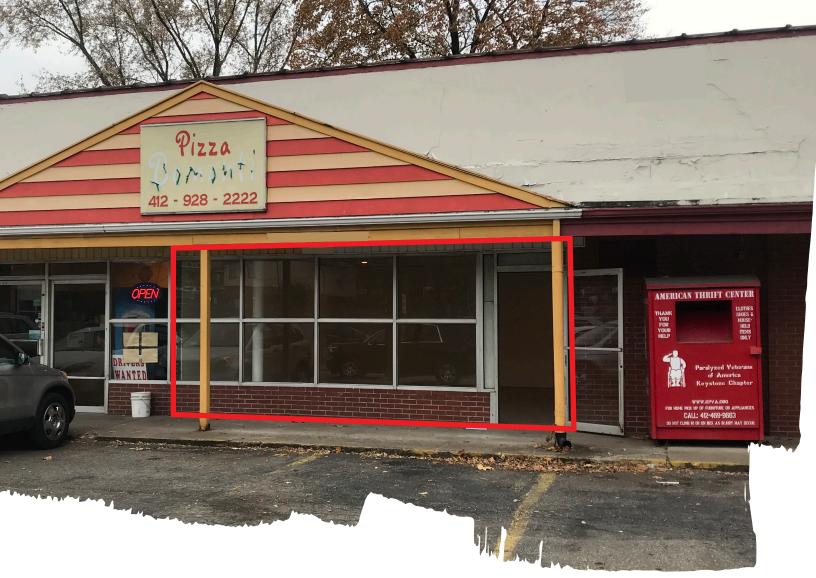

# For Lease

- 910 SF retail space available
- Newly white boxed retail space
- Quaint retail corridor in suburban Crafton
- Seven miles from downtown Pittsburgh
- Ideal location for coffee shop or small boutique

## 51 Crennell Avenue Crafton, PA 15205

Justin Walbert Jones Lang LaSalle

Associate +1 412 201 3181 Justin.Walbert@am.jll.com

Jones Lang LaSalle +1 412 208 1400