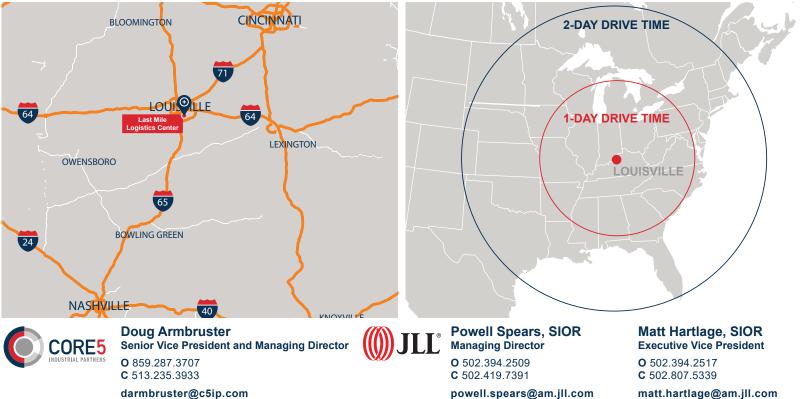

### LOUISVILLE, KENTUCKY

Last Mile Logistics Center is positioned less than four miles from I-65 at via Route-1747 in Louisville, Kentucky. The location provides superior access to multiple markets and the UPS Worldport located at the Louisville International Airport, just 4.4 miles from the site. The strategic logistics opportunity is ideal for any distribution end-user.