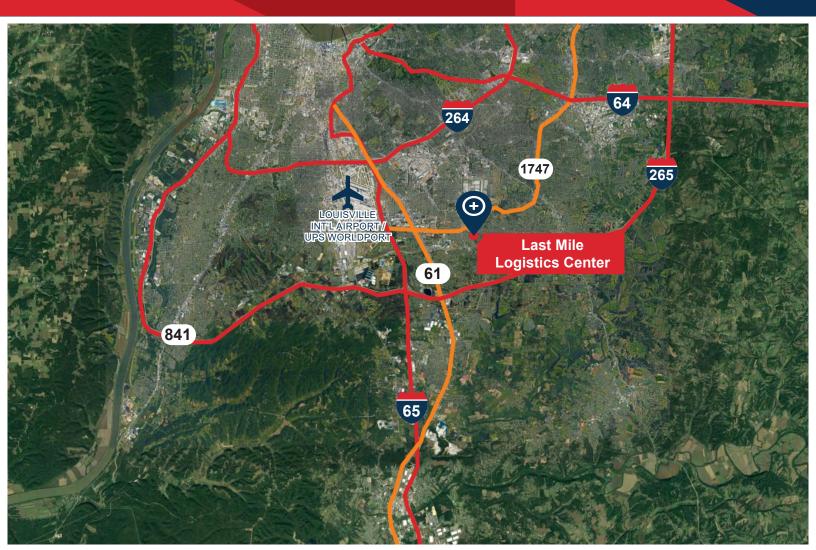

### LOUISVILLE, KENTUCKY

Last Mile Logistics Center is positioned less than four miles from I-65 at via Route-1747 in Louisville, Kentucky. The location provides superior access to multiple markets and the UPS Worldport located at the Louisville International Airport, just 4.4 miles from the site. The strategic logistics opportunity is ideal for any distribution end-user.