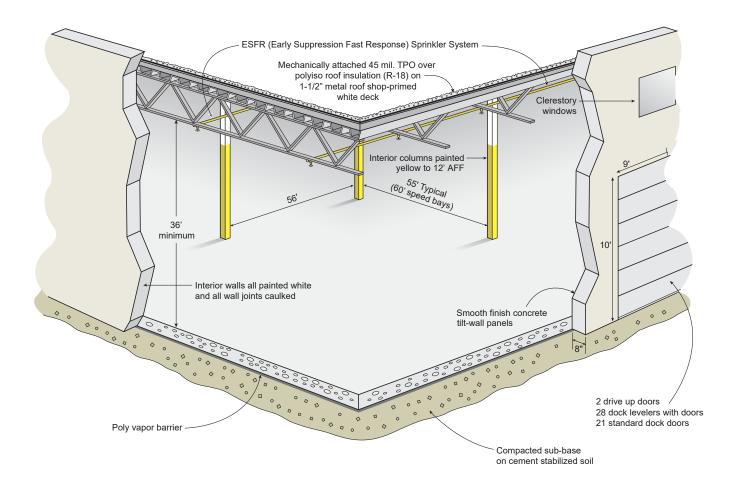

#### **BUILDING SPECIFICATIONS - LAST MILE LOGISTICS CENTER**

| Square Footage    | 283,820 SF                                                                 |
|-------------------|----------------------------------------------------------------------------|
| Site Area         | 16.1 acres                                                                 |
| Column Spacing    | 55' North/South + 60' speed bay x 56' East/West width                      |
| Clear Height      | 36'                                                                        |
| Office            | West office is spec; East office is build-to-suit                          |
| Dock Doors        | 51 potential dock positions<br>(49 positions have doors; 28 have levelers) |
| Drive-In Doors    | 2                                                                          |
| Truck Court Depth | 130'                                                                       |
| Auto Parking      | 156                                                                        |
| Roof              | TPO system (R-18)                                                          |
| Sprinkler         | ESFR sprinkler system                                                      |
| Zoning            | C-M                                                                        |