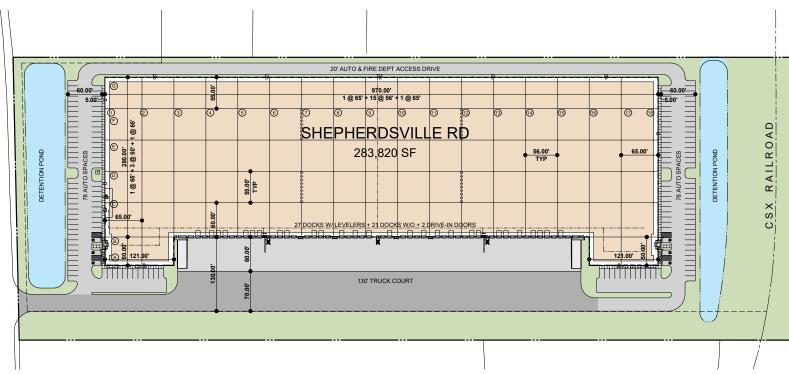

#### **BUILDING SPECIFICATIONS - LAST MILE LOGISTICS CENTER**

| Square Footage    | 283,820 SF                                                                 |
|-------------------|----------------------------------------------------------------------------|
| Site Area         | 16.1 acres                                                                 |
| Column Spacing    | 55' North/South + 60' speed bay x 56' East/West width                      |
| Clear Height      | 36'                                                                        |
| Office            | West office is spec; East office is build-to-suit                          |
| Dock Doors        | 51 potential dock positions<br>(49 positions have doors; 28 have levelers) |
| Drive-In Doors    | 2                                                                          |
| Truck Court Depth | 130'                                                                       |
| Auto Parking      | 156                                                                        |
| Roof              | TPO system (R-18)                                                          |
| Sprinkler         | ESFR sprinkler system                                                      |
| Zoning            | C-M                                                                        |