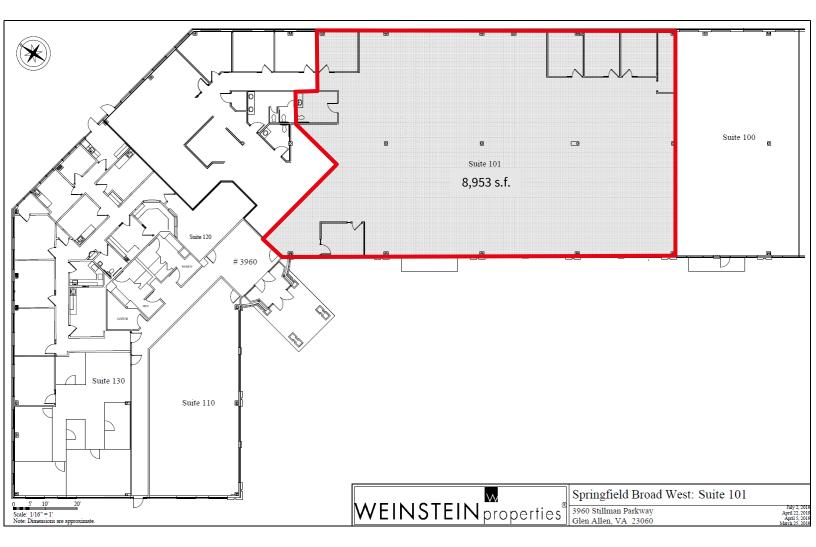

For Lease

## **Office space available**

- Approximately 8,953 s.f. available (can be subdivided)
- \$20.50 p.s.f., full service
- Class A finishes throughout
- Building exterior signage available
- Ample on-site parking; 4.00/1,000 s.f.
- Located just off of Broad Street near I-64 and Gaskins Road
- Close proximity to dining and retail amenities

3960 Stillman Parkway Glen Allen, VA 23060

Gareth Jones +1 804 200 6453 garetho.jones@am.jll.com

Charles M. Polk, III, SIOR +1 804 200 6419 charlie.polk@am.jll.com

## jll.com/richmond



Floor plan - suite 101













## For more information, contact:

Gareth Jones +1 804 2006453 garetho.jones@am.jll.com Charles M. Polk, III +1 804 200 6419 charlie.polk@am.jll.com

Although information has been obtained from sources deemed reliable, Owner, Jones Lang LaSalle, and/or their representatives, brokers or agents make no guarantees as to the accuracy of the information contained herein, and offer the Property without express or implied warranties of any kind. The Property may be withdrawn without notice. If the recipient of this information has signed a confidentiality agreement regarding this matter, this information is subject to the terms of that agreement. ©2017. Jones Lang LaSalle. All rights reserved.