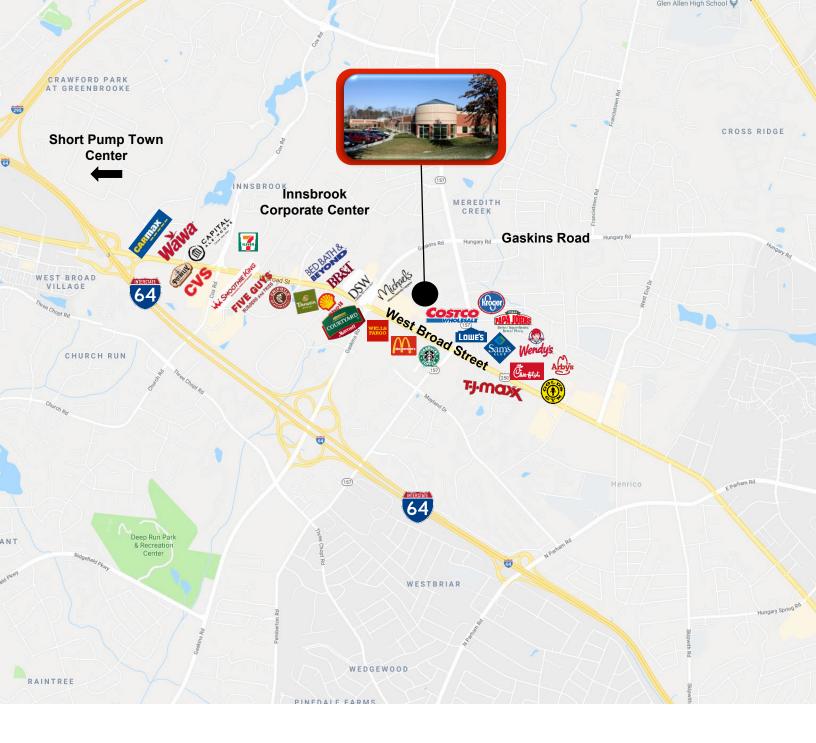

For Lease

## **Office space available**

- Approximately 8,953 s.f. available (can be subdivided)
- \$20.50 p.s.f., full service
- Class A finishes throughout
- Building exterior signage available
- Ample on-site parking; 4.00/1,000 s.f.
- Located just off of Broad Street near I-64 and Gaskins Road
- Close proximity to dining and retail amenities

3960 Stillman Parkway Glen Allen, VA 23060

Gareth Jones +1 804 200 6453 garetho.jones@am.jll.com

Charles M. Polk, III, SIOR +1 804 200 6419 charlie.polk@am.jll.com