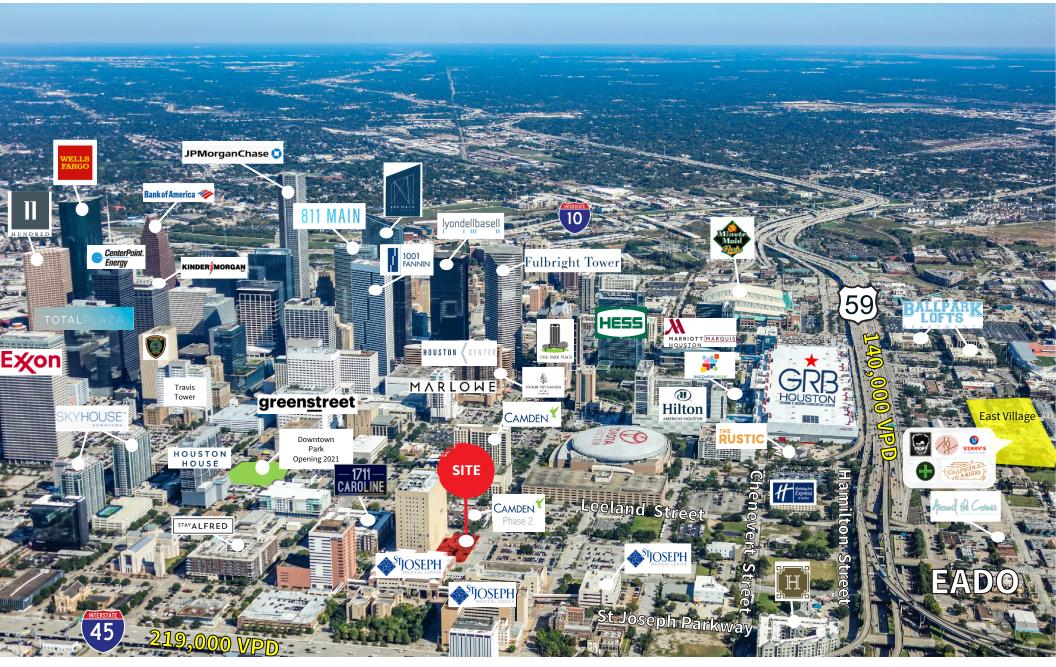

#### Location

Located on NWC of La Branch Street and Jefferson Street in the heart of Houston CBD

#### **Access & Visibility**

Frontage on both La Branch Street and Jefferson Street which are major arteries through the Houston CBD

#### **Surrounding Area**

2 blocks from Toyota Center GRB Convention Center – 5 minute walk Minute Maid Park - 4 minute drive Theater District - 5 minute drive

## Aerial

JLL Houston | For Sale 1411 Jefferson Street