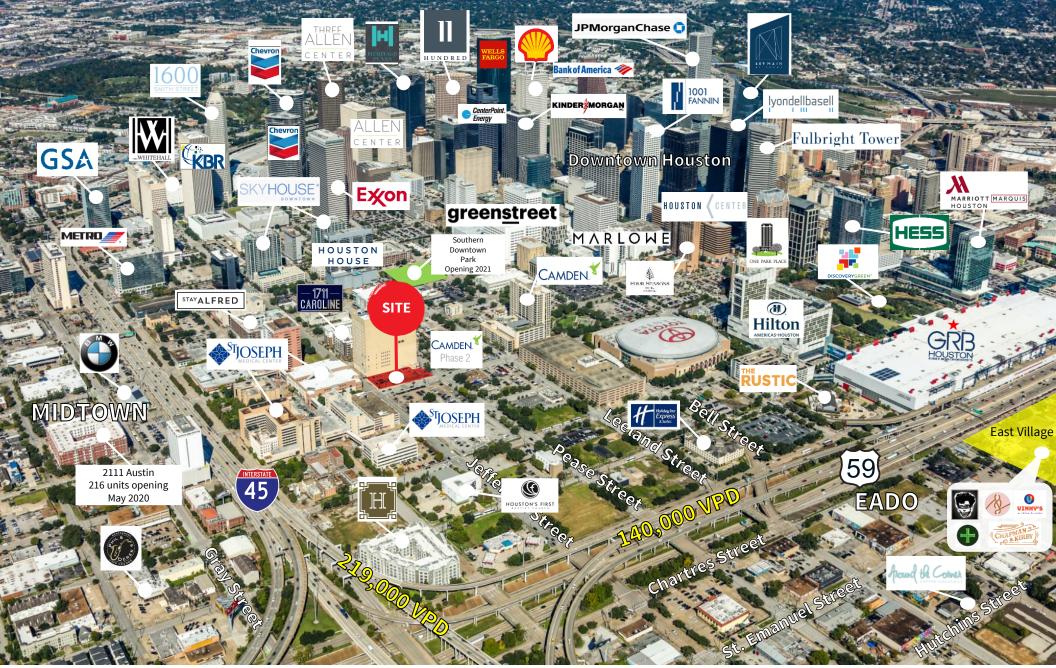

#### Location

Located on NWC of La Branch Street and Jefferson Street in the heart of Houston CBD

#### **Access & Visibility**

Frontage on both La Branch Street and Jefferson Street which are major arteries through the Houston CBD

#### **Surrounding Area**

2 blocks from Toyota Center GRB Convention Center – 5 minute walk Minute Maid Park - 4 minute drive Theater District - 5 minute drive

## Aerial

JLL Houston | For Sale 1411 Jefferson Street