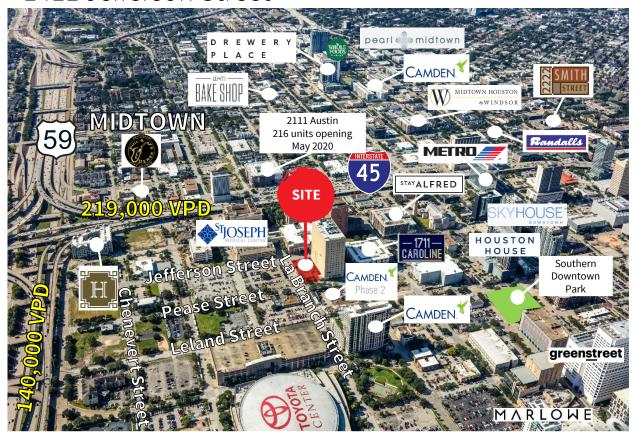

#### Location

Located on NWC of La Branch Street and Jefferson Street in the heart of Houston CBD

#### **Access & Visibility**

Frontage on both La Branch Street and Jefferson Street which are major arteries through the Houston CBD

#### **Surrounding Area**

2 blocks from Toyota Center GRB Convention Center – 5 minute walk Minute Maid Park - 4 minute drive Theater District - 5 minute drive

## Aerial

JLL Houston | For Sale 1411 Jefferson Street