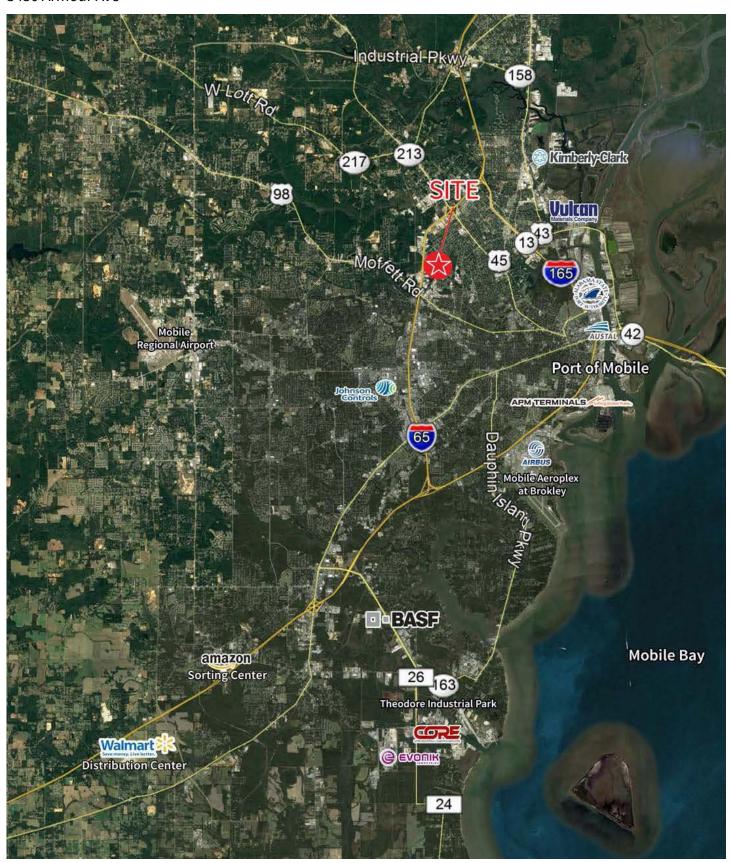

## ± 32,000 SF Light Industrial Building

- ±30,000 SF warehouse with ±2,000 SF showroom/office space
- 4 dock high doors: (2) 10x10 and (2) 20x10
- 2 drive in ramps
- 20' clear height
- Located adjacent to I-65 Service Road
- Space can be subdivided