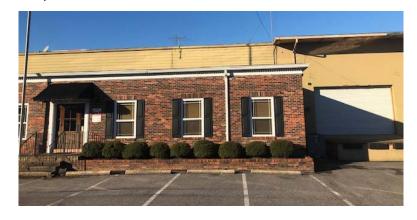

## ± 32,000 SF Light Industrial Building

- ±30,000 SF warehouse with ±2,000 SF showroom/office space
- 4 dock high doors: (2) 10x10 and (2) 20x10
- 2 drive in ramps
- 20' clear height
- Located adjacent to I-65 Service Road
- Space can be subdivided