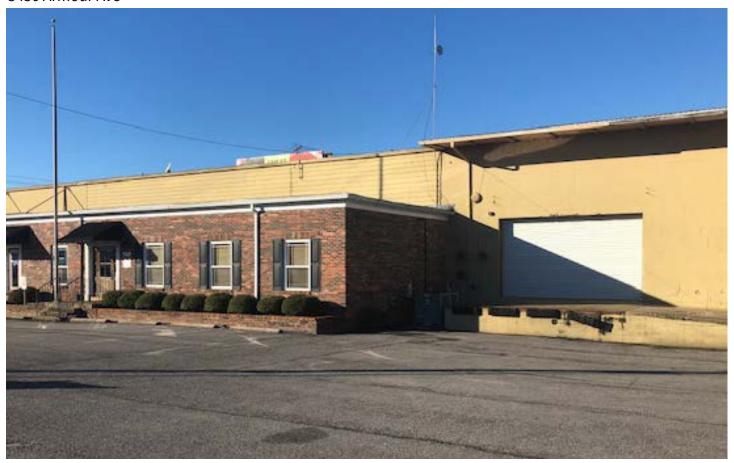

## ± 32,000 SF Light Industrial Building

- ±30,000 SF warehouse with ±2,000 SF showroom/office space
- 4 dock high doors: (2) 10x10 and (2) 20x10
- 2 drive in ramps
- 20' clear height
- Located adjacent to I-65 Service Road
- Space can be subdivided