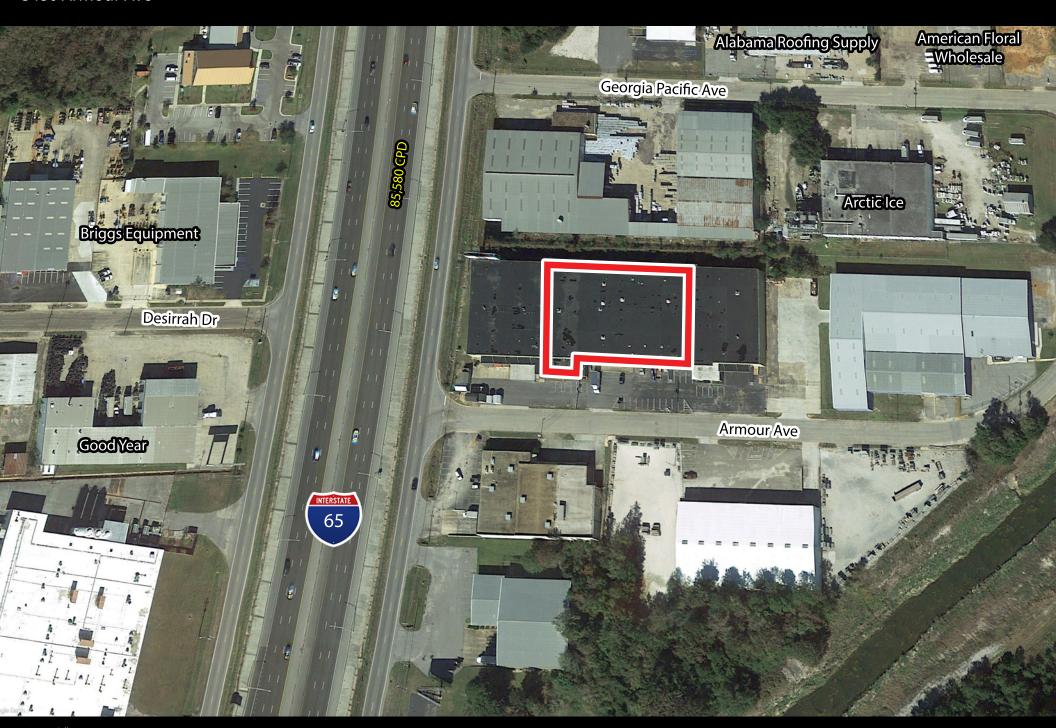

## ± 32,000 SF Light Industrial Building

- ±30,000 SF warehouse with ±2,000 SF showroom/office space
- 4 dock high doors: (2) 10x10 and (2) 20x10
- 2 drive in ramps
- 20' clear height
- Located adjacent to I-65 Service Road
- Space can be subdivided