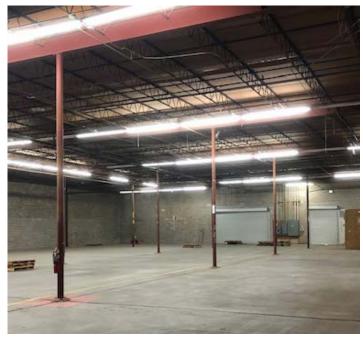

## ± 32,000 SF Light Industrial Building

- ±30,000 SF warehouse with ±2,000 SF showroom/office space
- 4 dock high doors: (2) 10x10 and (2) 20x10
- 2 drive in ramps
- 20' clear height
- Located adjacent to I-65 Service Road
- Space can be subdivided