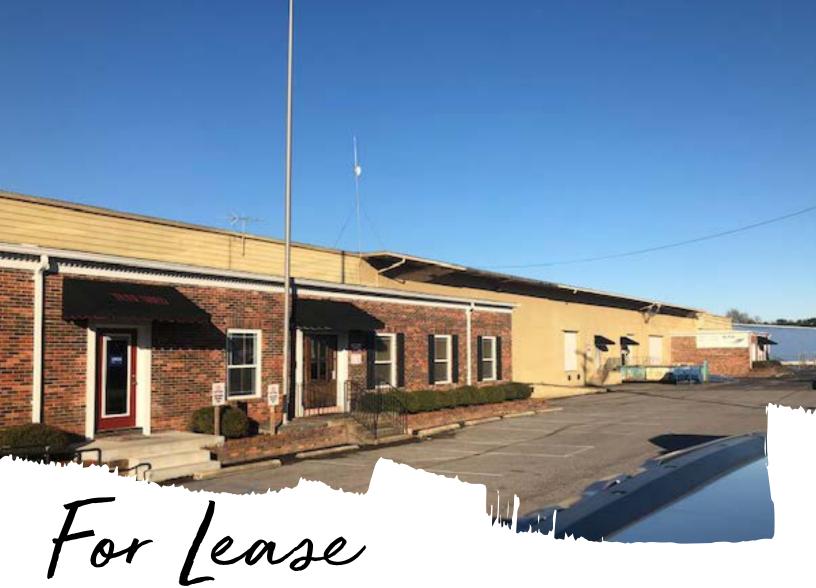

## ± 32,000 SF Light Industrial Building

- ±30,000 SF warehouse with ±2,000 SF showroom/office space
- 4 dock high doors: (2) 10x10 and (2) 20x10
- 2 drive in ramps
- 20' clear height
- Located adjacent to I-65 Service Road
- Space can be subdivided

3450 Armour Ave. Mobile, AL

Allen Garstecki +1 251 301 7369 allen.garstecki@am.jll.com

Guy Oswalt +1 251 301 7371 guy.oswalt@am.jll.com

**Inquire for Pricing** 

Mobile, AL 3450 Armour Ave

Please Contact:

Allen Garstecki +1 251 301 7369 allen.garstecki@am.jll.com Guy Oswalt +1 251 301 7371 guy.oswalt@am.jll.com