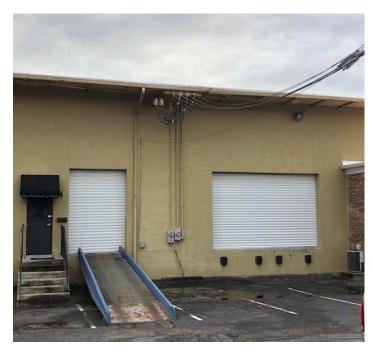

## ± 32,000 SF Light Industrial Building

- ±30,000 SF warehouse with ±2,000 SF showroom/office space
- 4 dock high doors: (2) 10x10 and (2) 20x10
- 2 drive in ramps
- 20' clear height
- Located adjacent to I-65 Service Road
- Space can be subdivided