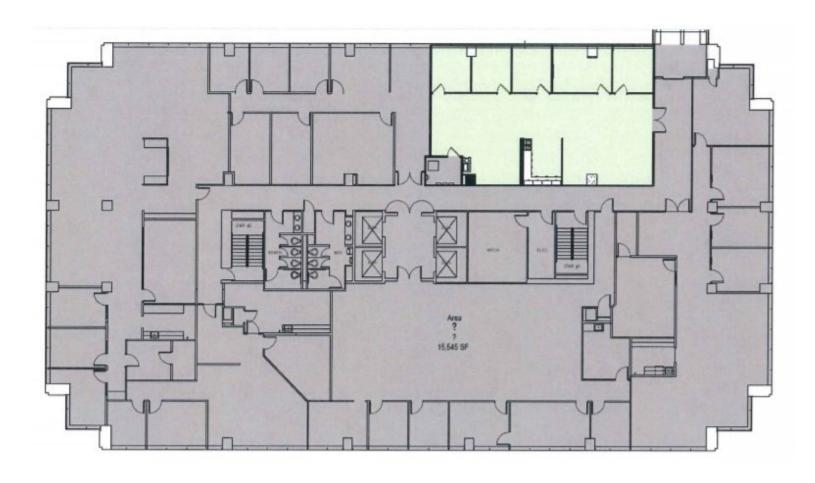

### **Property Overview**

Space Suite 350 | 2,263 RSF
Term Through 7/31/2022
Availability Within 60 days Notice

Rental Rate \$27.50 2019 OPEX \$17.67