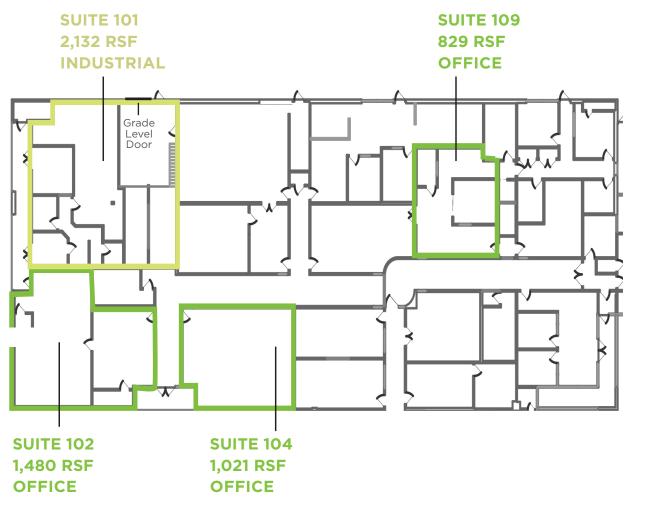

## Floor Plan | Current Availabilities

## **RATES**

OFFICE: \$1.50 psf, FSG

INDUSTRIAL: \$1.00 psf, IG