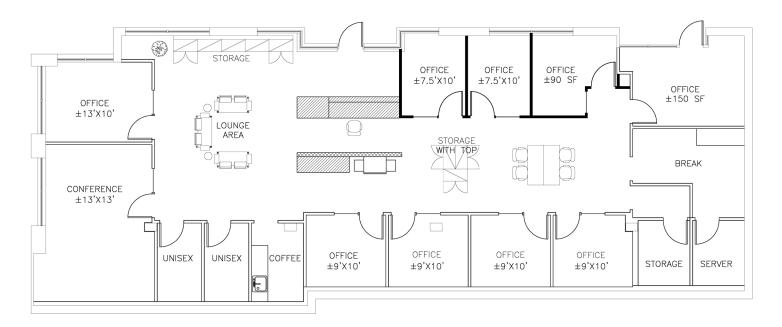

## First floor office space now available

- 2,941 RSF available 12/1/2019
- 9 private offices, conference room, kitchenette, reception, storage, and private bathrooms
- Abundant natural light
- Access to rooftop deck with downtown views
- Secure parking garage with 2.5/1,000 parking ratio and rate of \$155/stall/month
- Abundant walkable amenities including Trader Joe's, Safeway, and Starbucks
- Close proximity to University of Washington campus
- Close proximity to major transit and I-5
- Three blocks from future U District light rail (2021)

## First floor - 2,941 RSF