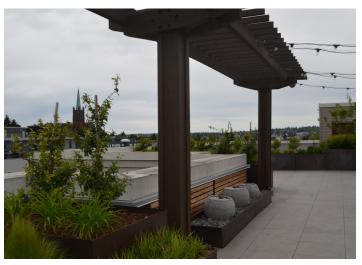

## First floor office space now available

- 2,941 RSF available 12/1/2019
- 9 private offices, conference room, kitchenette, reception, storage, and private bathrooms
- Abundant natural light
- Access to rooftop deck with downtown views
- Secure parking garage with 2.5/1,000 parking ratio and rate of \$155/stall/month
- Abundant walkable amenities including Trader Joe's, Safeway, and Starbucks
- Close proximity to University of Washington campus
- Close proximity to major transit and I-5
- Three blocks from future U District light rail (2021)