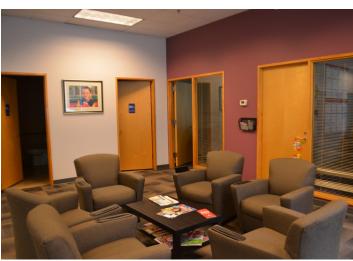

## First floor office space now available

- 2,941 RSF available 12/1/2019
- 9 private offices, conference room, kitchenette, reception, storage, and private bathrooms
- Abundant natural light
- Access to rooftop deck with downtown views
- Secure parking garage with 2.5/1,000 parking ratio and rate of \$155/stall/month
- Abundant walkable amenities including Trader Joe's, Safeway, and Starbucks
- Close proximity to University of Washington campus
- Close proximity to major transit and I-5
- Three blocks from future U District light rail (2021)

## First floor - 2,941 RSF