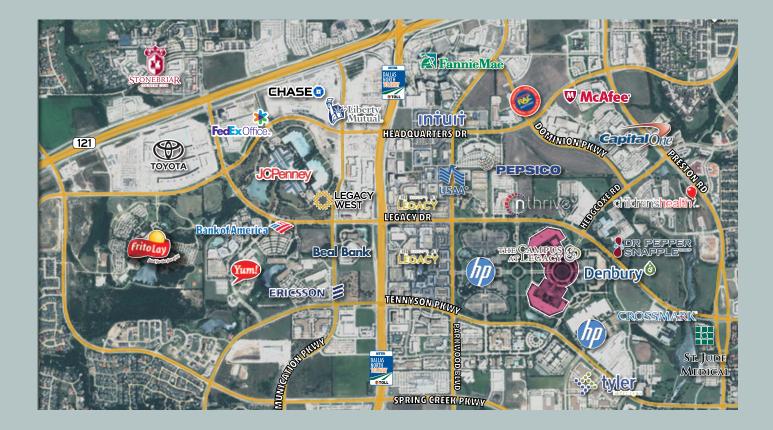

## BUILDING FACTS

- 1.2 Million SF Campus
- 107 Acre Campus
- Onsite Fitness Center
  with Showers & Lockers
- Conference Center
- Cafe in Both 5340 &
  5360
- 24/7 Security