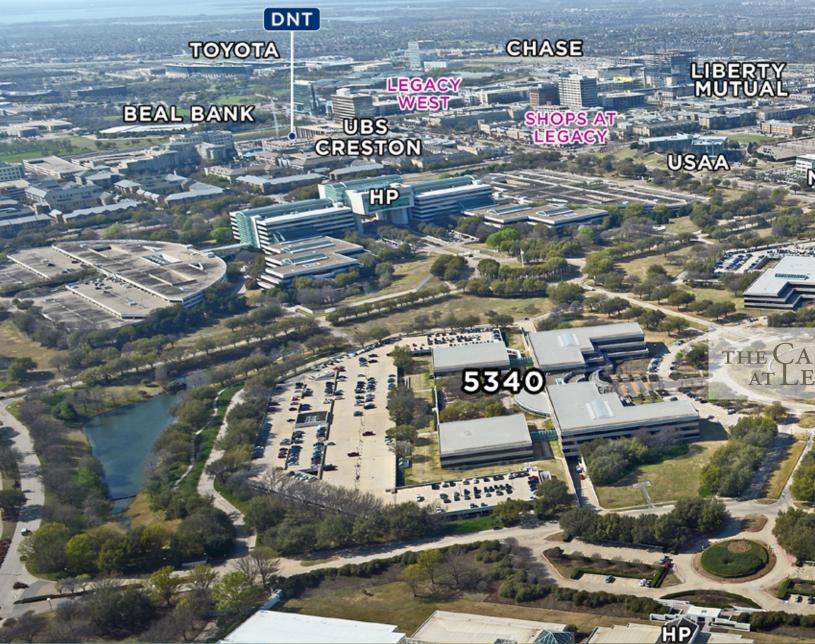

5340 & 5360 LEGACY DRIVE | PLANO, TX 75024

... a place like no other

FOR LEASING INFORMATION: 214 220 0600

## BUILDING FACTS

- 1.2 Million SF Campus
- 107 Acre Campus
- Onsite Fitness Center
  with Showers & Lockers
- Conference Center
- Cafe in Both 5340 &
  5360
- 24/7 Security