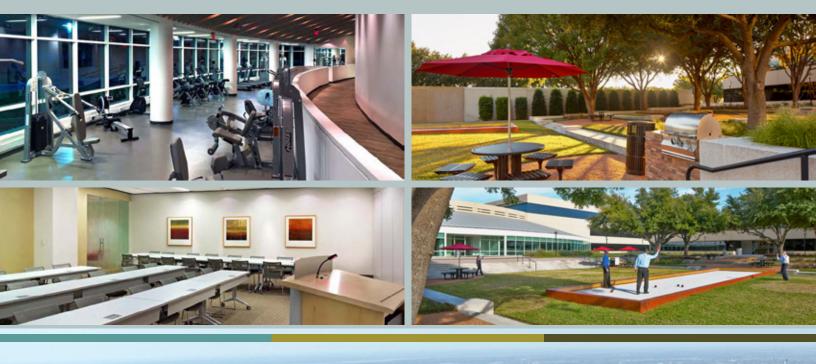

## BUILDING FACTS

- 1.2 Million SF Campus
- 107 Acre Campus
- Onsite Fitness Center
  with Showers & Lockers
- Conference Center
- Cafe in Both 5340 &
  5360
- 24/7 Security