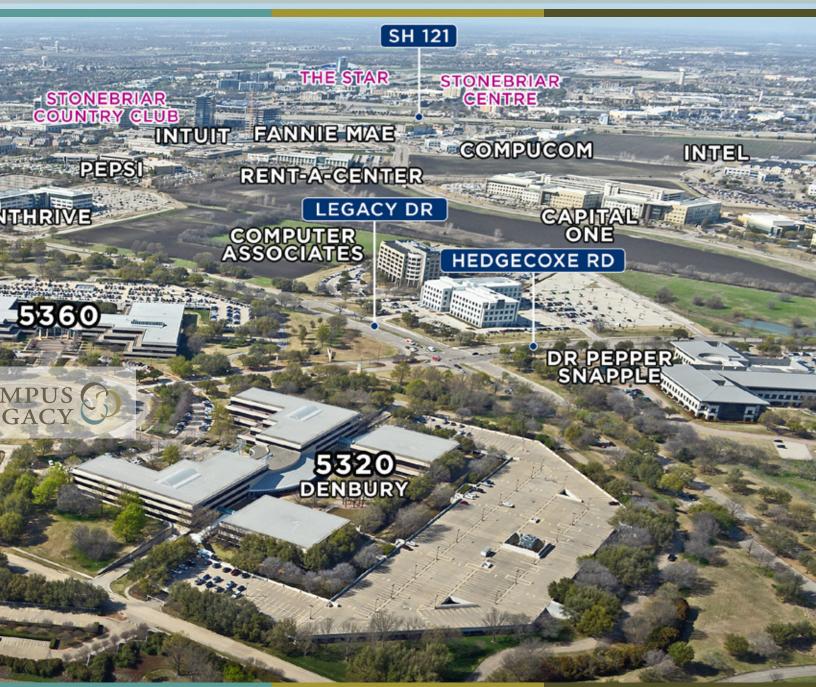

## BUILDING FACTS

- 1.2 Million SF Campus
- 107 Acre Campus
- Onsite Fitness Center
  with Showers & Lockers
- Conference Center
- Cafe in Both 5340 &
  5360
- 24/7 Security