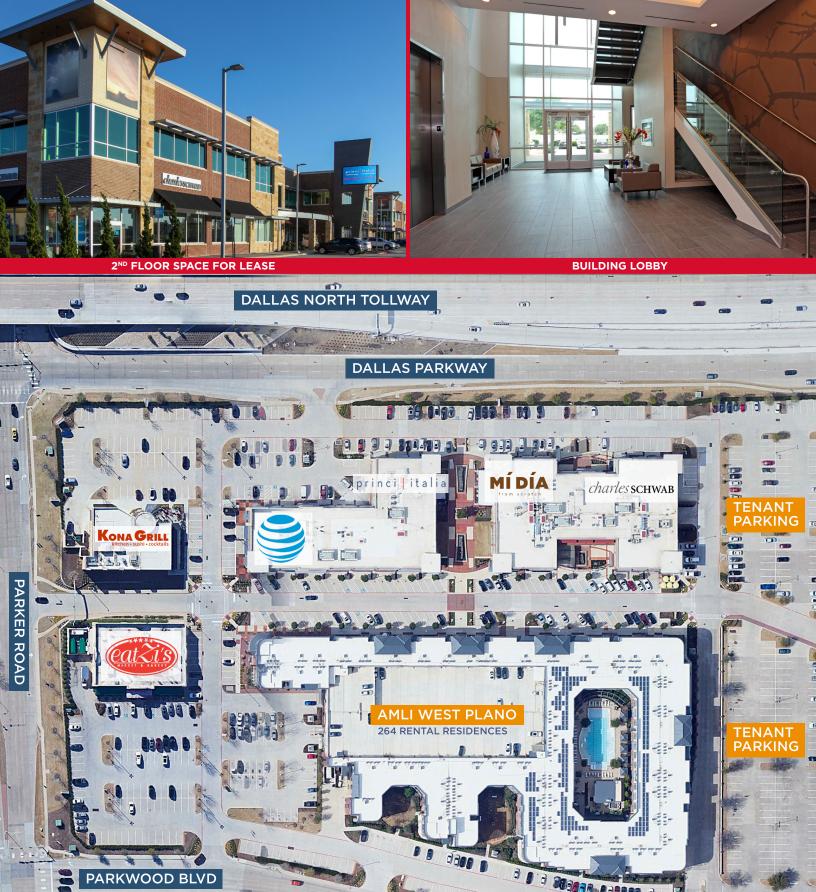

## **BUILDING FACTS**

- Part of a mixed-use development
- Suites available from 1,413 10,889 RSF
- Built in 2015
- 5.0/1,000 Parking
- Sub-metered utilities
- 24/7 Security
  - Entire facility monitored by on-site security and cameras
  - Key-card access to buildings and suites

## **AMENITIES**

- Digital signage available
- Excellent visibility from Dallas North Tollway
- Exceptionally high daytime population
- 7 Minutes to President George Bush Turnpike
- 6 Minutes to Sam Rayburn Tollway
- On-site amenities: Eatzi's, Kona Grill, Mi Dia, Pinkberry, Princi Italia, Jose Eber Salon, AT&T, Charles Schwab, Spaces, AMLI Residential, Dr. Bradford Bader, Nasar Brothers Jewelry, and Texas Allergy & Sinus Center