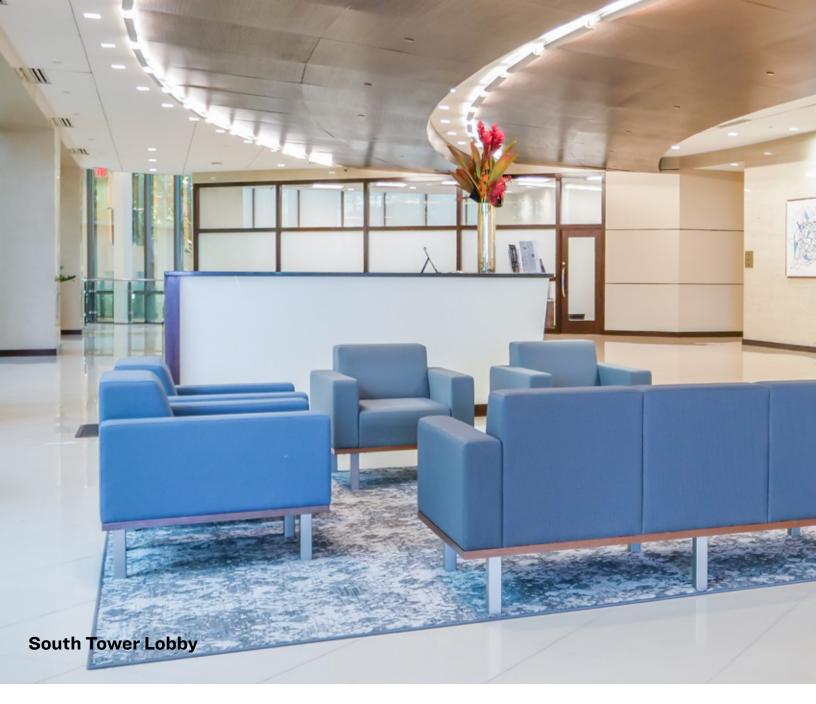

#### LOBBY:

Lobby Features Naturally Illuminated Atrium Consisting of Granite Flooring, Travertine Covered Walls, Architecturally Designed Wood Security Information Station

Mezzanine Buildings Feature Multiple Open Stairwells Illuminated by Skylights