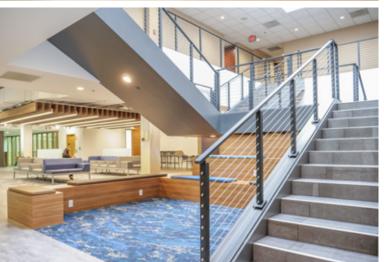

#### LOBBY:

Lobby Features Naturally Illuminated Atrium Consisting of Granite Flooring, Travertine Covered Walls, Architecturally Designed Wood Security Information Station

Mezzanine Buildings Feature Multiple Open Stairwells Illuminated by Skylights