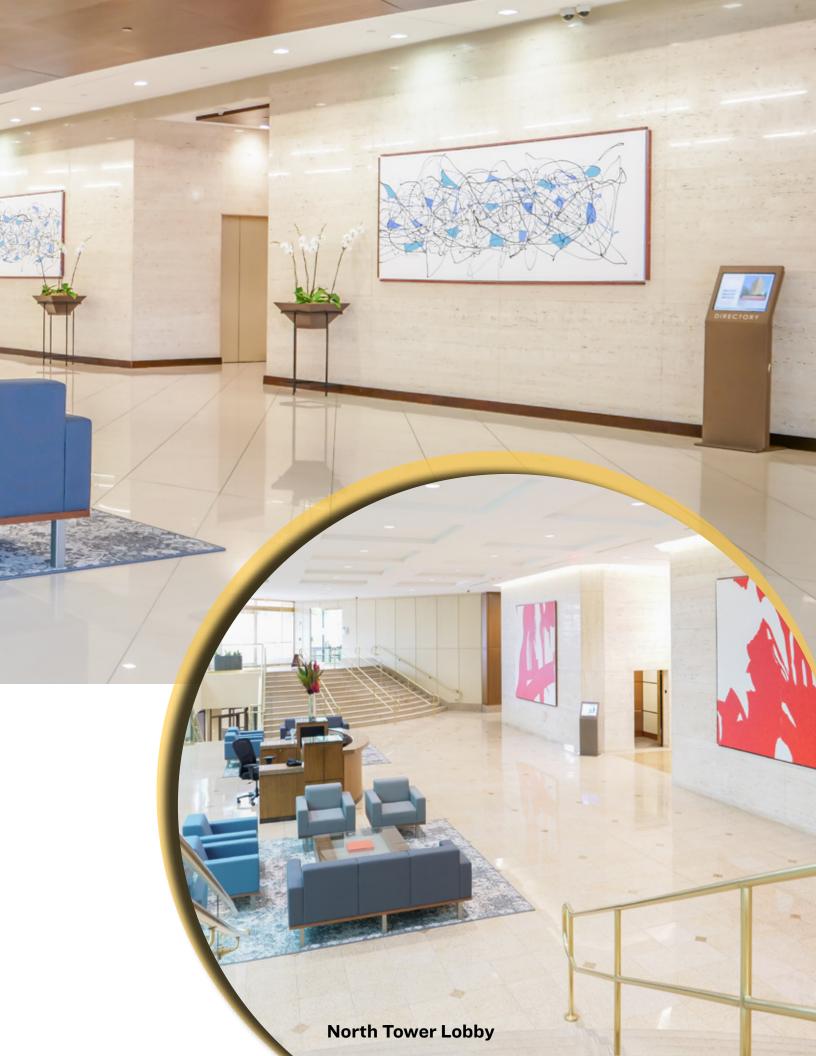

#### LOBBY:

Lobby Features Naturally Illuminated Atrium Consisting of Granite Flooring, Travertine Covered Walls, Architecturally Designed Wood Security Information Station

Mezzanine Buildings Feature Multiple Open Stairwells Illuminated by Skylights