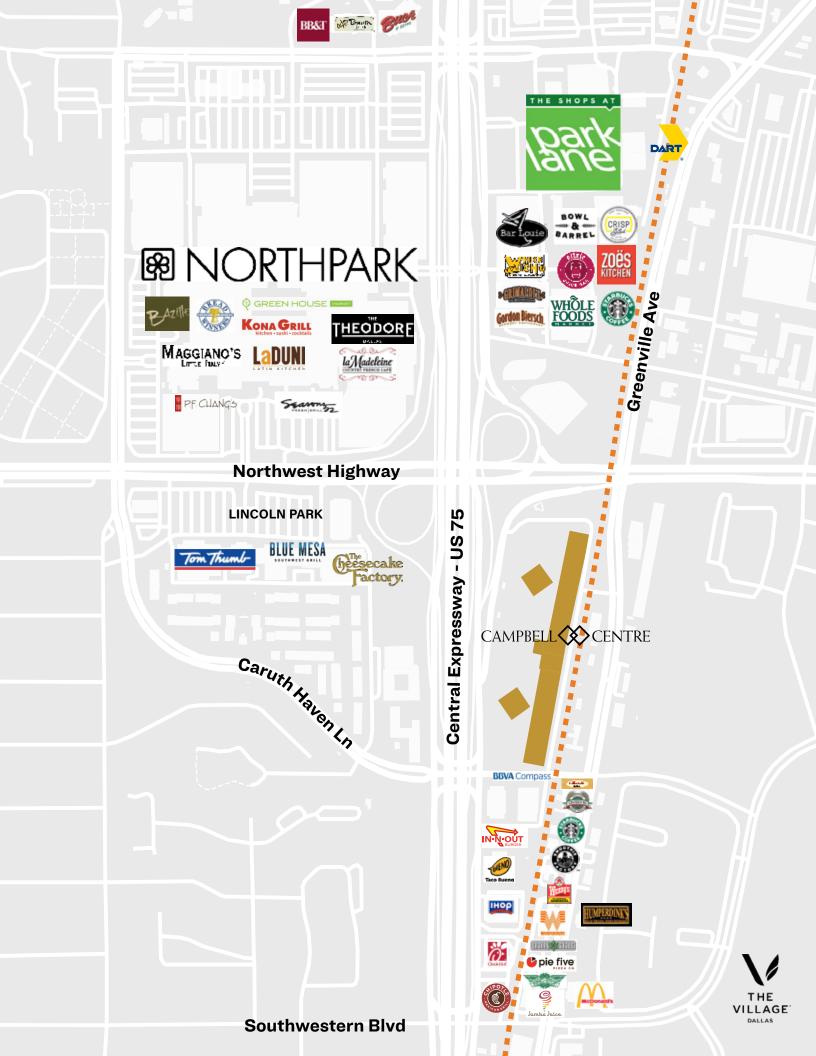

#### LOCATION:

Excellent Ingress and Egress with Four (4) Curb Cuts along North Central Expressway and additional AD complient curb cuts along Greenville Ave.