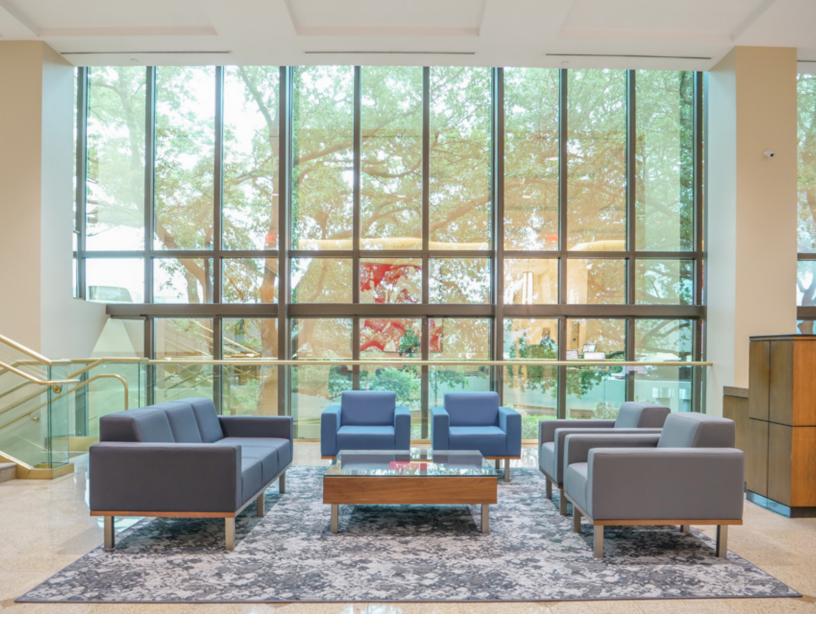

#### LOBBY:

Lobby Features Naturally Illuminated Atrium Consisting of Granite Flooring, Travertine Covered Walls, Architecturally Designed Wood Security Information Station

Mezzanine Buildings Feature Multiple Open Stairwells Illuminated by Skylights