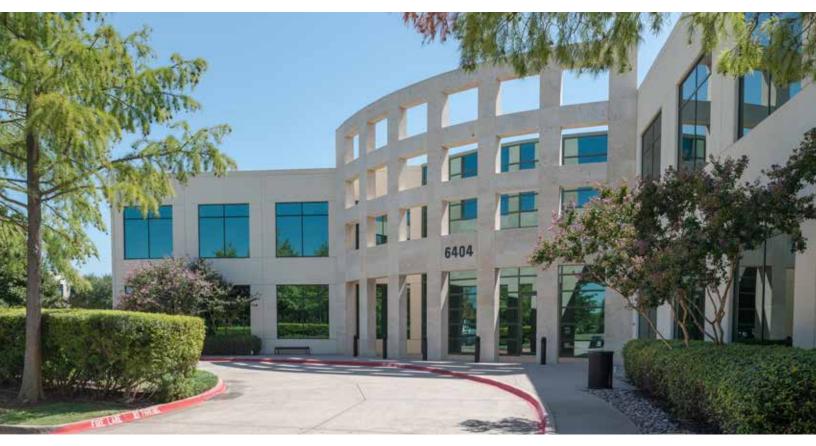

## **6404** INTERNATIONAL PARKWAY

PRIME LOCATION UNBEATABLE ACCESS

1.1 M SQ FT OFFICE PARK

Immediate access to Dallas North Tollway and George Bush 5 min from 50+ restaurants, hotels, retail and child care On-site property management and maintenance 24x7 Security Weekly food trucks on-site Foodsby food delivery to lobby Regularly scheduled tenant events 100 seat conference center On-site fitness center and LA Fitness within 1 mile On-demand fuel delivery through Booster Fuels Artwork and sculpture gardens Multiple parks with water features Outdoor plaza and dining areas with grills On-site café/deli Committed to energy conservation, sustainability & recycling

## **BUILDING SPECIFICS**

Built In 1997 117,645 Total SF Two Stories Multi Tenant Factor 14.5% Single Tenant Factor 6% Energy Management System Lobby renovation in 2014 Mini Market on 1st Floor Outdoor Grilling & Seating Area Shared 10 Person Conference Room on 1st Floor