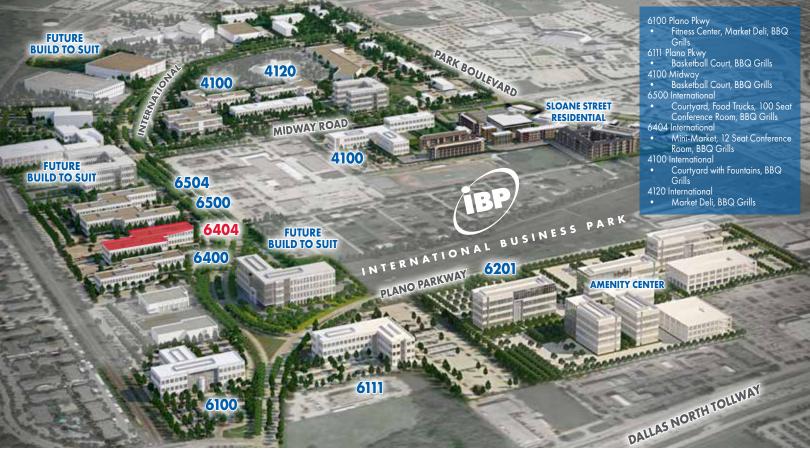

## **6404** INTERNATIONAL PARKWAY

PRIME LOCATION UNBEATABLE ACCESS

1.1 M SQ FT OFFICE PARK

Immediate access to Dallas North Tollway and George Bush 5 min from 50+ restaurants, hotels, retail and child care On-site property management and maintenance 24x7 Security Weekly food trucks on-site Foodsby food delivery to lobby Regularly scheduled tenant events 100 seat conference center On-site fitness center and LA Fitness within 1 mile On-demand fuel delivery through Booster Fuels Artwork and sculpture gardens Multiple parks with water features Outdoor plaza and dining areas with grills On-site café/deli Committed to energy conservation, sustainability & recycling