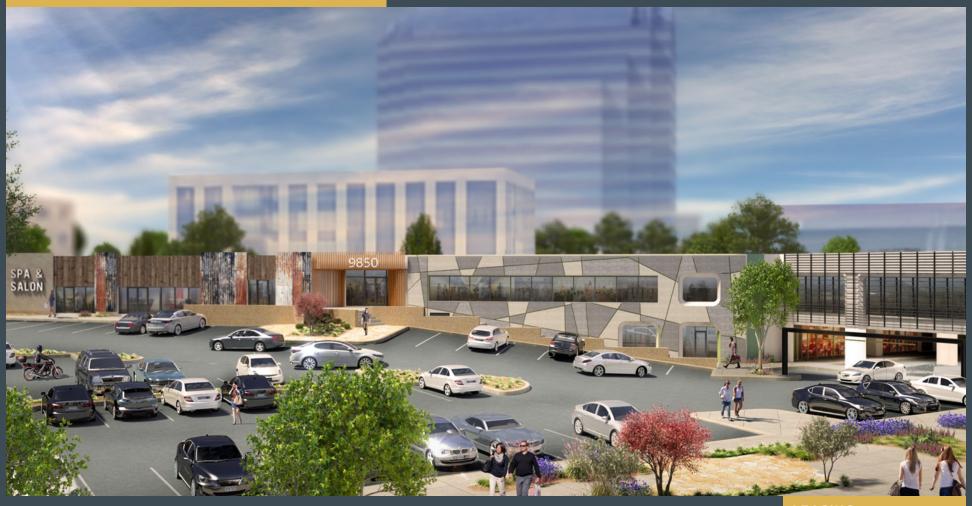

## the hill.

CENTRAL EXPRESSWAY AT WALNUT HILL

AT THE NORTHEAST CORNER OF WALNUT HILL AND US-75 CENTRAL EXPRESSWAY. THE HILL SHOPPING CENTER ENCOMPASSES 236,050 SQUARE FEET OF DESTINATION RETAIL AND OFFICE SPACE. THE HILL'S UNIQUENESS AS WELL AS ITS PROXIMITY TO THE CITY'S MOST AFFLUENT NEIGHBORHOODS TO THE WEST, HIGH DAYTIME POPULATION AND THE GROWING MILLENNIAL POPULATION FURTHER EAST AND SOUTH, MAKES IT AN ATTRACTIVE DESTINATION TO RECRUIT AND RETAIN EMPLOYEES.

236,050 TOTAL RSF

02 STORY
BUILDING

YEAR **1979** 

UNIQUE/CREATIVE

OFFICE

DELIVERING

JULY

2018

22 MILLION DOLLAR RENOVATION

11 TESLA CHARGING STATIONS

41,271
RSF AVAILABLE

PUBLIC ART MURALS

PER
THOUSAND
PARKING
RATIO

WALKABLE **RETAIL**10 RESTAURANTS

DALLAS TEXAS

CURRENT & FUTURE
ONSITE RETAIL