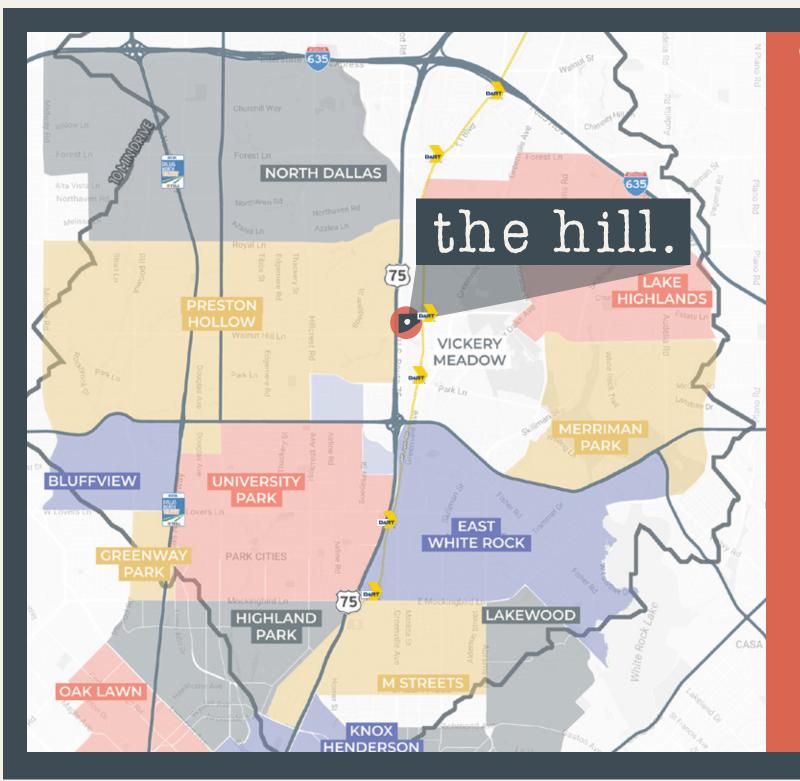

## the hill.

CENTRAL EXPRESSWAY AT WALNUT HILL

AT THE NORTHEAST CORNER OF WALNUT HILL AND US-75 CENTRAL EXPRESSWAY. THE HILL SHOPPING CENTER ENCOMPASSES 236,050 SQUARE FEET OF DESTINATION RETAIL AND OFFICE SPACE. THE HILL'S UNIQUENESS AS WELL AS ITS PROXIMITY TO THE CITY'S MOST AFFLUENT NEIGHBORHOODS TO THE WEST, HIGH DAYTIME POPULATION AND THE GROWING MILLENNIAL POPULATION FURTHER EAST AND SOUTH, MAKES IT AN ATTRACTIVE DESTINATION TO RECRUIT AND RETAIN EMPLOYEES.