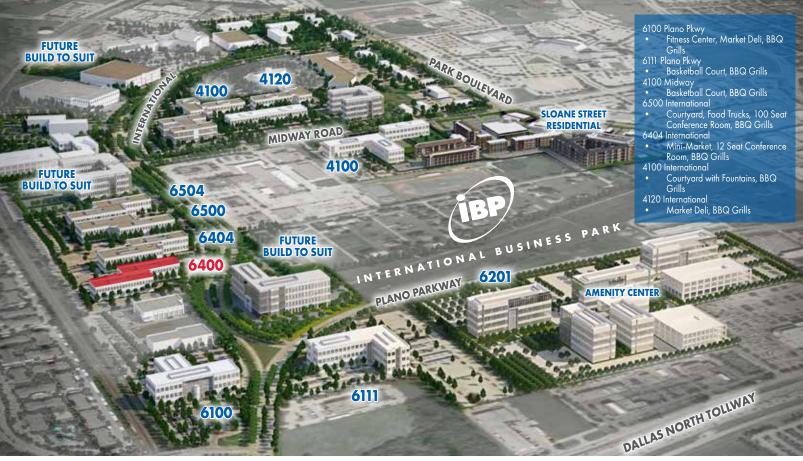

## 6400 INTERNATIONAL PARKWAY

Immediate access to Dallas North Tollway and George Bush 5 min from 50+ restaurants, hotels, retail and child care On-site property management and maintenance 24x7 Security

Weekly food trucks on-site

Foodsby food delivery to lobby

Regularly scheduled tenant events

100 seat conference center

On-site fitness center and LA Fitness within 1 mile

On-demand fuel delivery through Booster Fuels

Artwork and sculpture gardens

Multiple parks with water features

Outdoor plaza and dining areas with grills

On-site café/deli

Committed to energy conservation, sustainability & recycling