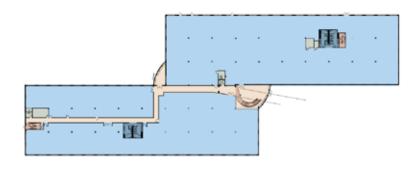

## **TYPICAL FLOOR PLAN**

52,700 SF Floor Plates 30' x 30' Column Spacing 15' Floor to Floor 10' Ceiling Height

FOR LEASING INFORMATION: Trevor Franke, Gini Rounsaville | Phone: 214 438 6100

BILLINGSLEY