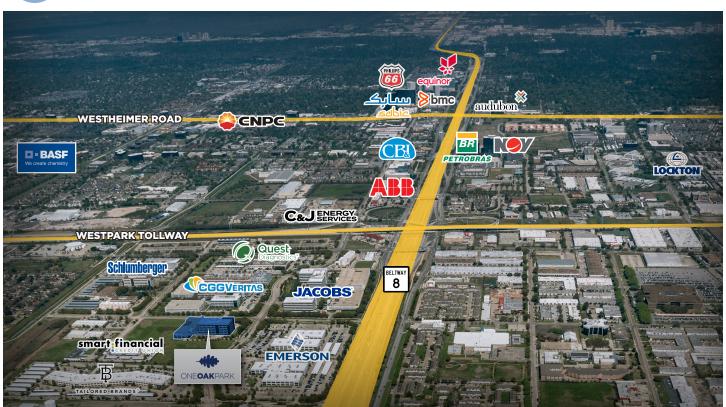

ESS CENTER WITH LOCKERS
- \* EXPANSION LAND FOR GROWTH
- **W** ONSITE FOOD
- 1,312 TO 40,523 RSF AVAILABLE







# **BUILDING FACTS**

- 153,342 SF Total, 6 Stories
- Efficient, 25,000 SF Typical Floorplate
- 10' Ceiling Height
- 4-Story Parking Garage
- Pristine Window Line
- Backup Generator Available

- Onsite Security
- Onsite Management Provided by JLL
- Expansion Land Available for Growth
- Outdoor Patio/Green Space
- Easy Ingress/Egress to Beltway 8



# LOCATION

- Located in Oak Park Business Park within Westchase
- Easy Access to:
  - > Beltway 8
  - > Westpark Tollway
  - > Citycentre 5 Min
  - > Royal Oaks Country Club 5 Min
  - > Galleria 10 Min
  - > Sugarland Town Center 15 Min
  - > Katy 20 Min
  - > Houston Hobby 30 Min
  - > IAH 30 Min





# **CORPORATE NEIGHBORHOOD**







# **AMENITIES ABOUND**

## Onsite:

- Fitness
- Food







## Within a 2-Mile Radius:

## Starbucks

DINING

- Torchy's
- Jimmy John's
- Cantina Laredo
- Salata
- La Madeleine
- Jason's Deli
- Chick fil A
- Panera Bread
- Zoe's Kitchen
- Mod Pizza

## **GROCERY**

- Whole Foods
- Kroger

## **STAY**

- Spring Hill Suites
- Houston Marriott Westchase
- La Quinta
- Candlewood Suites
- **Townplace Suites**
- Hilton Houston Westchase

Within a 3-Mile Radius:



## DINING

- Bellagreen
- Brio
- Eddie V's
- Seasons 52
- Hopdoddy
- Grimaldi's
- Salata
- International Smoke
- Capital Grille
- Yard House
- Zoe's Kitchen

## SHOP

- Bellagreen
- Kendra Scott
- Lululemon
- Sur la Table
- West Elm
- Anthropologie
- J Crew
- Elaine Turner

Hotel Sorella











The information contained herei