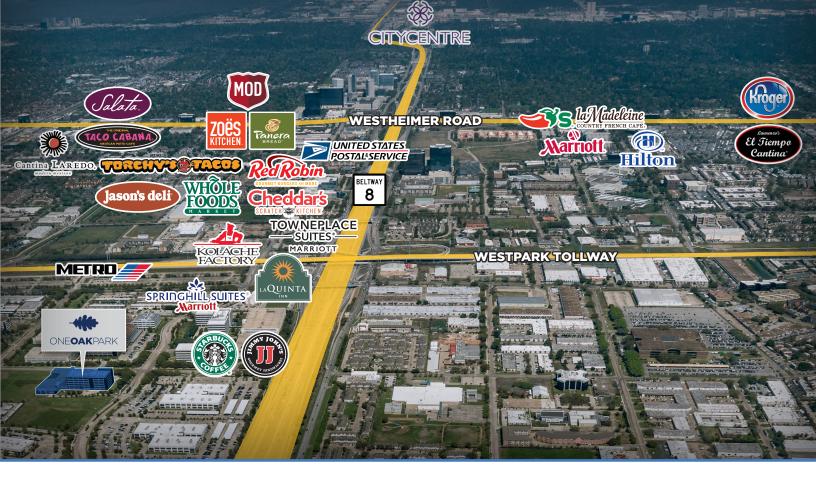

# **AMENITIES ABOUND**

## Onsite:

- Fitness
- Food

## Within a 2-Mile Radius:

## Starbucks

DINING

- Torchy's
- Jimmy John's
- Cantina Laredo
- Salata
- La Madeleine
- Jason's Deli
- Chick fil A
- Panera Bread
- Zoe's Kitchen
- Mod Pizza

## **GROCERY**

- Whole Foods
- Kroger

## **STAY**

- Spring Hill Suites
- Houston Marriott Westchase
- La Quinta
- Candlewood Suites
- **Townplace Suites**
- Hilton Houston Westchase

Within a 3-Mile Radius: