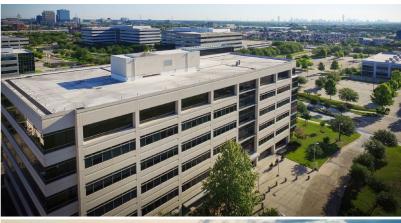

# **BUILDING FACTS**

- 153,342 SF Total, 6 Stories
- Efficient, 25,000 SF Typical Floorplate
- 10' Ceiling Height
- 4-Story Parking Garage
- Pristine Window Line
- Backup Generator Available

- Onsite Security
- Onsite Management Provided by JLL
- Expansion Land Available for Growth
- Outdoor Patio/Green Space
- Easy Ingress/Egress to Beltway 8