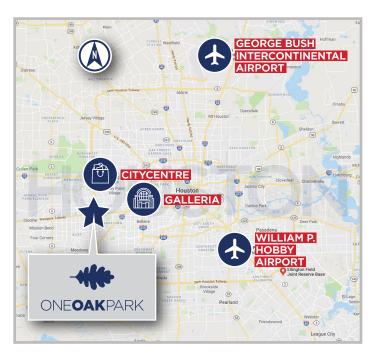

# LOCATION

- Located in Oak Park Business Park within Westchase
- Easy Access to:
  - > Beltway 8
  - > Westpark Tollway
  - > Citycentre 5 Min
  - > Royal Oaks Country Club 5 Min
  - > Galleria 10 Min
  - > Sugarland Town Center 15 Min
  - > Katy 20 Min
  - > Houston Hobby 30 Min
  - > IAH 30 Min