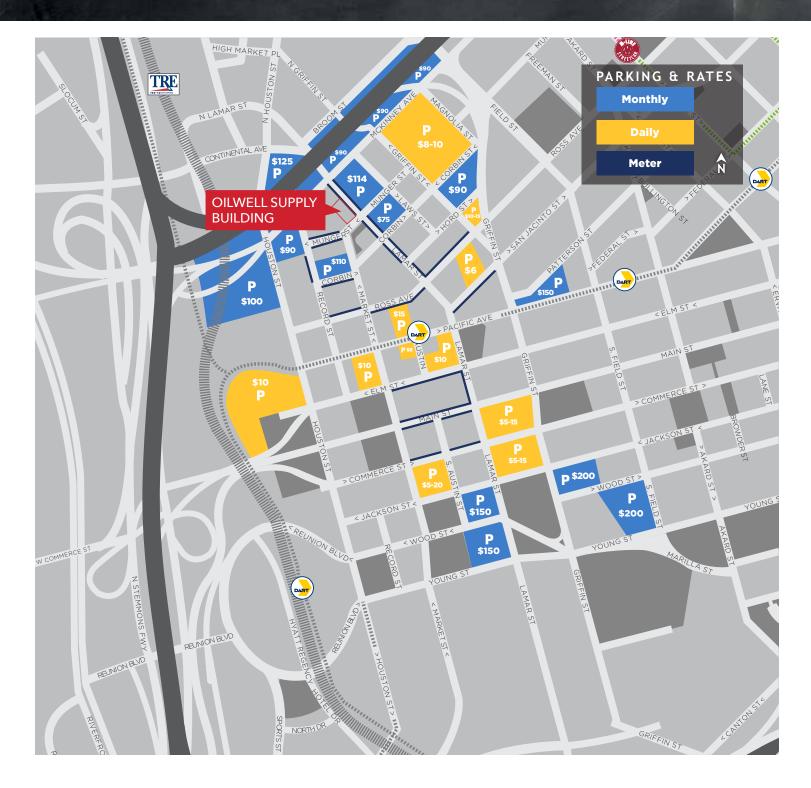

#### **BUILDING LOCATION**

- Located in the Historical West End District of Downtown Dallas
- Easy Access to Woodall Rogers, I-35 & North Central Expressway
- ¼ Mile to West End DART Station
- Less than ½ Mile to American Airlines, Victory Park & the Perot Museum
- 15 Minutes from Dallas Love Field Airport
- 25 Minutes from DFW International Airport