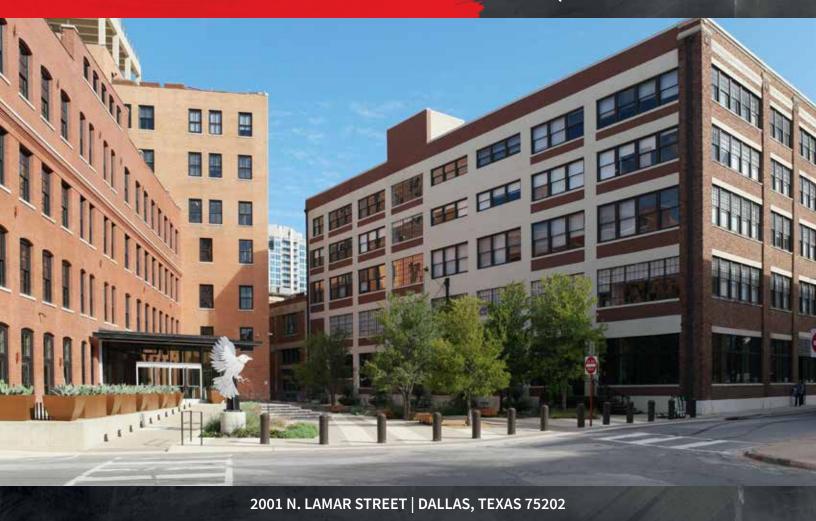

## Oilwell Supply Building

#### **BUILDING FACTS**

- 67,558 RSF, 5 Stories
- Typical Floor Size: 13,000 SF
- Landmark Historical Building
- Built in 1923
- Renovated 2018
- Outdoor Plaza
- Security Guard On-Site Monday-Friday 10am-6pm
- Telcom Providers: Spectrum & AT&T

#### **BUILDING LOCATION**

- Located in the Historical West End District of Downtown Dallas
- Easy Access to Woodall Rogers, I-35 & North Central Expressway
- ¼ Mile to West End DART Station
- Less than ½ Mile to American Airlines, Victory Park & the Perot Museum
- 15 Minutes from Dallas Love Field Airport
- 25 Minutes from DFW International Airport