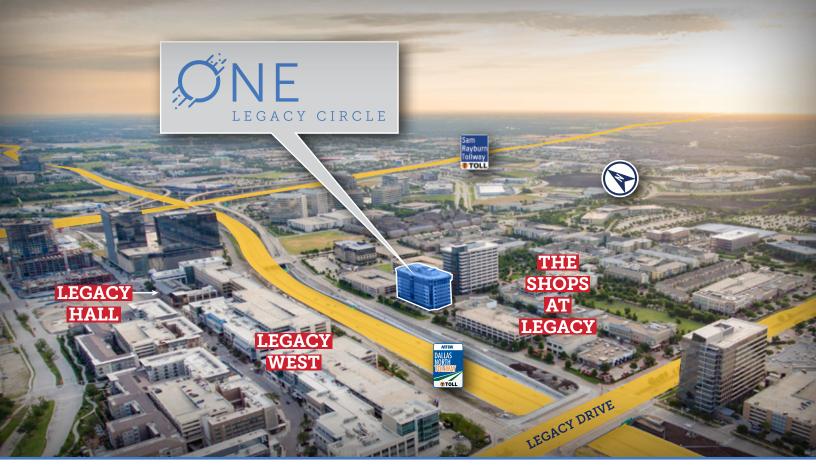

## LOCATION

- Unprecedented Signage Opportunity Visible to DNT & SH-121
- Superior Walkability to Restaurants and Retail
- High Profile Location in the Heart of Legacy
- Easy Access to Dallas North Tollway, SH-121 and SH-190
- 20 Minutes to DFW Airport
- 30 Minutes to Dallas Love Field and Dallas CBD

#### Premier Retail & Entertainment:

- The Shops at Legacy
- Legacy West Urban Village
- Legacy Hall
- The Entertainment District at The Star
- Shops at Granite Park
- Legacy Town Center
- Stonebriar Mall
- Dr. Pepper Ballpark & Arena
- Angelika Film Center
- Nebraska Furniture Mart
- IKEA