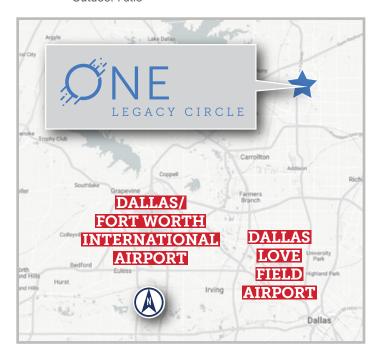

## LOCATION

- Unprecedented Signage Opportunity Visible to DNT & SH-121
- Superior Walkability to Restaurants and Retail
- High Profile Location in the Heart of Legacy
- Easy Access to Dallas North Tollway, SH-121 and SH-190
- 20 Minutes to DFW Airport
- 30 Minutes to Dallas Love Field and Dallas CBD