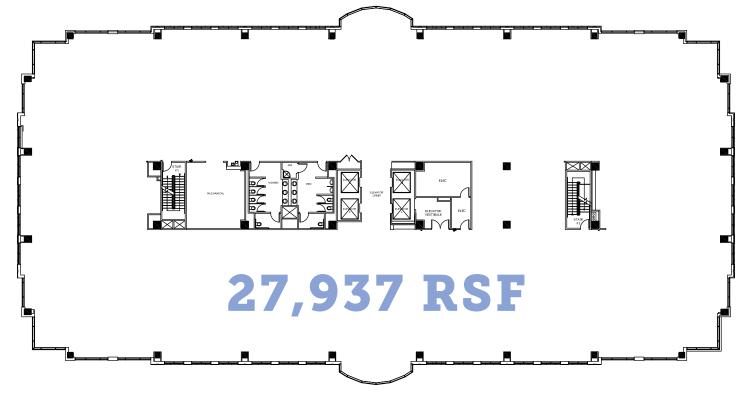

# COLUMN FREE FLOORPLATE

### **BUILDING FACTS**

- 214,110 Total SF; 8 Floors
- Efficient 28,000 SF Typical Floorplate
- 10' Ceiling Height
- 4 Story Garage Parking
- 4:1,000 RSF Parking Ratio
- Energy Star Rated (Top 10%)
- Full-height Glass
- Column Free Leasing Depths of 45'