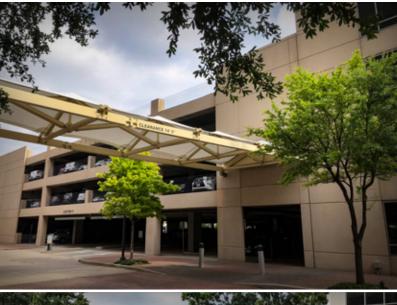

### **BUILDING FACTS**

- 214,110 Total SF; 8 Floors
- Efficient 28,000 SF Typical Floorplate
- 10' Ceiling Height
- 4 Story Garage Parking
- 4:1,000 RSF Parking Ratio
- Energy Star Rated (Top 10%)
- Full-height Glass
- Column Free Leasing Depths of 45'