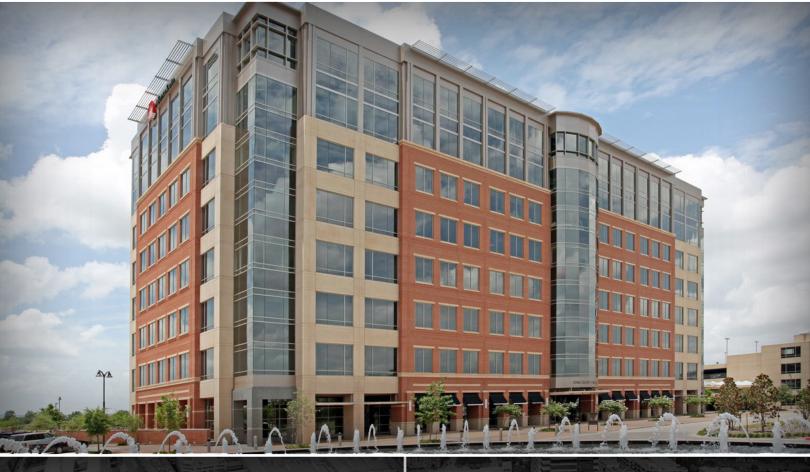

### **BUILDING FACTS**

- 214,110 Total SF; 8 Floors
- Efficient 28,000 SF Typical Floorplate
- 10' Ceiling Height
- 4 Story Garage Parking
- 4:1,000 RSF Parking Ratio
- Energy Star Rated (Top 10%)
- Full-height Glass
- Column Free Leasing Depths of 45'

## LOCATION

- Unprecedented Signage Opportunity Visible to DNT & SH-121
- Superior Walkability to Restaurants and Retail
- High Profile Location in the Heart of Legacy
- Easy Access to Dallas North Tollway, SH-121 and SH-190
- 20 Minutes to DFW Airport
- 30 Minutes to Dallas Love Field and Dallas CBD