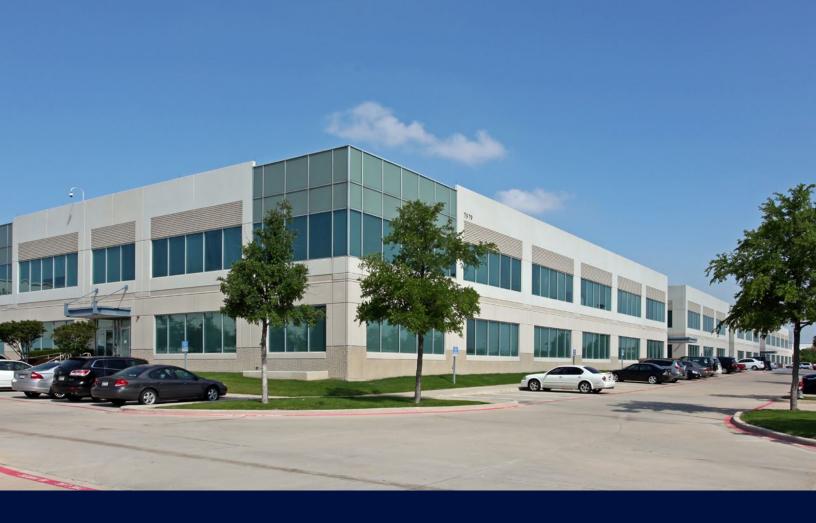

# ROYAL RIDGE 1

- 144,943 RSF
- BUILDING SIGNAGE AVAILABLE
- 839 PARKING SPACES
- EXPANSION LAND AVAILABLE
- TWO 1200 kW BACKUP GENERATORS
   WITH A 6,000 GALLON FUEL TANK

### **BUILDING INFORMATION**

- 144,943 rsf; 2 Stories
- 839 Parking Spaces
- Top of Building Signage Available
- 38,000: Beltline Traffic Count / Per Day
- +/- 72,472 rsf Average Floor Plate Size
- Expansion Land Available
- Two 1200 kW Backup Generators with a 6,000 Gallon Fuel Tank
- Card Key Access Security System
- Easy Access to 635 and 114