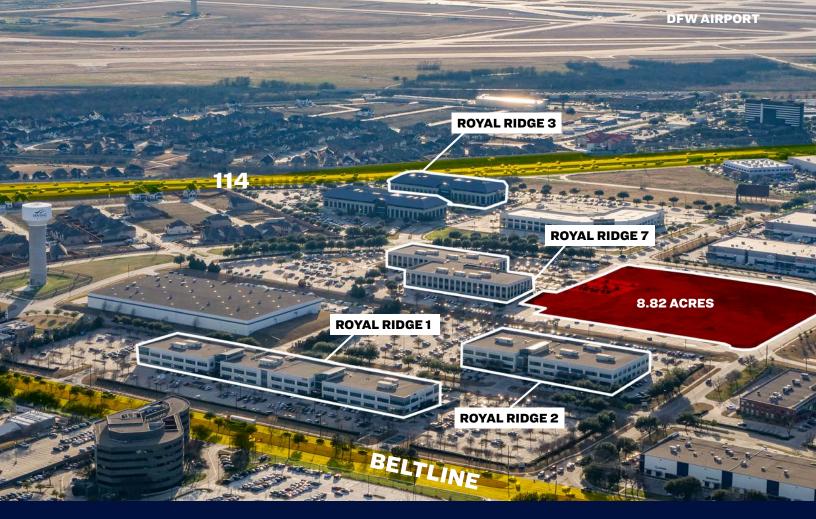

# ROYAL RIDGE 1

- 144,943 RSF
- BUILDING SIGNAGE AVAILABLE
- 839 PARKING SPACES
- EXPANSION LAND AVAILABLE
- TWO 1200 kW BACKUP GENERATORS
   WITH A 6,000 GALLON FUEL TANK

### **BUILDING INFORMATION**

- 144,943 rsf; 2 Stories
- 839 Parking Spaces
- Top of Building Signage Available
- 38,000: Beltline Traffic Count / Per Day
- +/- 72,472 rsf Average Floor Plate Size
- Expansion Land Available
- Two 1200 kW Backup Generators with a 6,000 Gallon Fuel Tank
- Card Key Access Security System
- Easy Access to 635 and 114

#### **AMENITIES NEARBY**

- Starbucks, Chipotle, Jimmy John's, Whataburger, McAllister's Deli, McDonald's, Local Diner, Cavali Pizza, Salsa's Mexican, Zushi Wok and Grill
- Approximately 20 Hotels in the Immediate Area Including The DFW Airport Marriott, Westin, and Sheraton
- Close Proximity to DFW Airport