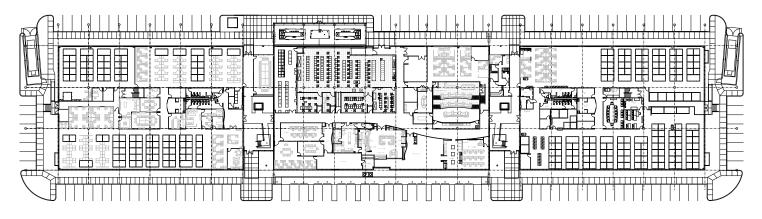

E
- 839 PARKING SPACES
- EXPANSION LAND AVAILABLE
- TWO 1200 kW BACKUP GENERATORS
   WITH A 6,000 GALLON FUEL TANK



### **BUILDING INFORMATION**

- 144,943 rsf; 2 Stories
- 839 Parking Spaces
- Top of Building Signage Available
- 38,000: Beltline Traffic Count / Per Day
- +/- 72,472 rsf Average Floor Plate Size
- Expansion Land Available
- Two 1200 kW Backup Generators with a 6,000 Gallon Fuel Tank
- Card Key Access Security System
- Easy Access to 635 and 114

#### **AMENITIES NEARBY**

- Starbucks, Chipotle, Jimmy John's, Whataburger, McAllister's Deli, McDonald's, Local Diner, Cavali Pizza, Salsa's Mexican, Zushi Wok and Grill
- Approximately 20 Hotels in the Immediate Area Including The DFW Airport Marriott, Westin, and Sheraton
- Close Proximity to DFW Airport

## **FLOOR PLATES**









7979 N Belt Line Road Irving, TX 75063





#### FOR LEASING INFORMATION:

JOHN BROWNLEE | j.brownlee@am.jll.com
MICHAEL WILLIAMS | michaelc.williams@am.jll.com

+1 214 438 6100

Although information has been obtained from sources deemed reliable, neither Owner nor JLL makes any guarantees, warranties or representations, express or implied, as to the completeness or accuracy as to the information contained herein. Any projections, opinions, assumptions or estimates used are for example only. There may be differences between projected and actual results, and those differences may be material. The Property may be withdrawn without notice. Neither Owner nor JLL accepts any liability for any loss or damage suffered by any party resulting from reliance on this information. If the recipi