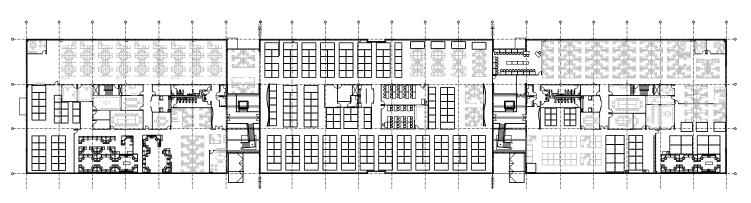

839 PARKING SPACES
- EXPANSION LAND AVAILABLE
- TWO 1200 kW BACKUP GENERATORS
   WITH A 6,000 GALLON FUEL TANK



### **BUILDING INFORMATION**

- 144,943 rsf; 2 Stories
- 839 Parking Spaces
- Top of Building Signage Available
- 38,000: Beltline Traffic Count / Per Day
- +/- 72,472 rsf Average Floor Plate Size
- Expansion Land Available
- Two 1200 kW Backup Generators with a 6,000 Gallon Fuel Tank
- Card Key Access Security System
- Easy Access to 635 and 114

#### **AMENITIES NEARBY**

- Starbucks, Chipotle, Jimmy John's, Whataburger, McAllister's Deli, McDonald's, Local Diner, Cavali Pizza, Salsa's Mexican, Zushi Wok and Grill
- Approximately 20 Hotels in the Immediate Area Including The DFW Airport Marriott, Westin, and Sheraton
- Close Proximity to DFW Airport

## **FLOOR PLATES**









7979 N Belt Line Road Irving, TX 75063





#### FOR LEASING INFORMATION:

JOHN BROWNLEE | j.brownlee@am.jll.com
MICHAEL WILLIAMS | michaelc.williams@am.jll.com

+1 214 438 6100

Although information has been obtained from sources deemed reliable, neither Owner nor JLL makes any guarantees, warranties or representations, express or implied, as to the completeness or accuracy as to the information contained herein. Any projections, opinions, assumptions or estimates used are for example only. There may be differences between projected and actual results, and those differences may be material. The Property may be withdrawn without notice. Neither Owner nor JLL accepts any liability for any loss or damage suffered by any party resulting from reliance on this information. If the recipient