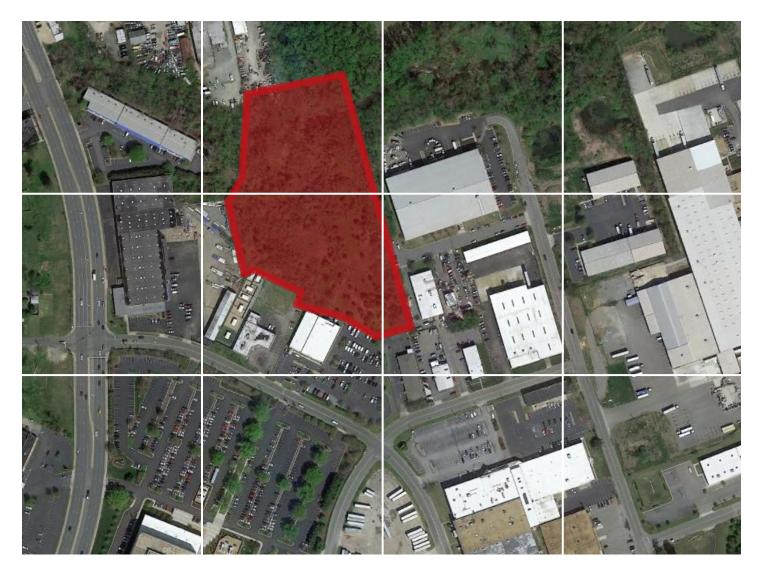

# For sale Orville Road land parcel

Premier development opportunity in the Dabney area

Orville Road represents an excellent opportunity to acquire land for development in the heart of Richmond, within Henrico County. The property is situated on approximately 5.32 acres near the intersection of Staples Mill Road and Thalboro Street, and in close proximity to the intersection of I-64, I-195, and I-95.

### Benefits include:

- 5.32 acres
- Great development or build-to-suit opportunity in low vacancy industrial corridor
- Paved road access and utilities to site
- Zoned M-1 / M-2
- Asking price: \$775,000