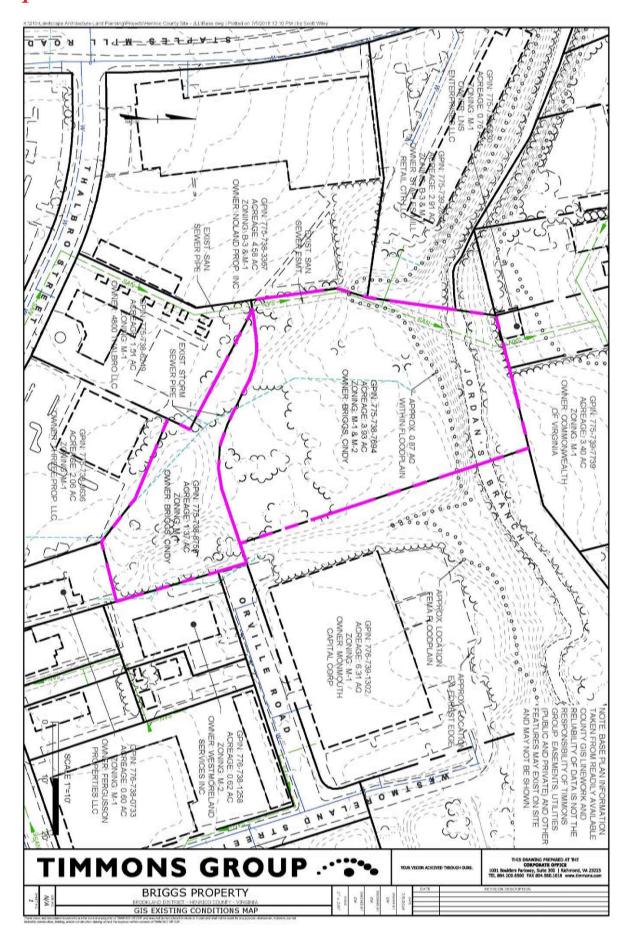

# For sale Orville Road land parcel

Premier development opportunity in the Dabney area



Orville Road represents an excellent opportunity to acquire land for development in the heart of Richmond, within Henrico County. The property is situated on approximately 5.32 acres near the intersection of Staples Mill Road and Thalboro Street, and in close proximity to the intersection of I-64, I-195, and I-95.

### Benefits include:

- 5.32 acres
- Great development or build-to-suit opportunity in low vacancy industrial corridor
- Paved road access and utilities to site
- Zoned M-1 / M-2
- Asking price: \$775,000



## Site plan



## Location

Orville Road is conviently located near multiple shopping centers and near other major firms. The location is also beneficial for companies looking for easy access to transportation as the CSX railway is nearby and there is also easy access to major interstates such as I-64, I-95 and I-195.





= Orville Road land parcel

A few of the nearby shopping centers, restaurants and amenities near the Orville Road location, include:

### **Shopping Centers**

Libbie Mill
Libbie Place Shopping Center
Staples Mill Shopping Center
Tan-A Plaza
The Shops at Willow Lawn
Willow Lawn Plaza

#### Restaurants

Chick-fil-A Mekong Restaurant Chipotle **Noodles & Company** Panera Bread Crazy Greek **Duck Donuts Qdoba Mexican Eats** Five Guys Sonic Jason's Deli Sticks Kebob Shop Krispy Kreme Tac