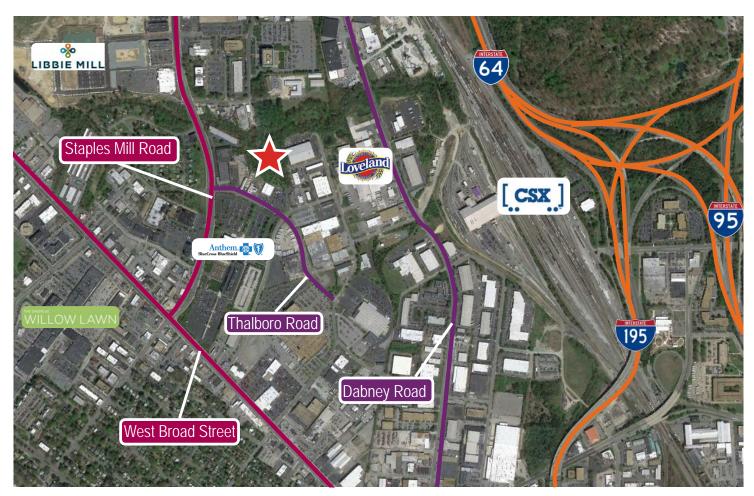

## Location

Orville Road is conviently located near multiple shopping centers and near other major firms. The location is also beneficial for companies looking for easy access to transportation as the CSX railway is nearby and there is also easy access to major interstates such as I-64, I-95 and I-195.

= Orville Road land parcel

A few of the nearby shopping centers, restaurants and amenities near the Orville Road location, include:

### **Shopping Centers**

Libbie Mill
Libbie Place Shopping Center
Staples Mill Shopping Center
Tan-A Plaza
The Shops at Willow Lawn
Willow Lawn Plaza

#### Restaurants

Chick-fil-A Mekong Restaurant Chipotle **Noodles & Company** Panera Bread Crazy Greek **Duck Donuts Qdoba Mexican Eats** Five Guys Sonic Jason's Deli Sticks Kebob Shop Krispy Kreme Taco Bell Ledo Pizza Which Wich McDonald's Zoe's Kitchen

### **Amenities**

CVS
Exxon Gas Station
Food Lion
Kroger (and fuel center)
Shell Gas Station
Target
Walgreens
Wawa
Wells Fargo