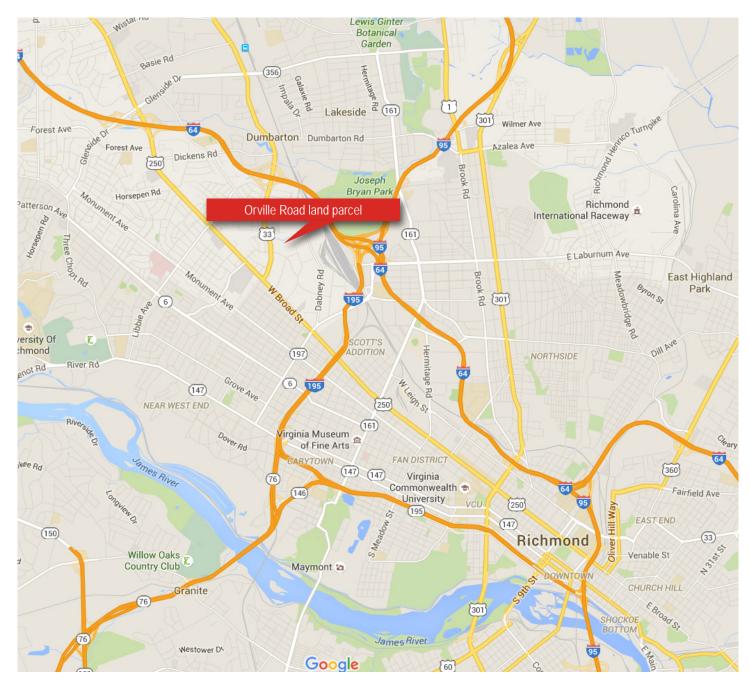

# For sale Orville Road land parcel

Premier development opportunity in the Dabney area

Orville Road represents an excellent opportunity to acquire land for development in the heart of Richmond, within Henrico County. The property is situated on approximately 5.32 acres near the intersection of Staples Mill Road and Thalboro Street, and in close proximity to the intersection of I-64, I-195, and I-95.

## Location

Orville Road is conviently located near multiple shopping centers and near other major firms. The location is also beneficial for companies looking for easy access to transportation as the CSX railway is nearby and there is also easy access to major interstates such as I-64, I-95 and I-195.