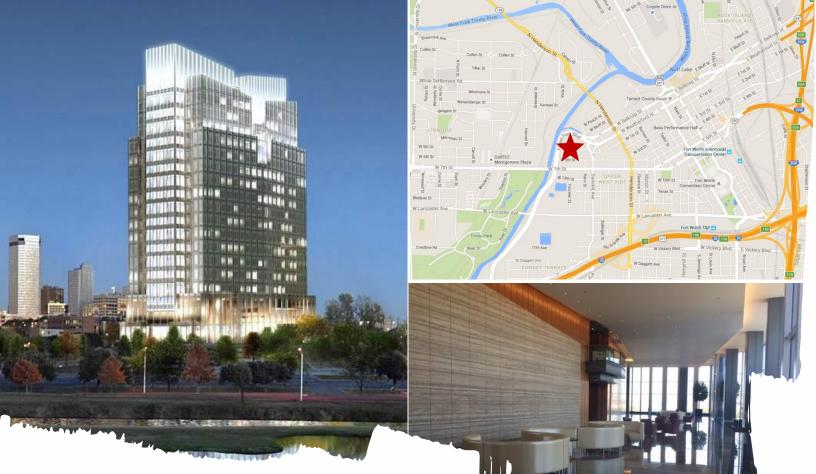

# Pier 1 Plaza 100 Pier 1 Place Fort Worth, TX 76102

### Amenities

- Class A space
- Fitness Center
- On-site cafeteria
- Free covered & surface parking
- Convenient location to downtown/West 7<sup>th</sup> Street
- Great views of Fort Worth
- On-site security