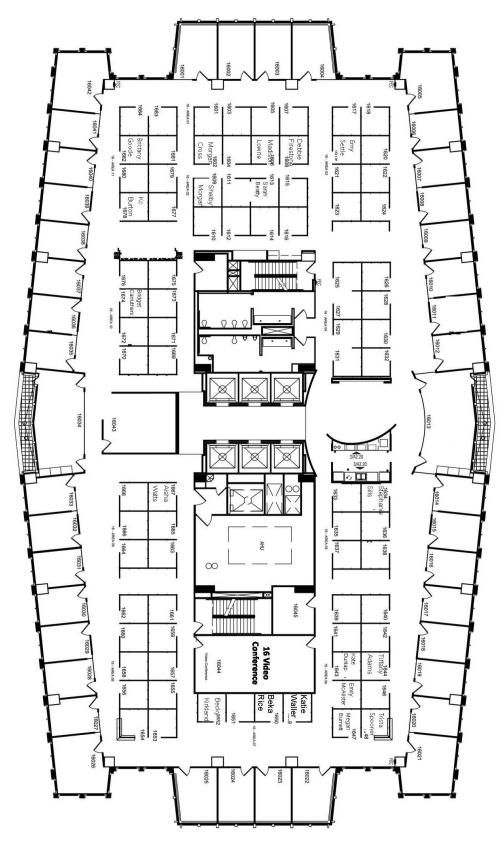

#### **16th Floor Plan (Typical Floor Plan)**

## Space Features

- Full floor availabilities
  - Up to 200,000 SF Available
  - 16<sup>th</sup> Floor: 26,507 SF Available Now
  - Additional Space available in late Spring