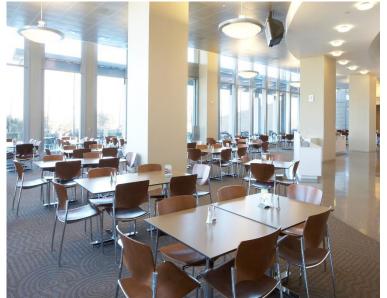

### Amenities

- Class A space
- Fitness Center
- On-site cafeteria
- Free covered & surface parking
- Convenient location to downtown/West 7<sup>th</sup> Street
- Great views of Fort Worth
- On-site security

#### **Interior Photos**