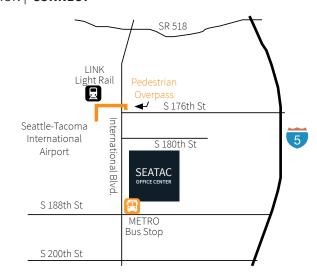

## LOCATION | CONNECT

#### **EXCELLENT ACCESS: A 5 MINUTE...**

- + walk to LINK Light Rail station
- + walk to SeaTac International Airport
- + drive to Interstates 5 & 405, Hwy 99, SR 518/509
- + drive to Westfield Southcenter Mall