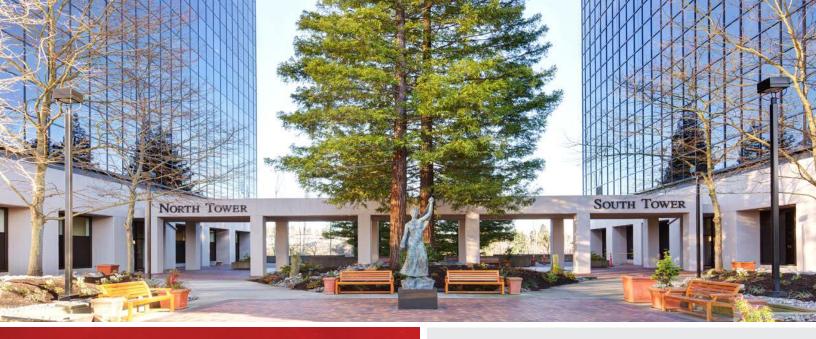

# SEATTLE'S GLOBALLY CONNECTED OFFICE SPACE

SeaTac Office Center, a three-building, 548,702 RSF office complex located directly across from the Seattle-Tacoma International Airport, offers a generous parking ratio and access to all points in the Puget Sound region via light rail.

#### **GREAT ON-SITE AND LOCAL AMENITIES**

Dozens of quality hotels and restaurants within waking distance: on-site services include the full-service restaurant 13 Coins, a casual quick-service deli, financial services, and food trucks.