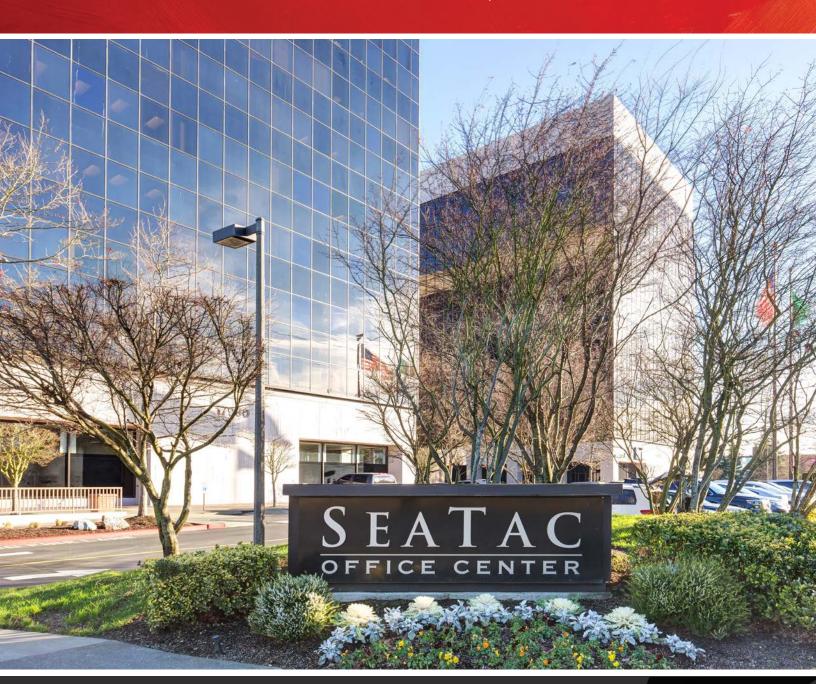

# SeaTac Office Center

17900, 17930, 18000 INTERNATIONAL BLVD | SEATAC, WA 98188

# SEATTLE'S GLOBALLY CONNECTED OFFICE SPACE

SeaTac Office Center, a three-building, 548,702 RSF office complex located directly across from the Seattle-Tacoma International Airport, offers a generous parking ratio and access to all points in the Puget Sound region via light rail.