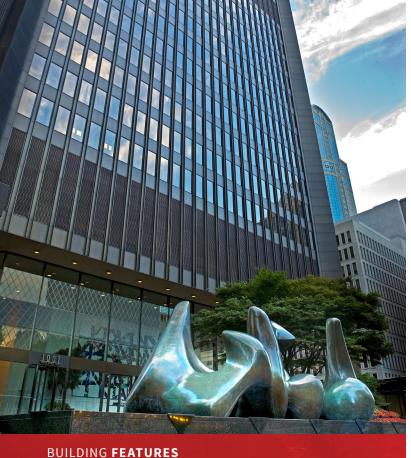

### **AMENITIES**

- + Full suite of tenant amenities include a state-of-theart conference center, multiple quick service food retailers and a Bank of America branch.
- + \$100 million has been invested in fully modernizing the building inside and out.
- + Spectacular views with generous window lines and large setbacks.
- + Large, 19,000 RSF floor plates with a central core plan offer efficiency for a variety of tenant sizes.
- + Modern new lobby seating areas and decor.
- + Outdoor plazas and courtyards featuring the Seattle Art Museum's Henry Moore sculpture.