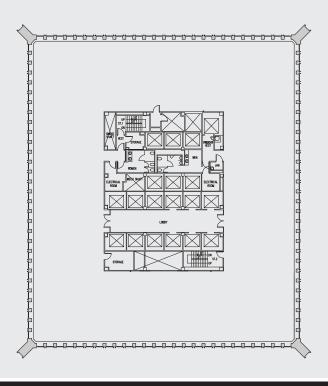

Puget Sound.







#### **LOCATION**

Spanning an entire city block, Safeco Plaza is located in the middle of the Seattle CBD and offers tenants spectacular 360-degree views of the city and Puget Sound.

### **AMENITIES**

- + Full suite of tenant amenities include a state-of-theart conference center, multiple quick service food retailers and a Bank of America branch.
- + \$100 million has been invested in fully modernizing the building inside and out.
- + Spectacular views with generous window lines and large setbacks.
- + Large, 19,000 RSF floor plates with a central core plan offer efficiency for a variety of tenant sizes.
- + Modern new lobby seating areas and decor.
- + Outdoor plazas and courtyards featuring the Seattle Art Museum's Henry Moore sculpture.

## FLOOR PLAN | TYPICAL



#### CONTACT

Lisa Stewart +1 206 607 1786 lisa.stewart@am.jll.com Jim Allison +1 206 607 1787 jim.allison@am.jll.com