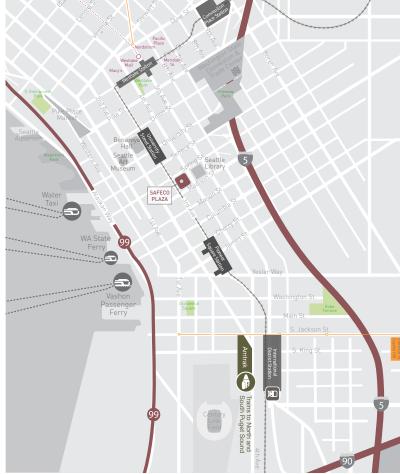

#### **LOCATION**

Spanning an entire city block, Safeco Plaza is located in the middle of the Seattle CBD and offers tenants spectacular 360-degree views of the city and Puget Sound.