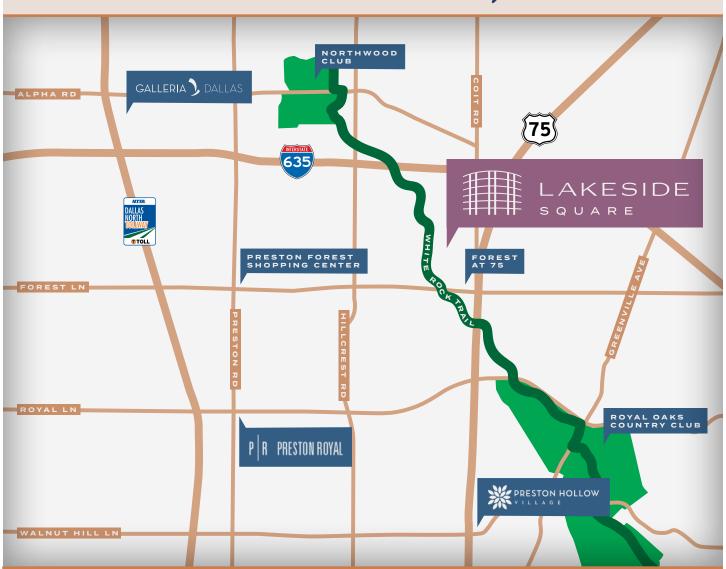

Alea Map

#### FOREST AT 75

Starbucks Chipotle Asian Mint Mattito's

Trader Joes Matchbox Mesero Blue Sushi Sake Grill Pakpao

## P R PRESTON ROYAL

Shake Shack Cantina Laredo Eatzi's Flower Child Central Market

#### PRESTON FOREST SHOPPING CENTER

Whole Foods Corner Bakery Mi Cocina Pei Wei Velvet Taco

1.7M SF Mall
Grill on the Alley
Oceanaire
Little Katana