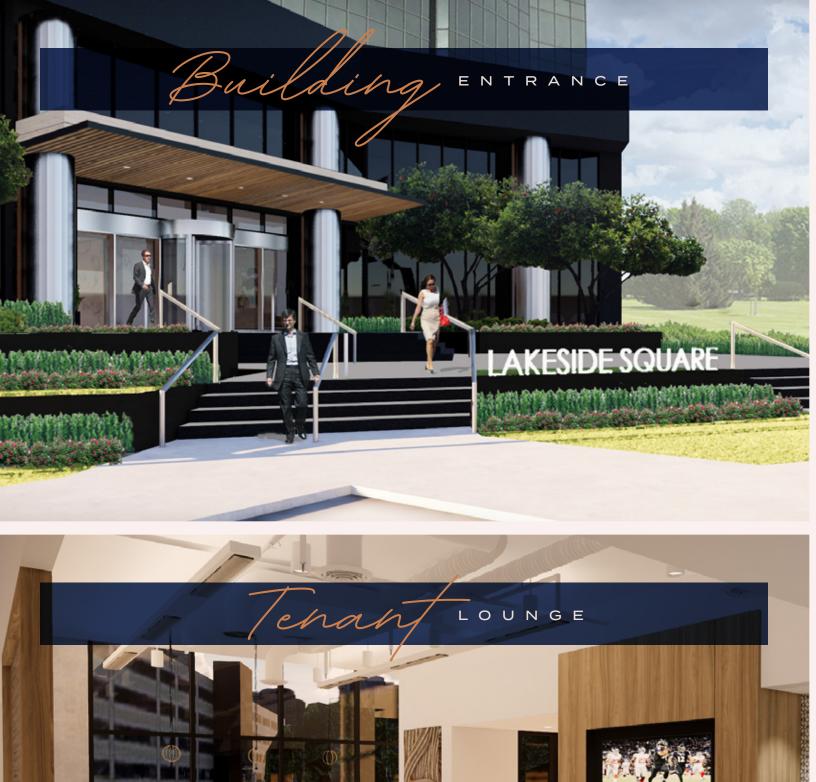

# \$10M RENOVATION

- + REDESIGNED LOBBY
- + TENANT LOUNGE & 16 PERSON BOARDROOM
- + 40 PERSON CONFERENCE FACILITY
- + COMMON CORRIDORS & RESTROOMS
- + COFFEE BAR
- + CAFE
- + FITNESS CENTER
- + BUILDING ENTRANCE
- + ELEVATOR UPGRADES
- + FULL FLOOR WHITEBOX/ MARKETING CENTER
- + SPEC SUITES