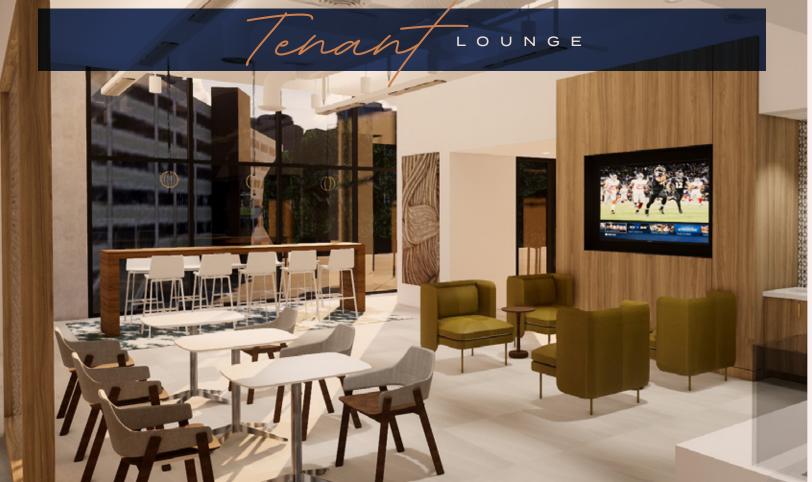

# \$10M RENOVATION

- + REDESIGNED LOBBY
- + TENANT LOUNGE & 16 PERSON BOARDROOM
- + 40 PERSON CONFERENCE FACILITY
- + COMMON CORRIDORS & RESTROOMS
- + COFFEE BAR
- + CAFE
- + FITNESS CENTER
- + BUILDING ENTRANCE
- + ELEVATOR UPGRADES
- + FULL FLOOR WHITEBOX/ MARKETING CENTER
- + SPEC SUITES