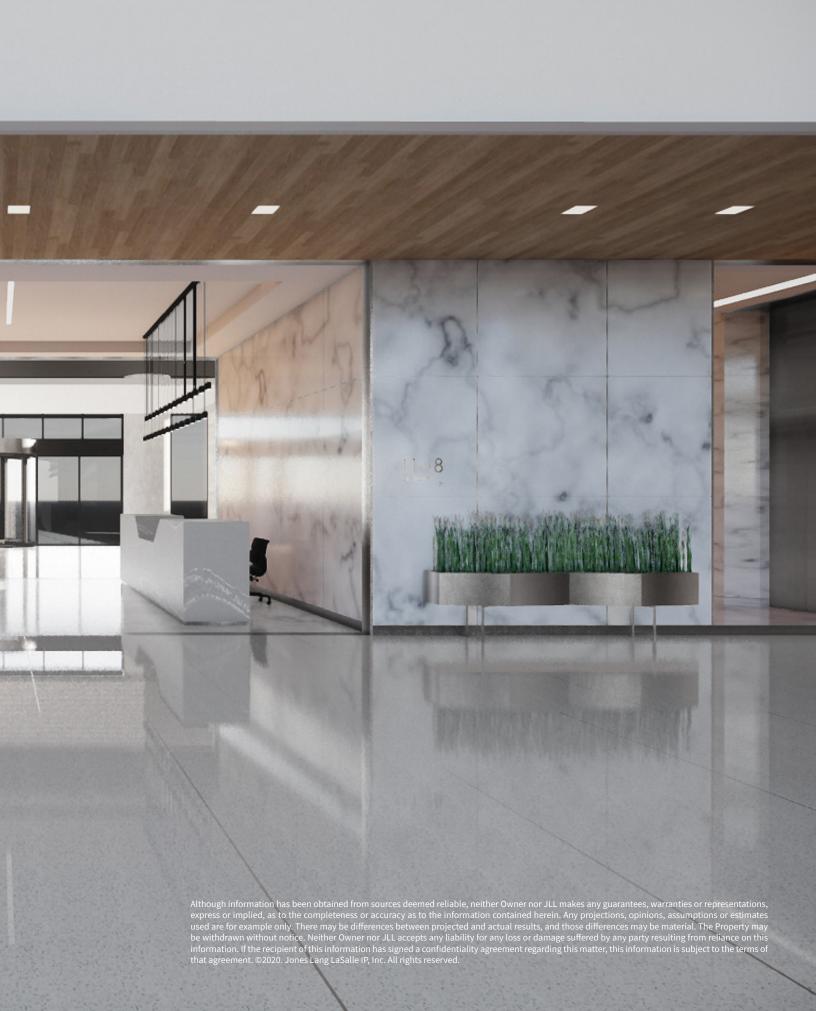

# \$10M RENOVATION

- + REDESIGNED LOBBY
- + TENANT LOUNGE & 16 PERSON BOARDROOM
- + 40 PERSON CONFERENCE FACILITY
- + COMMON CORRIDORS & RESTROOMS
- + COFFEE BAR
- + CAFE
- + FITNESS CENTER
- + BUILDING ENTRANCE
- + ELEVATOR UPGRADES
- + FULL FLOOR WHITEBOX/ MARKETING CENTER
- + SPEC SUITES