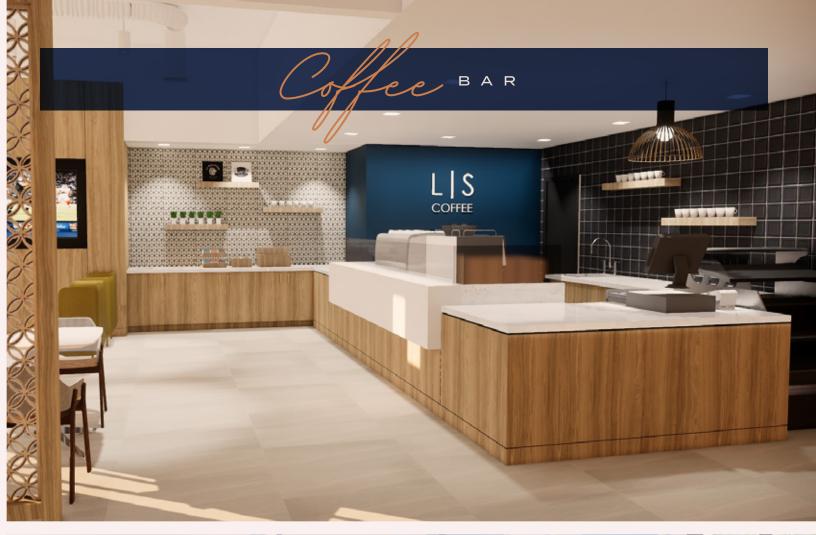

# \$10M RENOVATION

- + REDESIGNED LOBBY
- + TENANT LOUNGE & 16 PERSON BOARDROOM
- + 40 PERSON CONFERENCE FACILITY
- + COMMON CORRIDORS & RESTROOMS
- + COFFEE BAR
- + CAFE
- + FITNESS CENTER
- + BUILDING ENTRANCE
- + ELEVATOR UPGRADES
- + FULL FLOOR WHITEBOX/ MARKETING CENTER
- + SPEC SUITES