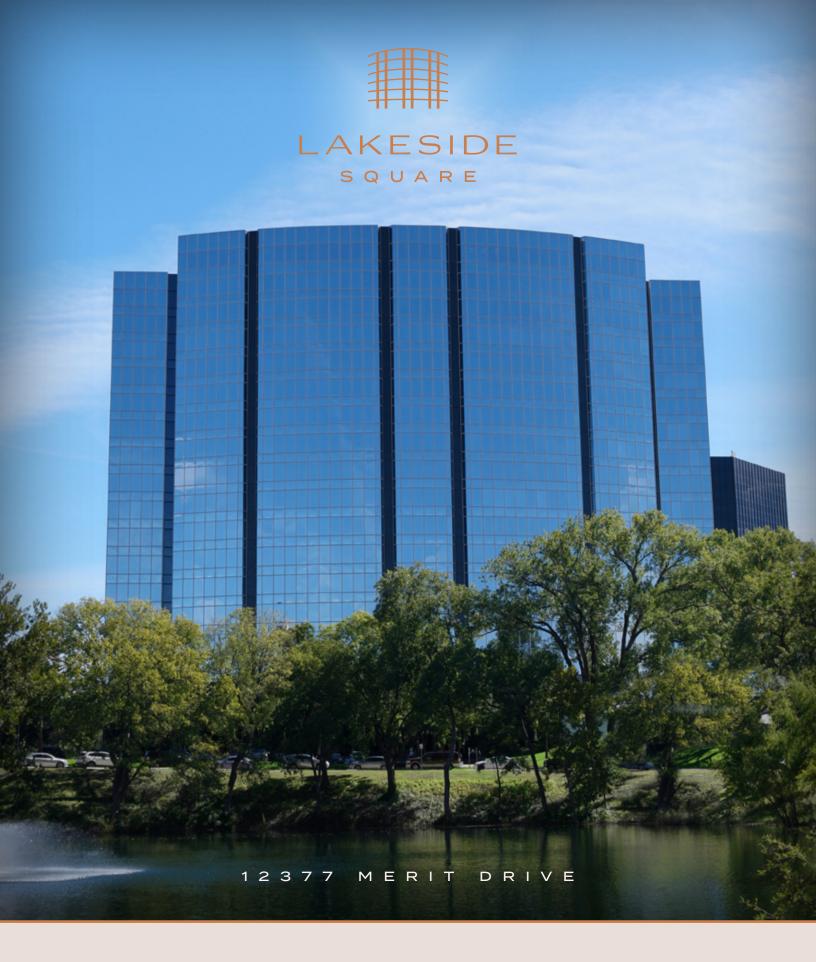

A NEW ERA AT

# Lakeside Square

# \$10M RENOVATION

- + REDESIGNED LOBBY
- + TENANT LOUNGE & 16 PERSON BOARDROOM
- + 40 PERSON CONFERENCE FACILITY
- + COMMON CORRIDORS & RESTROOMS
- + COFFEE BAR
- + CAFE
- + FITNESS CENTER
- + BUILDING ENTRANCE
- + ELEVATOR UPGRADES
- + FULL FLOOR WHITEBOX/ MARKETING CENTER
- + SPEC SUITES













Alea Map



#### FOREST AT 75

Starbucks Chipotle Asian Mint Mattito's



Trader Joes Matchbox Mesero Blue Sushi Sake Grill Pakpao

## P R PRESTON ROYAL

Shake Shack Cantina Laredo Eatzi's Flower Child Central Market

#### PRESTON FOREST SHOPPING CENTER

Whole Foods Corner Bakery Mi Cocina Pei Wei Velvet Taco



1.7M SF Mall
Grill on the Alley
Oceanaire
Little Katana

# Building Facts

BUILDING | Class A Office, 18 Floors

|     | RENOVATED      | 1   |