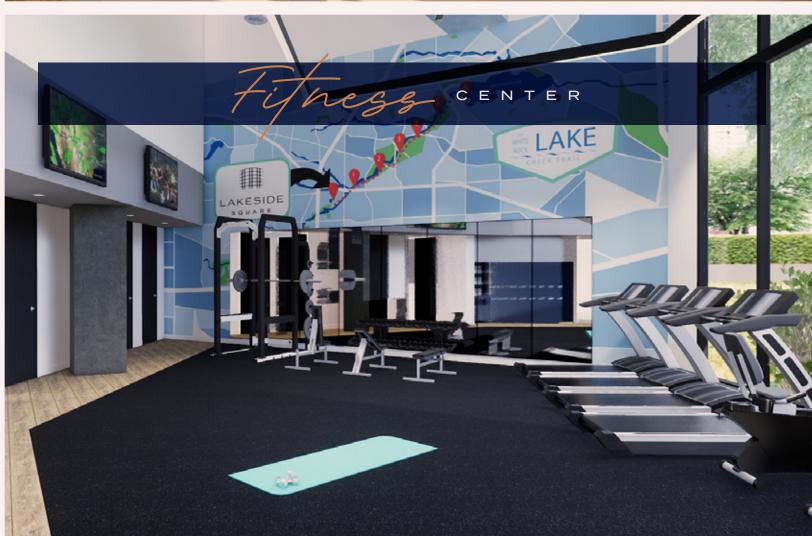

# \$10M RENOVATION

- + REDESIGNED LOBBY
- + TENANT LOUNGE & 16 PERSON BOARDROOM
- + 40 PERSON CONFERENCE FACILITY
- + COMMON CORRIDORS & RESTROOMS
- + COFFEE BAR
- + CAFE
- + FITNESS CENTER
- + BUILDING ENTRANCE
- + ELEVATOR UPGRADES
- + FULL FLOOR WHITEBOX/ MARKETING CENTER
- + SPEC SUITES

# Building Facts

BUILDING | Class A Office, 18 Floors

|     | RENOVATED      | 1   | 2019                                                                                                                                               |
|-----|----------------|-----|----------------------------------------------------------------------------------------------------------------------------------------------------|
|     | TOTAL SIZE     | 1   | 409,544 SF                                                                                                                                         |
| LAB | TO SLAB HEIGHT | - 1 | 13'8" (Finished Ceiling 8'6")                                                                                                                      |
| омм | ON AREA FACTOR | 1   | 18.5%                                                                                                                                              |
|     | PARKING        | 1   | 3.06/1,000, 6-Level Structured                                                                                                                     |
|     | SECURITY       | 1   | Staffed 24/7                                                                                                                                       |
|     | AMENITIES      | 1   | Fitness Center, Conference Facility, Cafe, Tenant Lounge,<br>Coffee Bar, Boardroom, Whiterock Trail, On-Site<br>Management, Bike Share, Shoe Shine |
|     |                |     |                                                                                                                                                    |