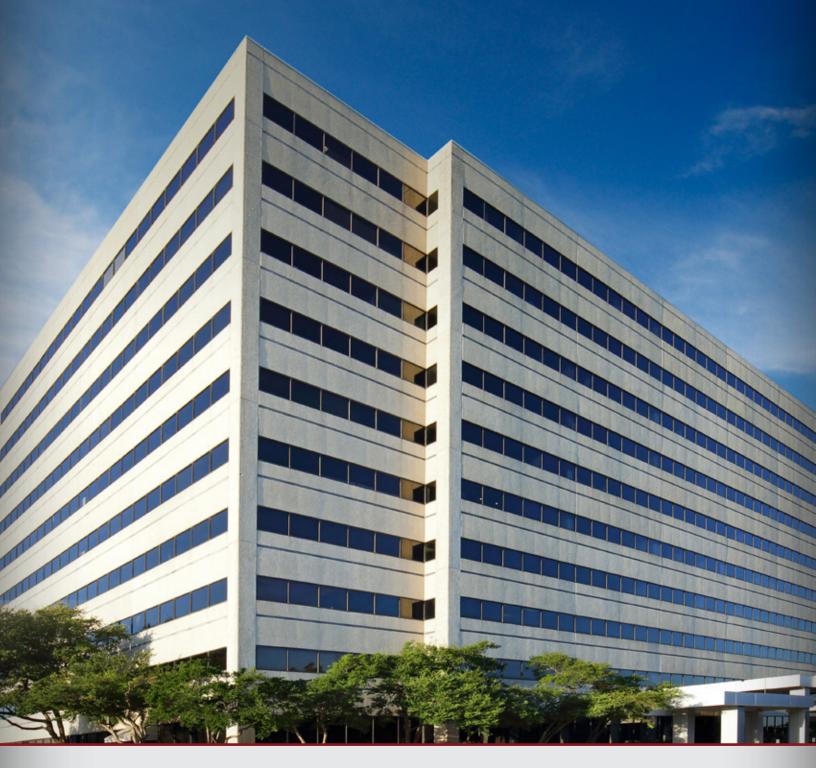

# TOWER | 1320

1320 GREENWAY, IRVING, TX 75038 | TOWER1320.COM

MULTI MILLION DOLLAR RENOVATION AT

TOWER | 1320

- + REDESIGNED WI-FI LOBBY
- + TENANT LOUNGE/GAME ROOM (PICTURED HERE)
- + CONFERENCE FACILITY
- + COMMON CORRIDORS & RESTROOMS
- + CAFE WITH OCFFEE BAR

## LOCATION

Tower 1320 is located in an amenity rich environment with ease of access from all parts of the city by the multitude of highways and/or DART. Located 7 miles from DFW Airport and one block from MacArthur Blvd., which currently serves as the heart of Las Colinas' food and retail epicenter. The building is located within walking distance of Las Colinas' hottest new 28-acre development, which includes two high-end boutique style hotels, multi-family and approximately 50,000 SF of retail and restaurant space of all levels!

#### BUILDING FACTS

**BUILDING | Class A Office, 10 Floors** 

RENOVATED | 2019

**TOTAL SIZE** | 246,081 SF

FLOOR SIZE | 25,000 SF

**COMMON AREA FACTOR** | 18.43%

PARKING | Up to 6/1,000 may be provided

**SECURITY** | MON - FRI 7:30 - 11:30, SAT 8:00 - 1:00