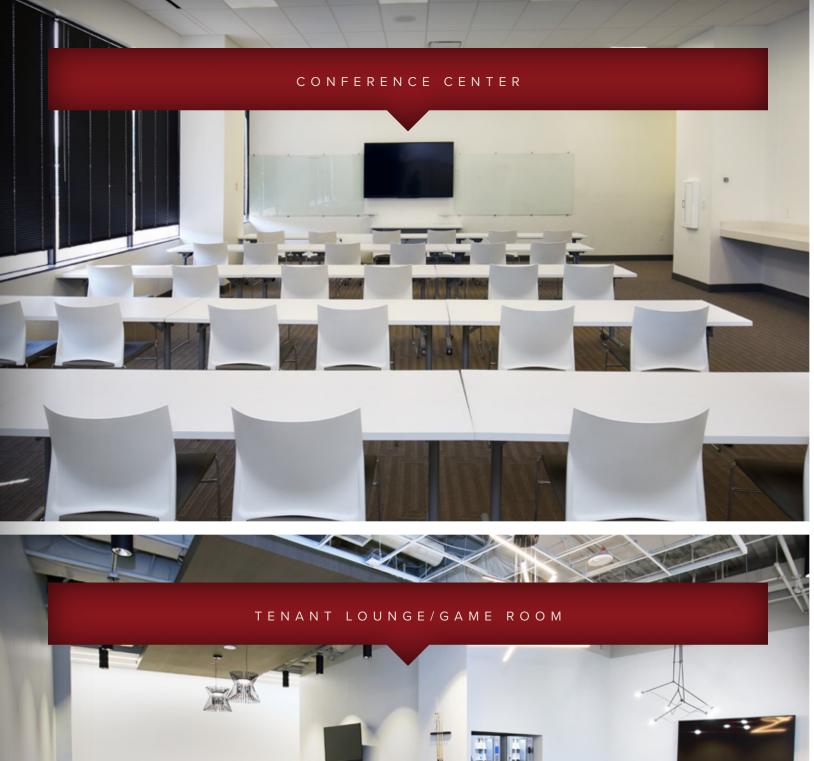

# TOWER | 1320

1320 GREENWAY, IRVING, TX 75038 | TOWER1320.COM

MULTI MILLION DOLLAR RENOVATION AT

TOWER | 1320

- + REDESIGNED WI-FI LOBBY
- + TENANT LOUNGE/GAME ROOM (PICTURED HERE)
- + CONFERENCE FACILITY
- + COMMON CORRIDORS & RESTROOMS
- + CAFE WITH OCFFEE BAR

- + FITNESS CENTER
- + BUILDING ENTRANCE
- + NEW ELEVATORS
- + FULL FLOOR WHITEBOX
- + SPEC SUITES

**AMENITIES** | Fitness Center, Conference Facility, Cafe, Tenant Lounge/ Game Room, WiFi Lobby, On-Site Management

TELECOM/FIBER | Verizon, TW Telecom, Logix, Cbeyond, Ntegrated