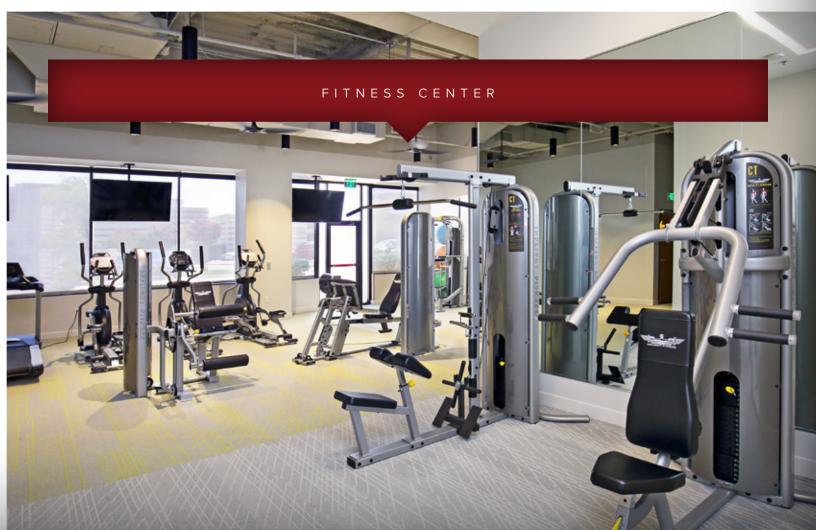

- + FITNESS CENTER
- + BUILDING ENTRANCE
- + NEW ELEVATORS
- + FULL FLOOR WHITEBOX
- + SPEC SUITES

**AMENITIES** | Fitness Center, Conference Facility, Cafe, Tenant Lounge/ Game Room, WiFi Lobby, On-Site Management

TELECOM/FIBER | Verizon, TW Telecom, Logix, Cbeyond, Ntegrated