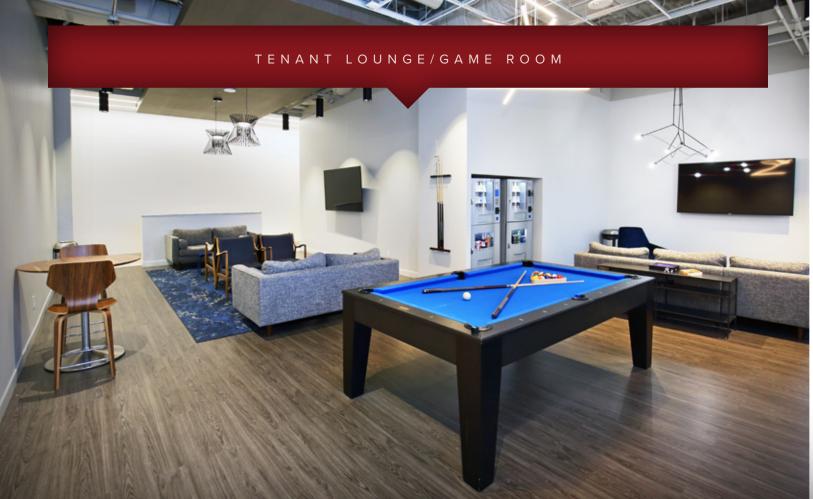

# TOWER | 1320

1320 GREENWAY, IRVING, TX 75038 | TOWER1320.COM

MULTI MILLION DOLLAR RENOVATION AT

TOWER | 1320

- + REDESIGNED WI-FI LOBBY
- + TENANT LOUNGE/GAME ROOM (PICTURED HERE)
- + CONFERENCE FACILITY
- + COMMON CORRIDORS & RESTROOMS
- + CAFE WITH OCFFEE BAR