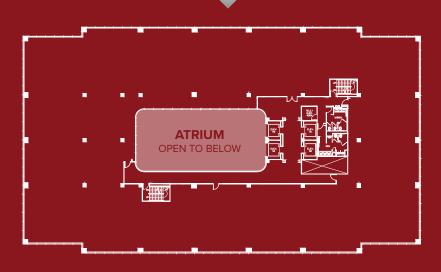

ckey's, Quiznos, Jack in the Box, Chick-Fil-A, Taco Bell, Subway, Pizza Hut, Wendy's, Boston Market, Sonic, Fuzzy's Tacos, Snappy Salads, Zoës Kitchen, Shake Shack, Red Hot & Blue, Taco Diner, SmashBurger, Blue Fish, The Keg, The Ranch, Champps, WingStop, In & Out Burger, Fast & Furious, la Madeleine, Five Guys, Bread Zeppelin

#### BUILDING FACTS

**BUILDING | Class A Office, 10 Floors** 

RENOVATED | 2019

**TOTAL SIZE** | 246,081 SF

FLOOR SIZE | 25,000 SF

**COMMON AREA FACTOR** | 18.43%

PARKING | Up to 6/1,000 may be provided

**SECURITY** | MON - FRI 7:30 - 11:30, SAT 8:00 - 1:00

**AMENITIES** | Fitness Center, Conference Facility, Cafe, Tenant Lounge/ Game Room, WiFi Lobby, On-Site Management

TELECOM/FIBER | Verizon, TW Telecom, Logix, Cbeyond, Ntegrated

#### TYPICAL FLOORPLAN





# TOWER | 1320



JEFF WOOD

jeff.wood@am.jll.com 214.438.6100

Although information has been obtained from sources deemed reliable, neither Owner nor JLL makes any guarantees, warranties or representations, express or implied, as to the completeness or accuracy as to the information contained herein. Any projections, opinions, assumptions or estimates used are for example only. There may be differences between projected and actual results, and those differences may be material. The Property may be withdrawn without notice. Neither Owner nor JLL accepts any liability for any loss or damage suffered by any party resulting from reliance on this information. If the recipient of this information has signed a confidentiality agreement regarding this matter, this information is subject to th