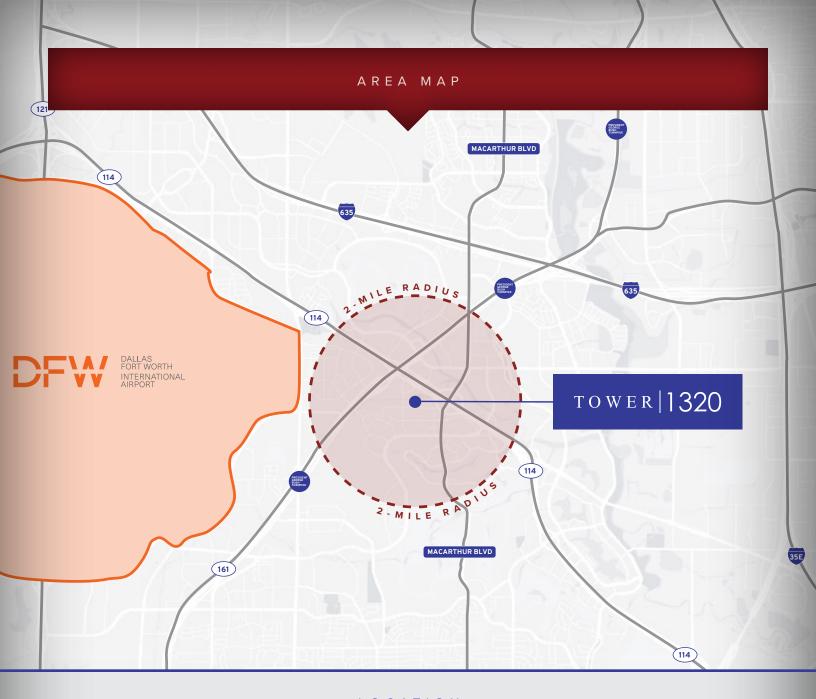

## LOCATION

Tower 1320 is located in an amenity rich environment with ease of access from all parts of the city by the multitude of highways and/or DART. Located 7 miles from DFW Airport and one block from MacArthur Blvd., which currently serves as the heart of Las Colinas' food and retail epicenter. The building is located within walking distance of Las Colinas' hottest new 28-acre development, which includes two high-end boutique style hotels, multi-family and approximately 50,000 SF of retail and restaurant space of all levels!

## OVER 100 RESTAURANTS IN A 2-MILE RADIUS!

The following is just a partial list of the many culinary options in close proximity: Hopdoddy, Moxies Bar & Grill, Sullivans, Uncle Julios, Breakers Korean BBQ, Starbucks, Via Reál, McDonald's, Einsten Bros, Dickey's, Quiznos, Jack in the Box, Chick-Fil-A, Taco Bell, Subway, Pizza Hut, Wendy's, Boston Market, Sonic, Fuzzy's Tacos, Snappy Salads, Zoës Kitchen, Shake Shack, Red Hot & Blue, Taco Diner, SmashBurger, Blue Fish, The Keg, The Ranch, Champps, WingStop, In & Out Burger, Fast & Furious, la Madeleine, Five Guys, Bread Zeppelin