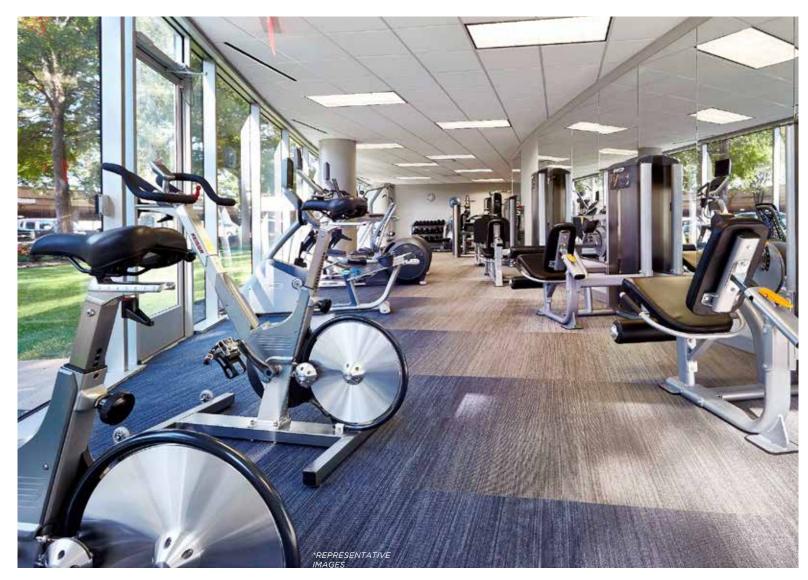

# AMENITIES

- SPACIOUS TENANT LOUNGE
  WITH COLLABORATIVE
  SEATING
- STATE OF THE ART FULL
  SERVICE FITNESS CENTER