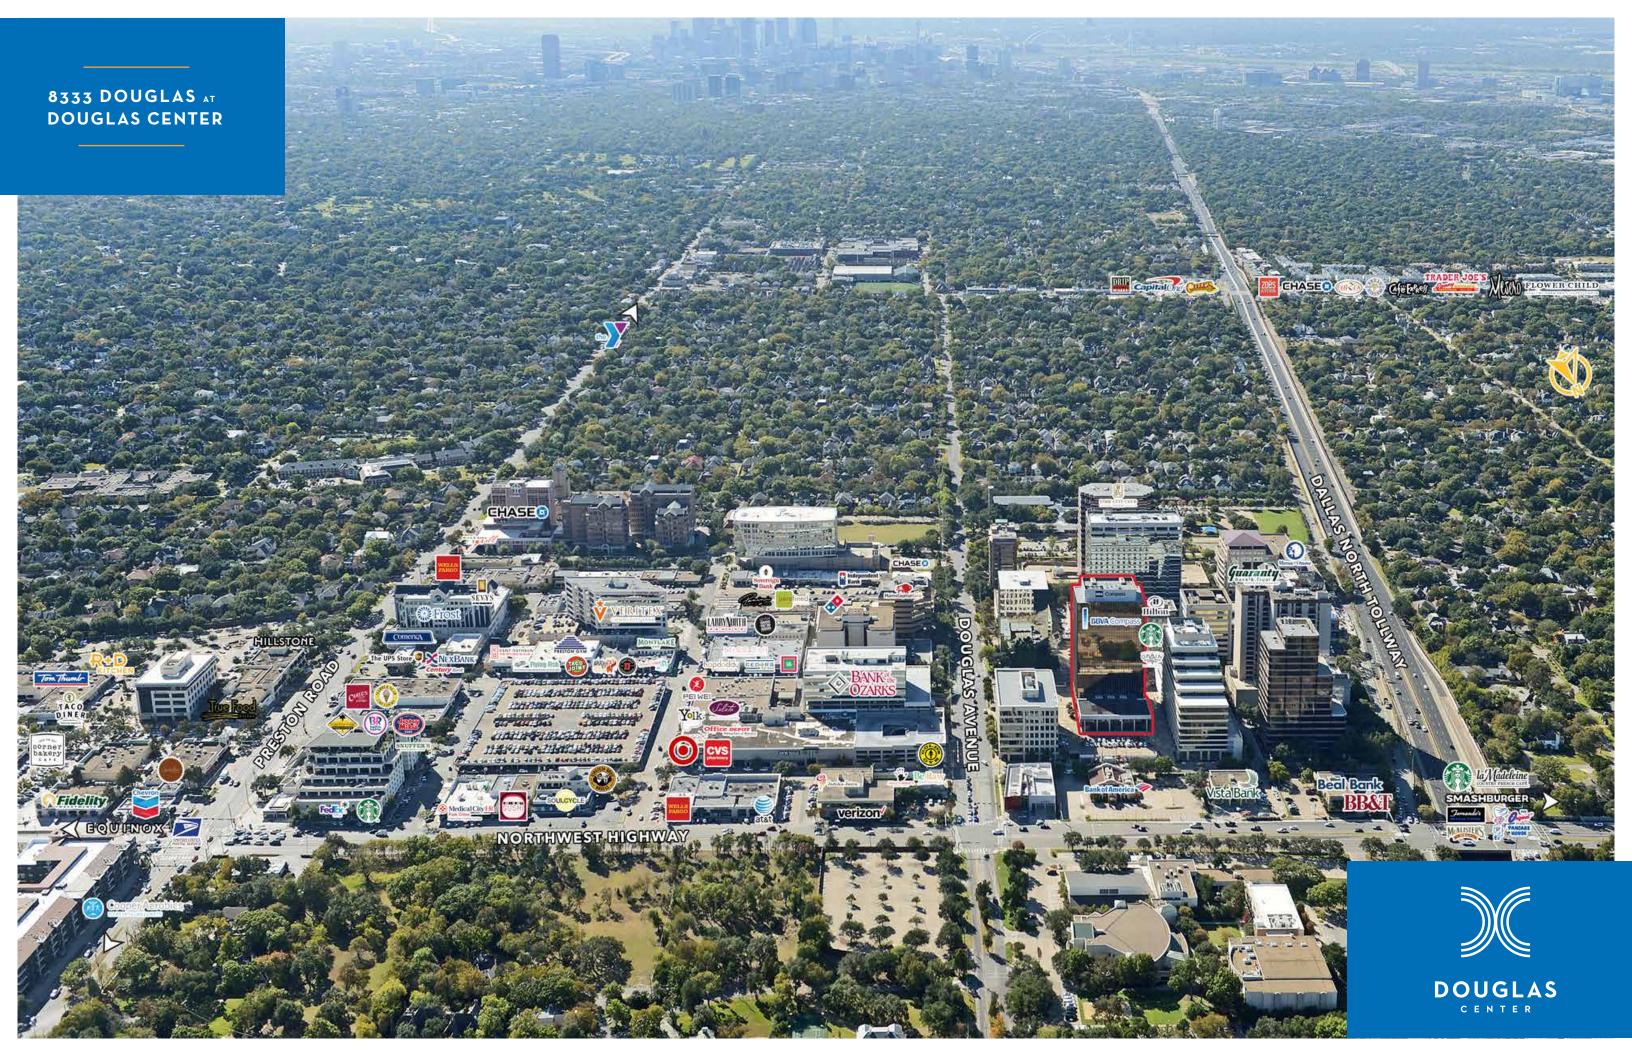

## WALKABLE AMENITIES

- 44 RESTAURANTS
- 7 FITNESS OPTIONS
- EVERYDAY CONVENIENCES

• ADJACENT TO THE PARK CITIES HILTON / STARBUCKS

(CVS PHARMACY, NUMEROUS MEDICAL & SHOPPING OPTIONS)

# TOLLWAY DOUGLAS AMENITIES DALLAS NORTH