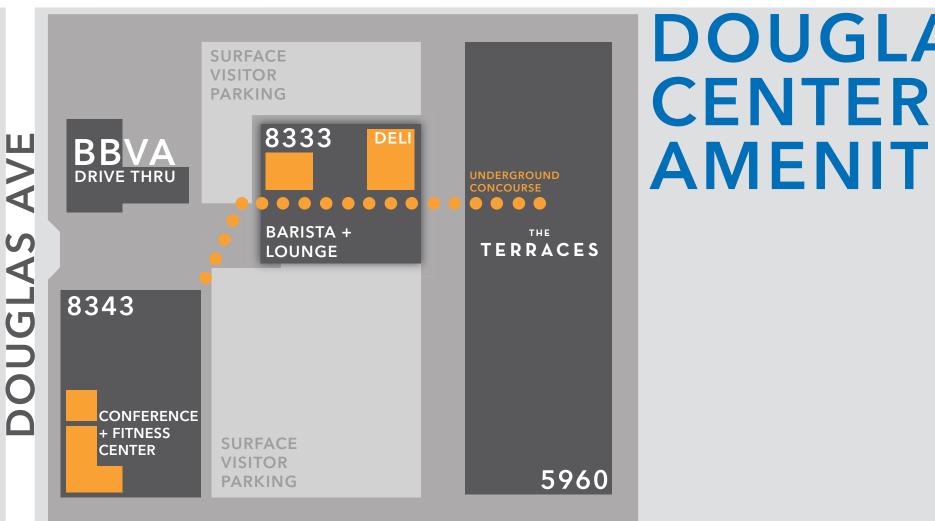

DAY CONVENIENCES

## **OWNERSHIP**

FOUNDED IN 2001 AND BASED IN HOUSTON, TEXAS, LIONSTONE INVESTMENTS INVESTS ON A NATIONAL BASIS FOR INSTITUTIONAL CLIENTS AND HIGH NET WORTH INDIVIDUALS IN PRIMARILY URBAN CORE AND MIXED-USE ASSETS. RECENTLY ACQUIRED BY COLUMBIA THREADNEEDLE INVESTMENTS FROM THE UK, THE LIONSTONE PLATFORM NOW EXCEEDS \$473 BILLION IN ASSETS UNDER MANAGEMENT.





# **ON-SITE AMENITIES**

- BARISTA & TENANT LOUNGE
- FULL SERVICE DELI
- FULL SERVICE FITNESS CENTER
- CONFERENCE CENTER
- 24 HR SECURITY AND COURTESY OFFICERS
- ON-SITE PROPERTY MANAGEMENT
- SHOESHINE SERVICE

• ADJACENT TO THE PARK CITIES HILTON / STARBUCKS

(CVS PHARMACY, NUMEROUS MEDICAL & SHOPPING OPTIONS)

# WWW.LIONSTONEINVESTMENTS.COM



# TYPICAL FLOOR













8333 DOUGLAS AT **DOUGLAS CENTER** 





**BERKSHIRE LN** 

12



# TOLLWAY DOUGLAS AMENITIES DALLAS NORTH



# 8333 DOUGLAS AT DOUGLAS CENTER

# AMENITIES

- SPACIOUS TENANT LOUNGE
  WITH COLLABORATIVE
  SEATING
- STATE OF THE ART FULL
  SERVICE FITNESS CENTER









# BARISTA & LOUNGE

ALTHOUGH INFORMATION HAS BEEN OBTAINED FROM SOURCES DEEMED RELIABLE, NEITHER OWNER NOR JLL MAKES ANY GUARANTEES, WARRANTIES OR REPRESENTATIONS, EXPRESSOR IMPLIED, ASTO THE COMPLETENESSOR ACCURACY ASTO THE INFORMATION CONTAINED HEREIN. ANY PROJECTIONS, OPINIONS, ASSUMPTIONSOR ESTIMATES USED ARE FOR EXAMPLE ONLY. THERE MAY BE DIFFERENCES BET WEEP ROJECTED AND ACTUAL RESULTS, AND THOSE DIFFERENCES MAY BEMATERIAL. THEPROPERTY MAY BE WITHDRAWN WITHOUTNOTICE. NEITHEROWNERNOR, ILL ACCEPTS ANY LIABILITY FORANYLOSSOR DAMAGESUFFERED BY ANY PARTY RESULT