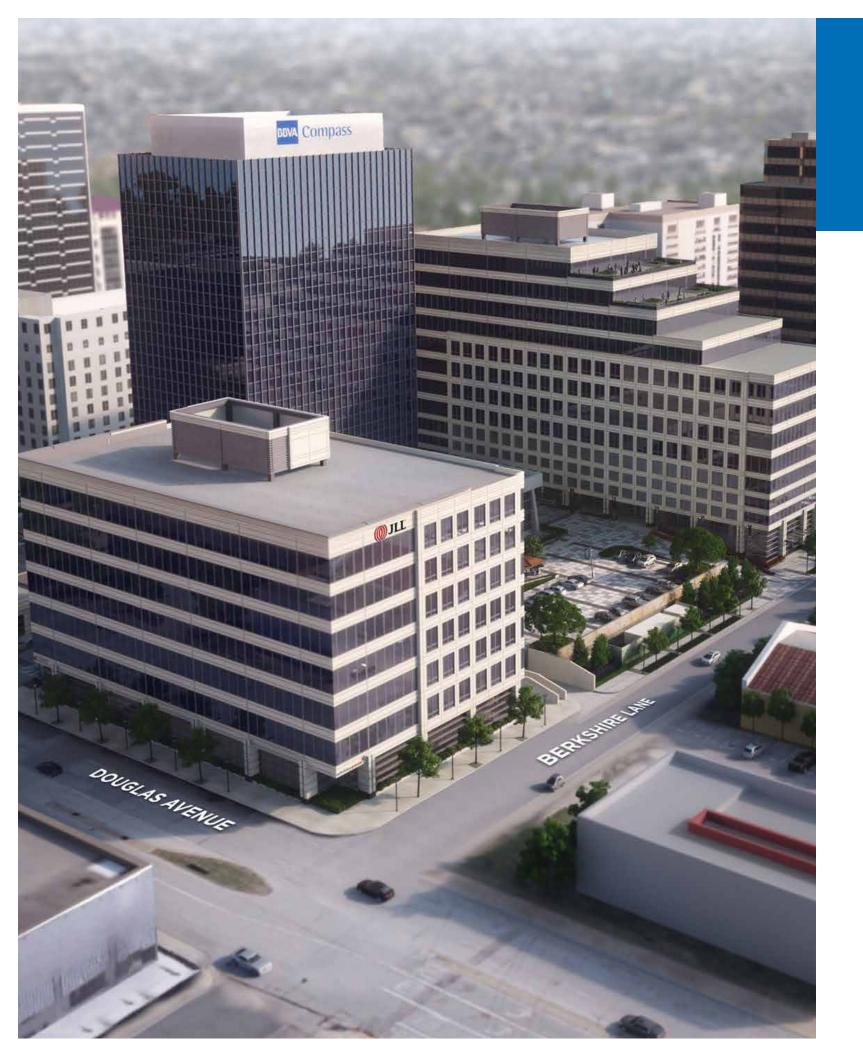

# 8333 DOUGLAS AT DOUGLAS CENTER

8333 DOUGLAS AVE, DALLAS, TX 75225 IN PRESTON CENTER





# 8333 DOUGLAS AT **DOUGLAS CENTER**

## **BUILDING DETAILS**

- 253,715 SF
- TYPICAL FLOOR SIZE: 12,890 SF
- 16 STORIES
- 4 PASSENGER / 1 FREIGHT ELEVATOR
- 3:1,000 PARKING WITH 259 COVERED
- 79 VISITOR SURFACE PARKING SPOTS

## WALKABLE AMENITIES

- 44 RESTAURANTS
- 7 FITNESS OPTIONS
- EVERYDAY CONVENIENCES

## **OWNERSHIP**

FOUNDED IN 2001 AND BASED IN HOUSTON, TEXAS, LIONSTONE INVESTMENTS INVESTS ON A NATIONAL BASIS FOR INSTITUTIONAL CLIENTS AND HIGH NET WORTH INDIVIDUALS IN PRIMARILY URBAN CORE AND MIXED-USE ASSETS. RECENTLY ACQUIRED BY COLUMBIA THREADNEEDLE INVESTMENTS FROM THE UK, THE LIONSTONE PLATFORM NOW EXCEEDS \$473 BILLION IN ASSETS UNDER MANAGEMENT.





# **ON-SITE AMENITIES**

- BARISTA & TENANT LOUNGE
- FULL SERVICE DELI
- FULL SERVICE FITNESS CENTER
- CONFERENCE CENTER