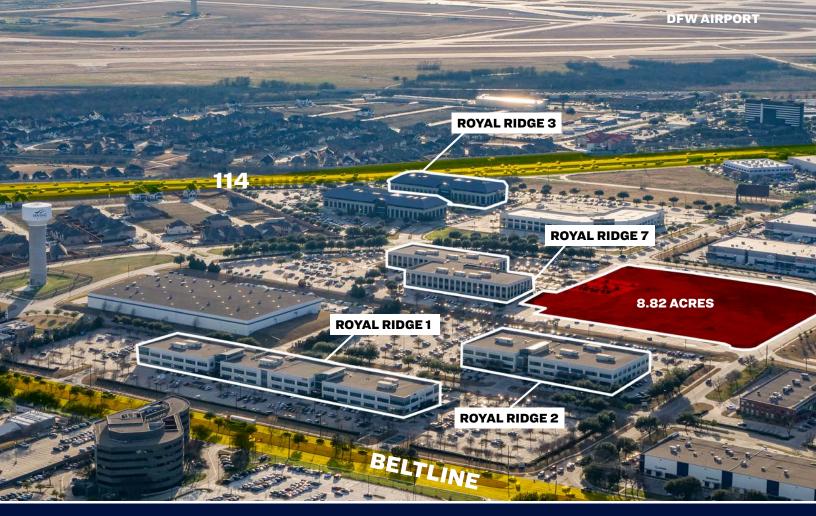

## ROYALRIDGE 7

• 23,142 RSF AVAILABLE• 6 PER 1,000 PARKING

- Starbucks, Chipotle, Jimmy John's, Whataburger, McAllister's Deli, McDonald's, Local Diner, Cavali Pizza, Salsa's Mexican, Zushi Wok and Grill
- Approximately 20 Hotels in the Immediate Area Including The DFW Aiport Marriott, Westin, and Sheraton
- Close Proximity to DFW Airport
- Tenant Cafe located at Royal Ridge 2