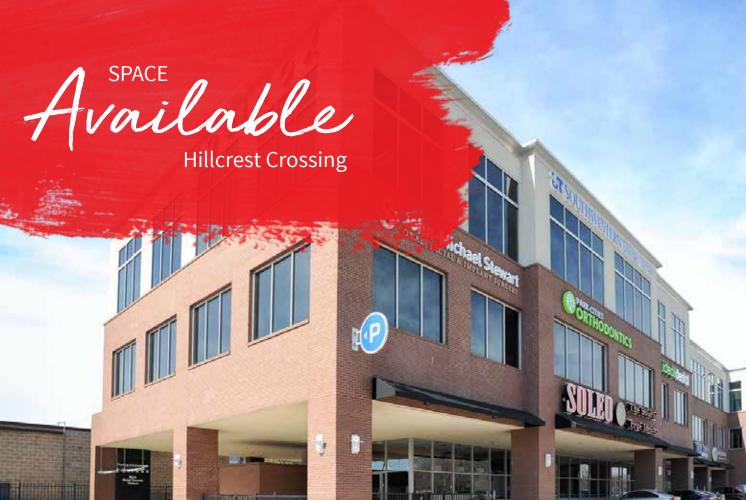

# 8611 HILLCREST ROAD | DALLAS, TEXAS 75225

### **BUILDING FACTS**

- 93,884 Sf / 3 stories
- 31,136 RSF typical floor
- Built in 2009
- Parking ratio of 5:1,000
- Strategically located at the Hillcrest Road & Northwest Highway
- Traffic counts over 50,000 on Northwest Highway
- Excellent signage opportunities and tremendous visibility

# **BUILDING AMENITIES**

- On-site national bank
- On-site Equinox fitness and other retail
- Ample parking
- Access to established Dallas neighborhoods with excellent demographics
- Close proximity to Preston Center and NorthPark Center retail and restaurants