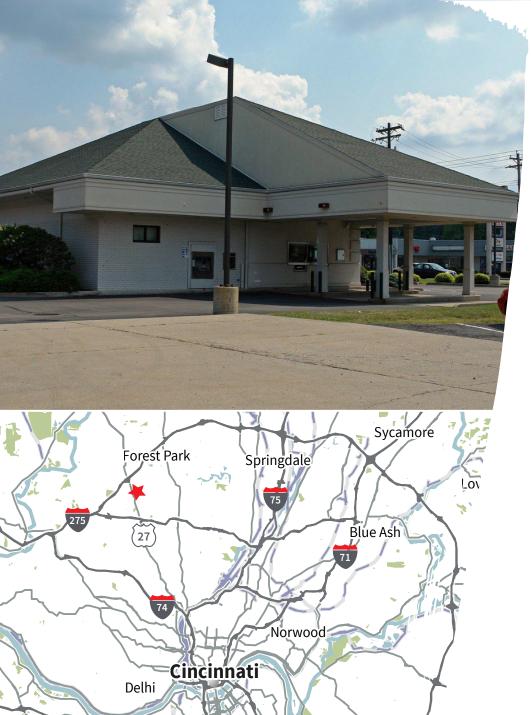

## Retail building in Colerain Twp

- 2,300 square foot building
- Former bank with two drive-through lanes
- 20 free surface parking spaces available
- Less than one-quarter mile east of Colerain Avenue (US 27), one of the busiest commercial corridors in the region
- Exposure to over 14,200 vehicles daily

## 3530 Springdale Rd Cincinnati, OH