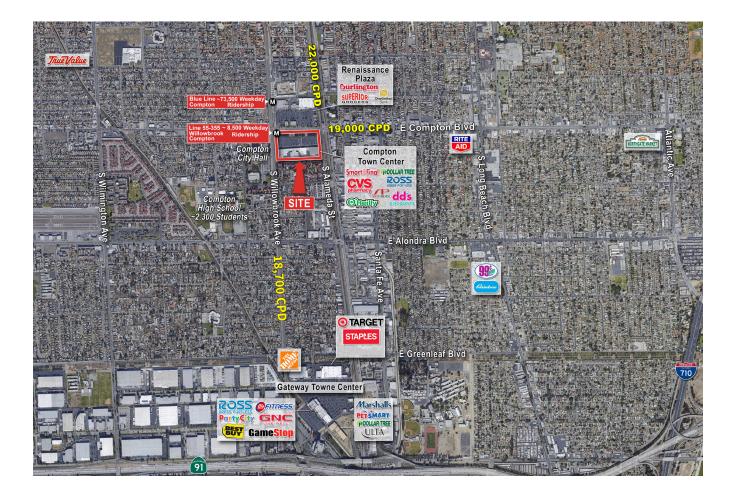

# Compton Town Center | 104–290 E. Compton Boulevard

- Newly remodeled 196,422 square foot power center anchored by Smart & Final Extra, CVS, DD's Discounts, and ROSS
- Prime location in the heart of Compton's retail corridor serving over 83,000 employees in a 3 mile radius
- Center is located in close proximity to both the Blue Line Metro Train (73,500 person - weekday ridership) and Line 55-355 Metro Bus (8,500 person - weekday ridership) stops
- Conveniently located to multiple surrounding freeways (I-105, I-710, CA 91, I-110)