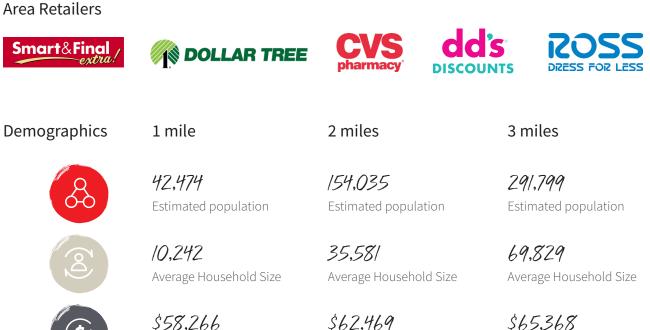

\$58.266 Average household income

\$384,772

Median Home Value

\$62.469 Average household income

\$391.493 Median Home Value Average household income

\$396,565 Median Home Value

DISCLAIMER | © 2018 Jones Lang LaSalle IP, Inc. All rights reserved. All information contained herein is from sources deemed reliable; however, no representation or warranty is made to the accuracy thereof.