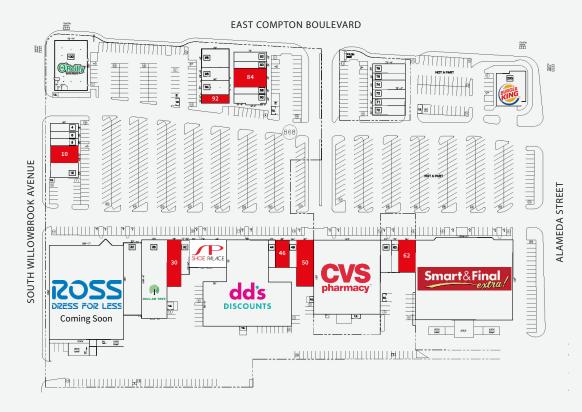

# List of Tenants

| Suite | Tenant                   | S.F.                | Suite | Tenant                      | S.F.   |
|-------|--------------------------|---------------------|-------|-----------------------------|--------|
| 4     | Phat Noodle              | 1,080               | 62    | Available                   | 2,450  |
| 6     | Eyebrow Threading Studio | 900                 | 68    | Smart & Final (NAP)         | 36,923 |
| 8     | Aqua Best                | 900                 | 70    | H&R Block                   | 1,400  |
| 10    | Available                | 1,741               | 71    | Advance America             | 1,050  |
| 16    | Dickey's BBQ             | 2,363               | 72    | Papa John's                 | 1,400  |
| 20    | ROSS (coming soon)       | 32,320              | 74    | Towne Cleaners              | 1,400  |
| 22    | WIC                      | 6,000               | 76    | Metro PCS                   | 1,050  |
| 26    | Dollar Tree              | 9,350               | 78    | Jade Palace                 | 1,400  |
| 30    | Available                | 3,000               | 80    | Fishbone Seafood            | 1,441  |
| 32    | Bank of America          | 1,275               | 82    | Compton Family Dental       | 950    |
| 34-38 | Shoe Palace              | 4,730               | 84    | Available                   | 2,592  |
| 40    | DD's Discounts           | 26,430              | 88    | Louisiana Fried Chicken     | 1,050  |
| 44    | Handy's Beauty           | 900                 | 90    | Fresh Donuts                | 1,050  |
| 46    | Available                | 1,800               | 92    | Available                   | 1,100  |
| 49    | LA's Insurance           | 958                 | 94    | Mother's Nutritional Center | 1,800  |
| 50    | Available                | 3,792               | 96    | Yoshinoya                   | 1,700  |
| 54    | CVS (NAP)                | 22,880              | 98    | Continental Currency        | 2,400  |
| 58    | AQ Men's Wear            | 1,738               |       | (Month to Month)            |        |
| 60    | My Jewelry               | 1, <mark>050</mark> | 100   | O'Reilly                    | 7,500  |
|       |                          |                     | 200   | Burger King (NAP)           | 4,500  |