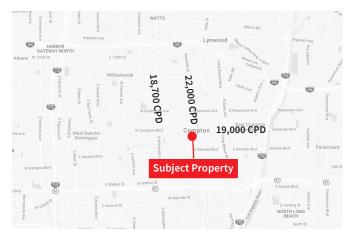

# Compton Town Center | 104–290 E. Compton Boulevard

- Newly remodeled 196,422 square foot power center anchored by Smart & Final Extra, CVS, DD's Discounts, and ROSS
- Prime location in the heart of Compton's retail corridor serving over 83,000 employees in a 3 mile radius
- Center is located in close proximity to both the Blue Line Metro Train (73,500 person - weekday ridership) and Line 55-355 Metro Bus (8,500 person - weekday ridership) stops
- Conveniently located to multiple surrounding freeways (I-105, I-710, CA 91, I-110)