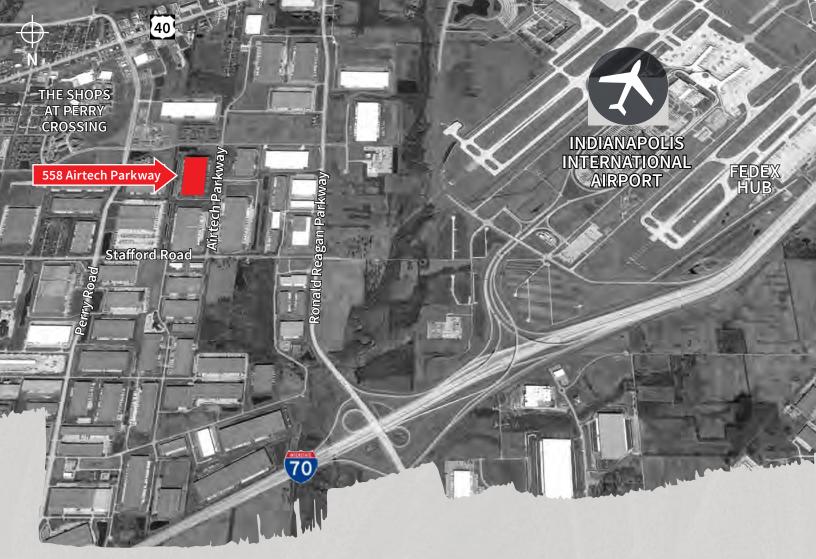

## Area highlights

FedEx's 2nd largest hub 8th largest cargo center in the U.S. 20th largest air cargo center in the world

Indianapolis International Airport:
11 major airlines
Over 8.77 million passengers
Average of 51 non-stop destinations

Indianapolis is within one day's drive to over 60% of the nation's population

Most active industrial corridor and big-box market in the Indianapolis area

CSX Intermodal located within 5 miles

Explosive retail sector for growth with The Shops at Perry Crossing

#### Logistical advantage

Indianapolis is criss-crossed by 13 interstate highways, more than any other major U.S. urban center. Indianapolis offers logistics companies measurable transportation cost savings. The region is also home to the world's second largest FedEx hub and major United State Postal Service sorting facility, essential to logistics providers.

558 Airtech Parkway has accessible links to I-70, I-74, I-65, I-69 and I-465, the city's inner loop road, and is close to Indianapolis International Airport.