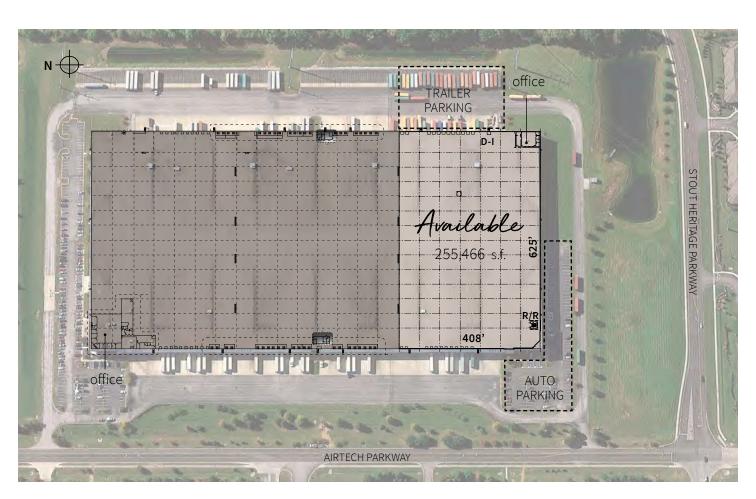

#### 255,466 s.f. Available 12/1/19

- 798,096 s.f. total building
- 255,466 s.f. available
- ±3,000 s.f. office
- 36' clear height
- ESFR sprinklered

Owned by:

#### Building highlights

- 255,466 s.f. available
- ±3,000 s.f. office
- 36' clear height
- (24) dock doors total; (22) with levelers,
   vision panels and swing lights
- (1) drive-in door

- 144 auto parking
- 27 trailer parking
- ESFR sprinklered
- 58' x 42' colum spacing
- Fiber provided by AT&T
- Available 12/1/2019

#### Floor plan