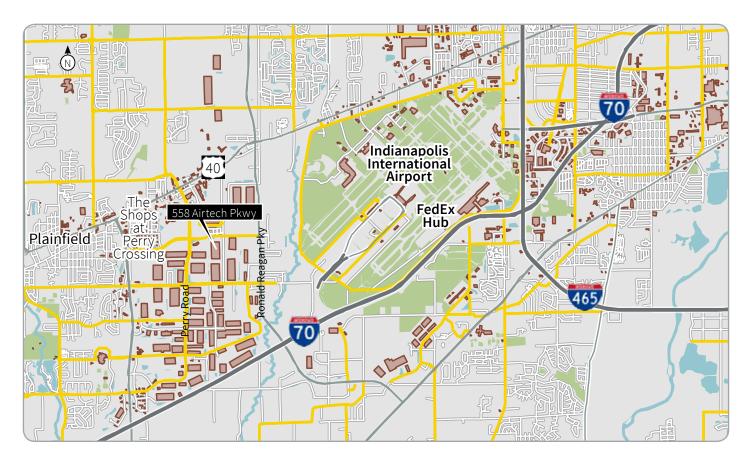

## Area highlights

FedEx's 2nd largest hub 8th largest cargo center in the U.S. 20th largest air cargo center in the world

Indianapolis International Airport:
11 major airlines
Over 8.77 million passengers
Average of 51 non-stop destinations

Indianapolis is within one day's drive to over 60% of the nation's population

Most active industrial corridor and big-box market in the Indianapolis area

CSX Intermodal located within 5 miles

Explosive retail sector for growth with The Shops at Perry Crossing

#### Logistical advantage

Indianapolis is criss-crossed by 13 interstate highways, more than any other major U.S. urban center. Indianapolis offers logistics companies measurable transportation cost savings. The region is also home to the world's second largest FedEx hub and major United State Postal Service sorting facility, essential to logistics providers.

558 Airtech Parkway has accessible links to I-70, I-74, I-65, I-69 and I-465, the city's inner loop road, and is close to Indianapolis International Airport.