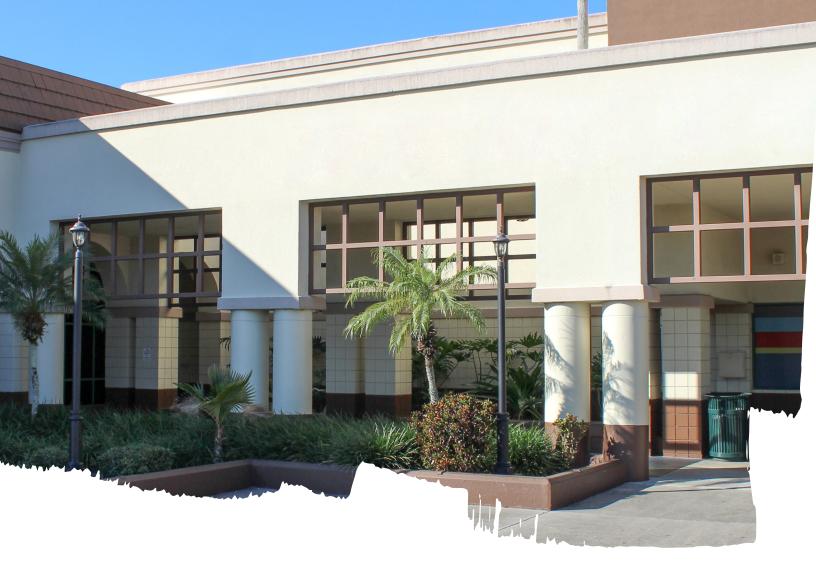

### Fountain Oaks Business Center: 5,520 SF

- Premier business complex with recent renovations
- Three, one-story buildings totaling 206,190 square feet
- 5.00/1,000 SF parking ratio
- On-site amenities include: restaurants, pharmacy, gym/health club, medical facility and hair/nail salon
- Located at the intersection of Dale Mabry Hwy. and Waters Ave.

# 3615 W. Waters Ave. Tampa, FL 33614