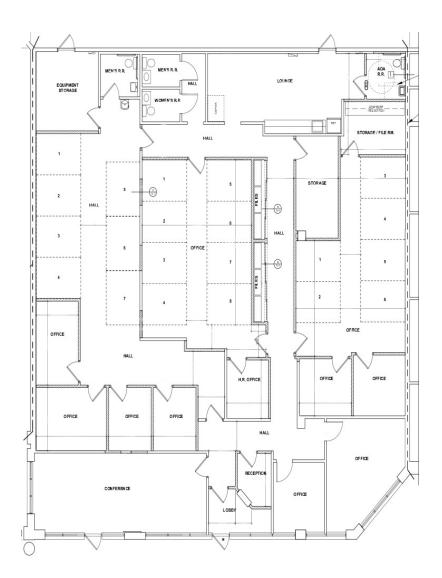

## Office space available now

- 5,520 SF
- Lease expires November 2026
- Furniture included
- Negotiable rate
- Front and rear entrance
- Reception area, ten offices, conference room and floor to ceiling windows that allow for natural lighting