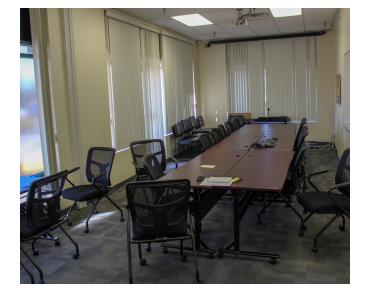

## Office space available now

- 5,520 SF
- Lease expires November 2026
- Furniture included
- Negotiable rate
- Front and rear entrance
- Reception area, ten offices, conference room and floor to ceiling windows that allow for natural lighting