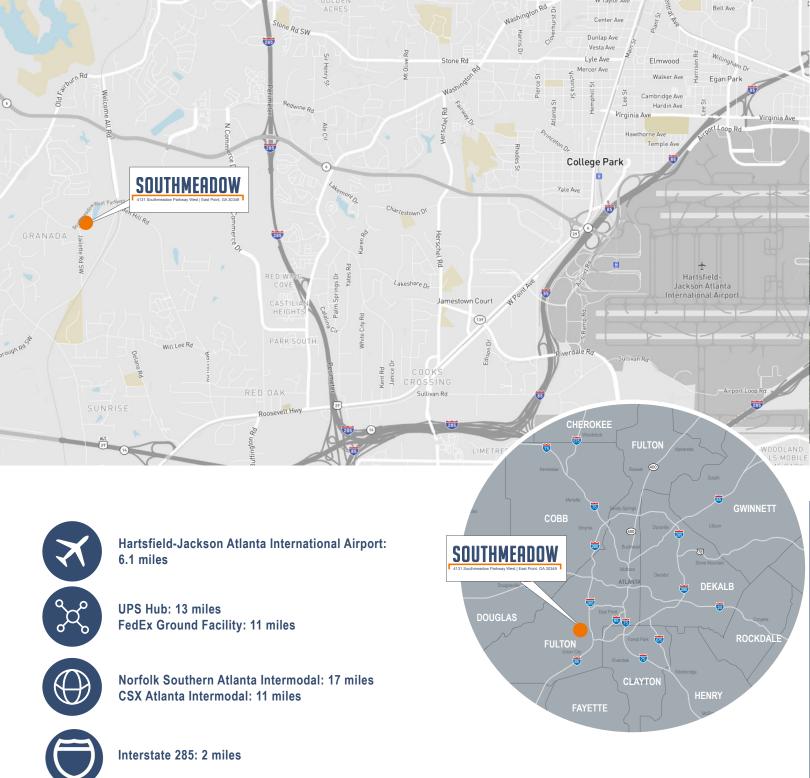

## **OVERVIEW**

Southmeadow is located at 4131 Southmeadow Parkway West in East Point, Georgia. Southmeadow is a 355,200 square foot, high-velocity industrial facility and is optimally located within the Interstate 285 West/Interstate 85 South industrial corridor. It is located five miles from Hartsfield-Jackson Atlanta International Airport, 2 miles from Interstate 285, and 2.8 miles from Interstate 85.