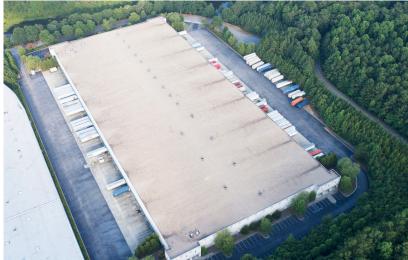

Year built: 2004

**Construction:** Cross-dock configuration

**Column spacing:** 50' x 40' (50' x 60' at staging bays)

Auto parking: 180 spaces

Trailer parking: 23 spaces

**Dock doors:** 116 - 9' x 10' dock-high doors

**Dock levelers:** 39 pit levelers, 20 edge of the dock

**Truck court depth:** 135' - 180' (60' concrete apron)

**Sprinkler:** ESFR

Clear height: 32'

Port of Savannah: 251 miles