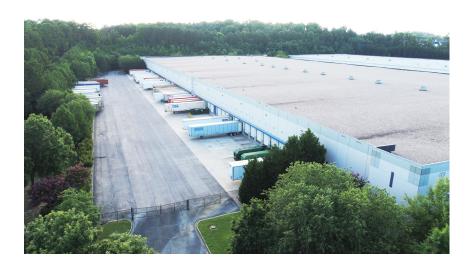

Year built: 2004

**Construction:** Cross-dock configuration

**Column spacing:** 50' x 40' (50' x 60' at staging bays)

Auto parking: 180 spaces

Trailer parking: 23 spaces

**Dock doors:** 116 - 9' x 10' dock-high doors

**Dock levelers:** 39 pit levelers, 20 edge of the dock

**Truck court depth:** 135' - 180' (60' concrete apron)

**Sprinkler:** ESFR

Clear height: 32'

Port of Savannah: 251 miles