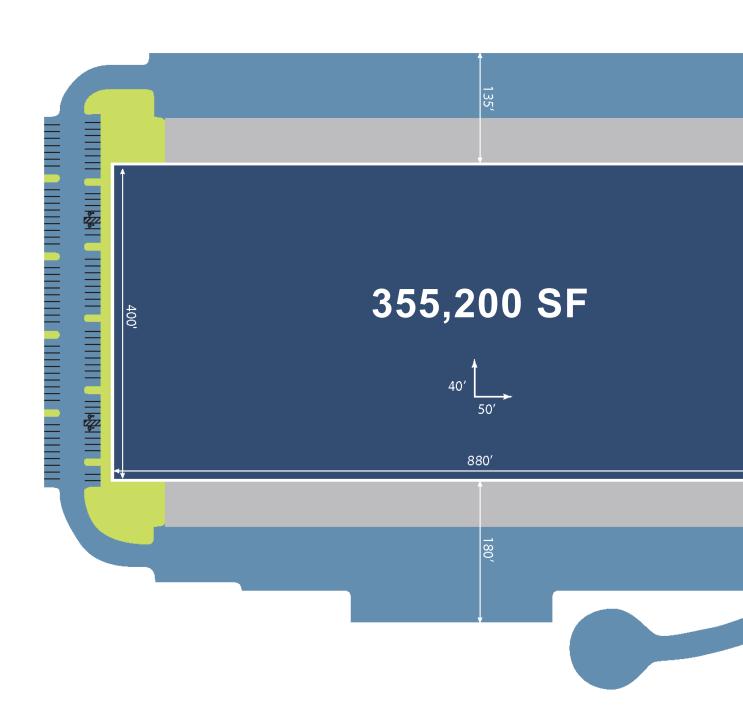

## PROPERTY DESCRIPTION

**Rentable area:** 355,200 square feet

**Dimensions:** 880' x 400'

**Building type:** Warehouse distribution

Land area: 19.493 acres

**Zoning:** LI - Light industrial

**Office build-out:** 2.3% (8,157 sf)

Year built: 2004

**Construction:** Cross-dock configuration

**Column spacing:** 50' x 40' (50' x 60' at staging bays)

Auto parking: 180 spaces

Trailer parking: 23 spaces

**Dock doors:** 116 - 9' x 10' dock-high doors

**Dock levelers:** 39 pit levelers, 20 edge of the dock

**Truck court depth:** 135' - 180' (60' concrete apron)

**Sprinkler:** ESFR

Clear height: 32'

Port of Savannah: 251 miles