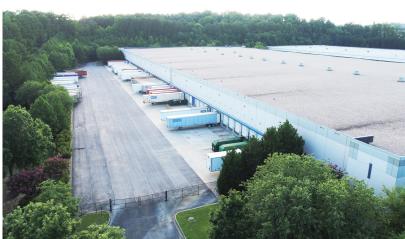

Year built: 2004

**Construction:** Cross-dock configuration

**Column spacing:** 50' x 40' (50' x 60' at staging bays)

Auto parking: 180 spaces

Trailer parking: 23 spaces

**Dock doors:** 116 - 9' x 10' dock-high doors

**Dock levelers:** 39 pit levelers, 20 edge of the dock

**Truck court depth:** 135' - 180' (60' concrete apron)

**Sprinkler:** ESFR

Clear height: 32'

Port of Savannah: 251 miles