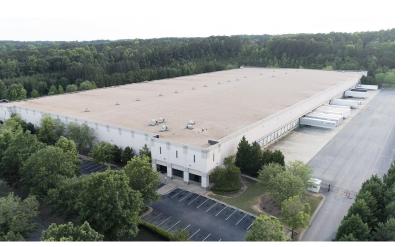

## SOUTHMEADOW 4131 Southmeadow Parkway West Least Point, GA 30349

HIGH VELOCITY INDUSTRIAL FACILITY EAST POINT, GA

355,200 S.F. AVAILABLE

## **OVERVIEW**

Southmeadow is located at 4131 Southmeadow Parkway West in East Point, Georgia. Southmeadow is a 355,200 square foot, high-velocity industrial facility and is optimally located within the Interstate 285 West/Interstate 85 South industrial corridor. It is located five miles from Hartsfield-Jackson Atlanta International Airport, 2 miles from Interstate 285, and 2.8 miles from Interstate 85.

## PROPERTY DESCRIPTION

**Rentable area:** 355,200 square feet

**Dimensions:** 880' x 400'

**Building type:** Warehouse distribution

Land area: 19.493 acres

**Zoning:** LI - Light industrial

**Office build-out:** 2.3% (8,157 sf)