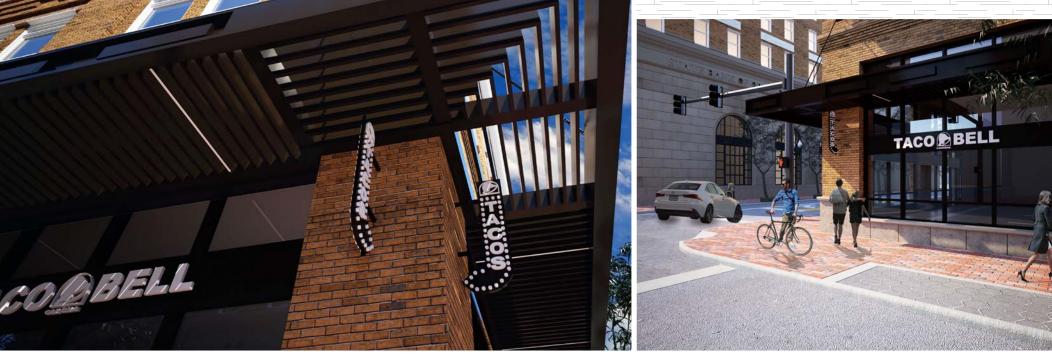

## **PROPERTY HIGHLIGHTS**

- New retail shell spaces with 20' ceilings and full-height glass storefronts
- Street-level building and awning signage, blade
  signage and building eyebrow signage all available
- Located at the heart of Downtown Orlando: The intersection of Orange Ave and Central Blvd
- Redevelopment of 1st floor retail at historic One South Orange Ave
- Entirely new first floor / retail storefronts featuring stone, bronze and glass with metal awnings
- Significant street front signage available