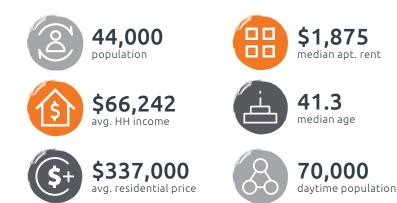

wntown Orlando.
- New location of Central Florida's second Taco Bell Cantina
- Easy access to Interstate 4 (I-4) and State Road 408 (SR 408)
- Close proximity to restaurants and retail, including Dr. Phillips Performing Art Center, Amway Center, and Orlando City Soccer Stadium





## **PROPERTY HIGHLIGHTS**

- New retail shell spaces with 20' ceilings and full-height glass storefronts
- Street-level building and awning signage, blade
  signage and building eyebrow signage all available
- Located at the heart of Downtown Orlando: The intersection of Orange Ave and Central Blvd
- Redevelopment of 1st floor retail at historic One South Orange Ave
- Entirely new first floor / retail storefronts featuring stone, bronze and glass with metal awnings
- Significant street front signage available



Demos Downtown Orlando





# 

For more information contact:

| Davey Brown            | Justin Greider        |
|------------------------|-----------------------|
| +1 407 982 8644        | +1 407 982 8594       |
| davey.brown@am.jll.com | justin.greider@am.jll |

#### us.jll.com/retail

#### DISCLAIMER

Although information has been obtained from sources deemed reliable, neither Owner nor JLL makes any guarantees, warranties or representations, express or implied, as to the completeness or accuracy as to the information contained herein. Any projections, opinions, assumptions or estimates used are for example only. There may be differences between projected and actual results, and those differences may be material. The Property may be withdrawn without notice. Neither Owner nor JLL a