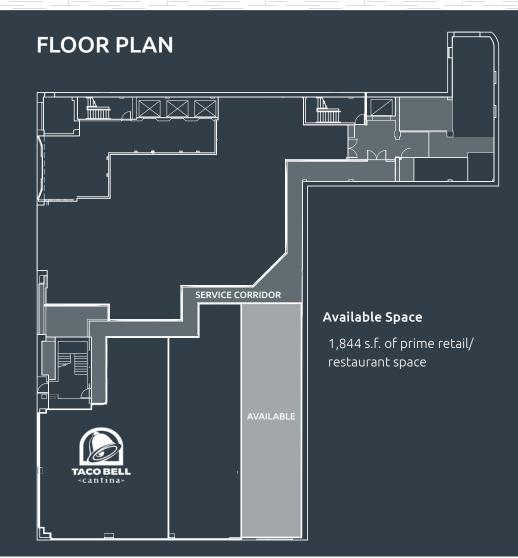

## Retail space available in historic building in Downtown Orlando

- 1,844 s.f. available
- 76,995 s.f. Class B office building with first floor retail, located in the heart of the Central Business District of Downtown Orlando.
- New location of Central Florida's second Taco Bell Cantina
- Easy access to Interstate 4 (I-4) and State Road 408 (SR 408)
- Close proximity to restaurants and retail, including Dr. Phillips Performing Art Center, Amway Center, and Orlando City Soccer Stadium