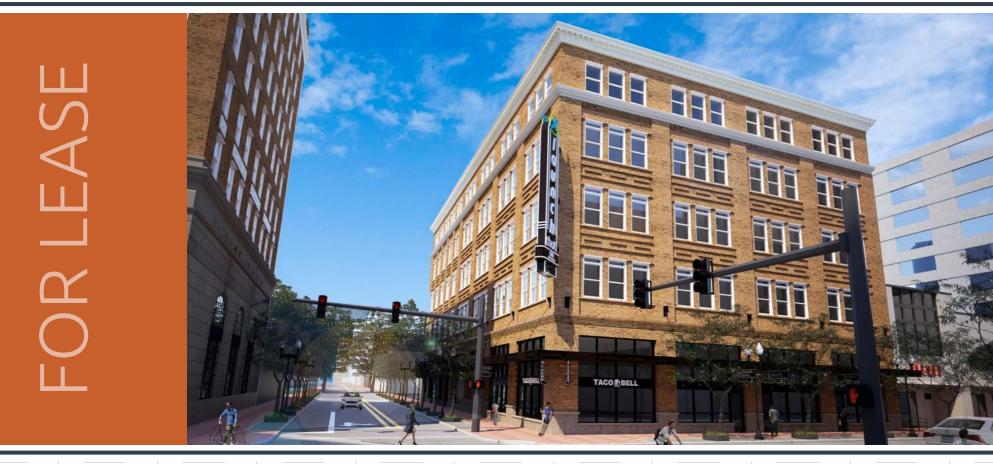

## Retail space available in historic building in Downtown Orlando

- 1,844 s.f. available
- 76,995 s.f. Class B office building with first floor retail, located in the heart of the Central Business District of Downtown Orlando.
- New location of Central Florida's second Taco Bell Cantina
- Easy access to Interstate 4 (I-4) and State Road 408 (SR 408)
- Close proximity to restaurants and retail, including Dr. Phillips Performing Art Center, Amway Center, and Orlando City Soccer Stadium

## **PROPERTY HIGHLIGHTS**

- New retail shell spaces with 20' ceilings and full-height glass storefronts
- Street-level building and awning signage, blade
  signage and building eyebrow signage all available
- Located at the heart of Downtown Orlando: The intersection of Orange Ave and Central Blvd
- Redevelopment of 1st floor retail at historic One South Orange Ave
- Entirely new first floor / retail storefronts featuring stone, bronze and glass with metal awnings
- Significant street front signage available