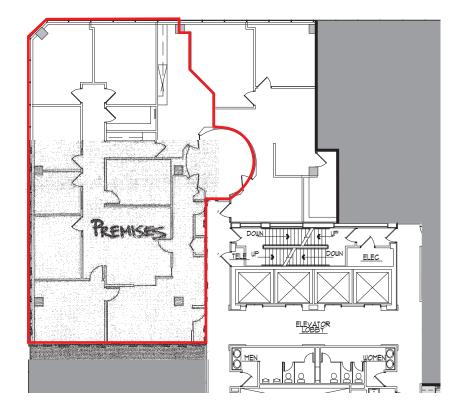

- PRIVATE OFFICES
- CONFERENCE ROOM
- FURNITURE AVAILABLE SUBJECT TO APPROVAL

10850 W. Park Place, Suite 530 Milwaukee, Wisconsin

## **Lease Terms**

| Sublease size: | 3,573 SF         |
|----------------|------------------|
| Term through:  | October 31, 2021 |
| Lease rate:    | Negotiable       |