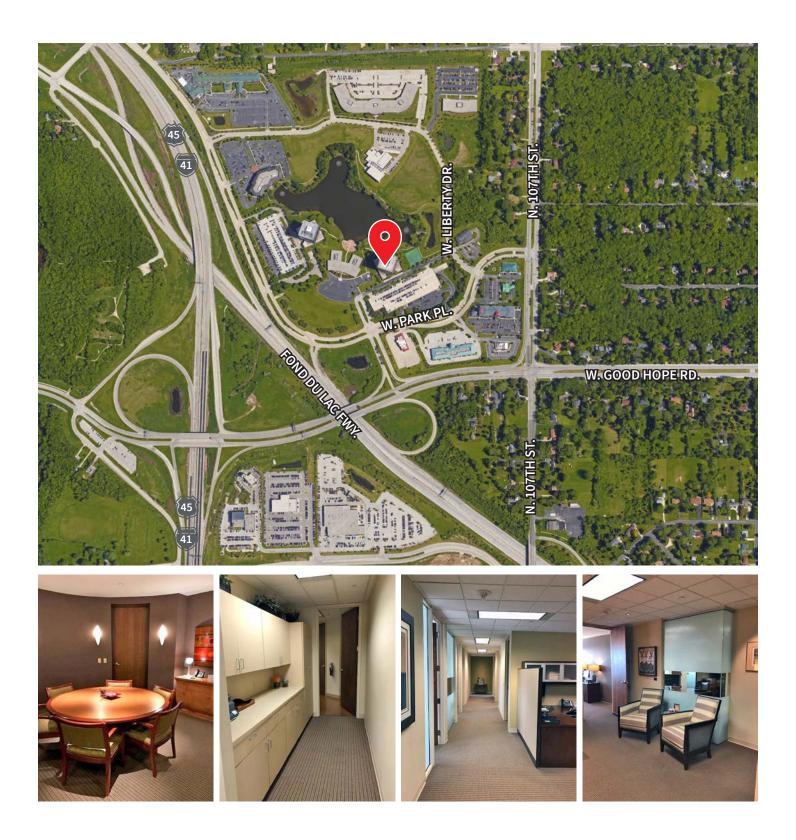

## **Building Features**

- On-site security, management, & engineering
- Covered parking
- Immediate access to I-41/45
- Conference room on 1st floor (~60 person capacity)
- Building vending and lunch room
- Sports amenities including health club, locker room with showers, and walking/jogging trail surrounding the lake

TWO PARK PLAZA | 10850 W. PARK PLACE SUITE 530