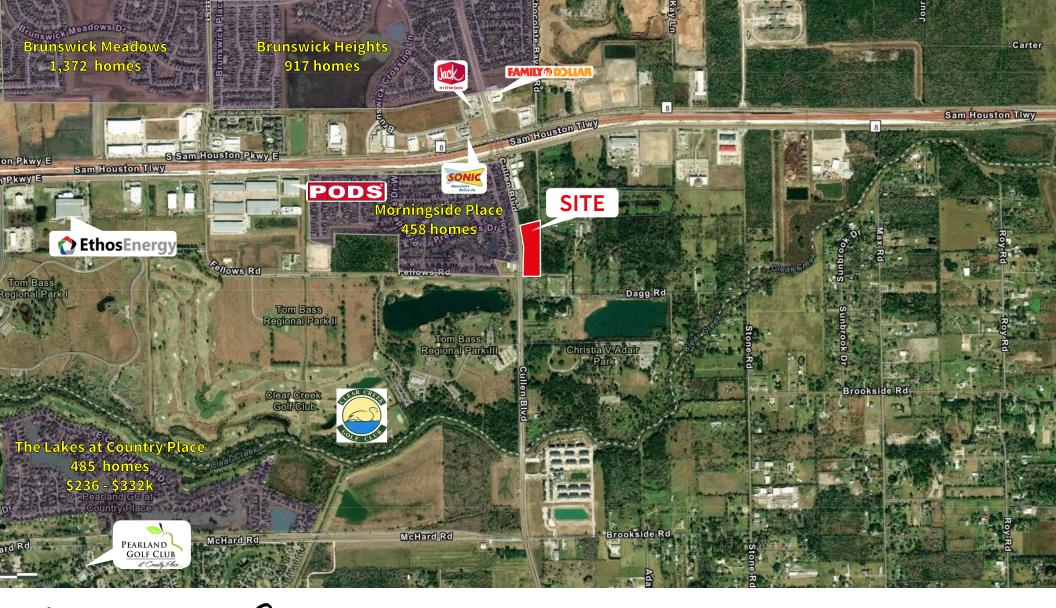

# Beltway 8 & Cullen Boulevard

NEC of Cullen Blvd and Dagg Road just south of Beltway 8

# Aerial