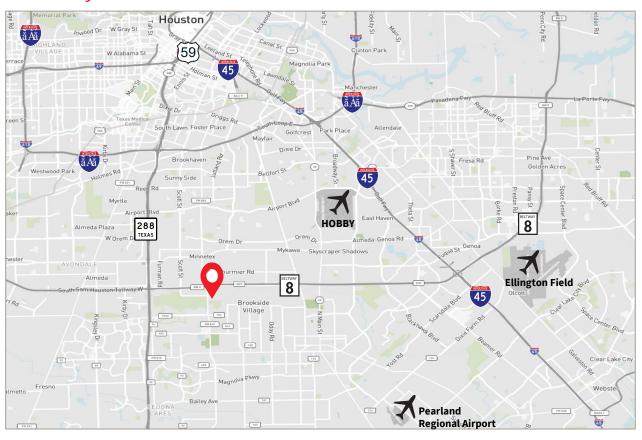

### **Accessibility**

.25 miles from Beltway 8 2.5 miles from SH 288

6 miles from Pearland Town Center

9 miles from Hobby Airport

15 miles from Baybrook Mall