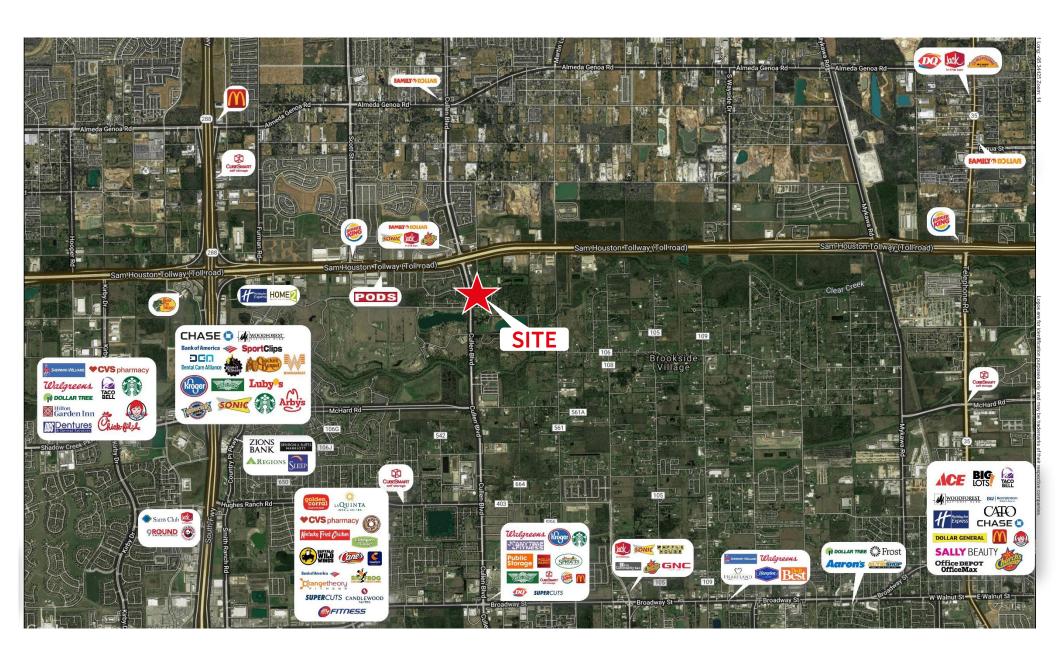

# Beltway 8 & Cullen Boulevard

NEC of Cullen Blvd and Dagg Road just south of Beltway 8

# Aerial