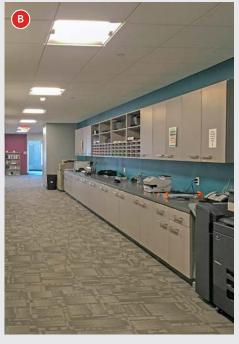

#### **Suite Features**

Functional and modern layout

• Mix of private and open spaces

• Kitchen / break room

• Furniture can be made available

Space can be demised

#### **Building Features**

- Atrium
- On-site management
- Balcony
- On-site restaurant
- On-site banking
- Security system
- Concierge service
- Conferencing facilities
- Courtyard
- Dry Cleaner
- Energy Star Labeled
- Fitness Center
- LEED Certified Gold