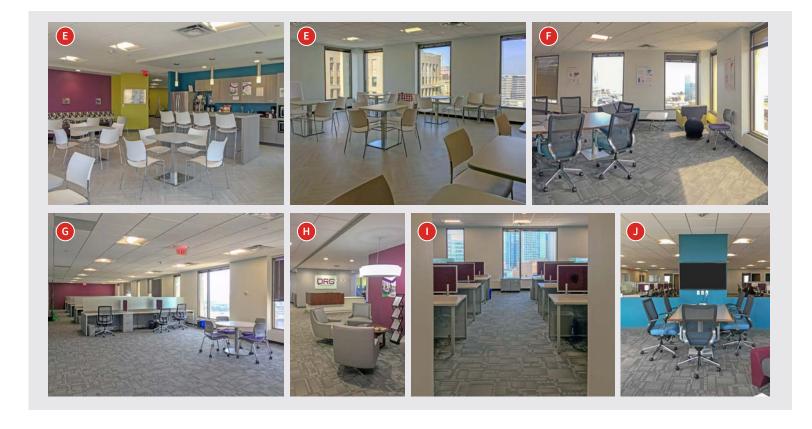

#### **Suite Features**

Functional and modern layout

• Mix of private and open spaces

• Kitchen / break room

• Furniture can be made available

Space can be demised