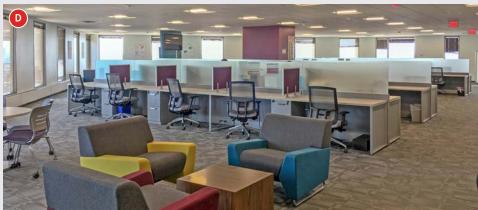

#### **Suite Features**

Functional and modern layout

• Mix of private and open spaces

• Kitchen / break room

• Furniture can be made available

Space can be demised