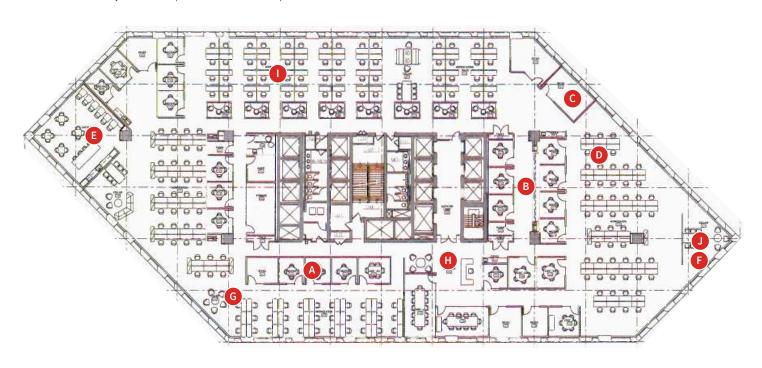

## floor plan

15<sup>th</sup> Floor

**Suite 1500: 24,016 RSF** (Can be demised)

sublease

available in Milwaukee's CBD

411 E. Wisconsin Ave. Suite 1500 Milwaukee, Wisconsin

Nick Hepner Associate Broker direct + 1 414 944 2107 nick.hepner@am.jll.com