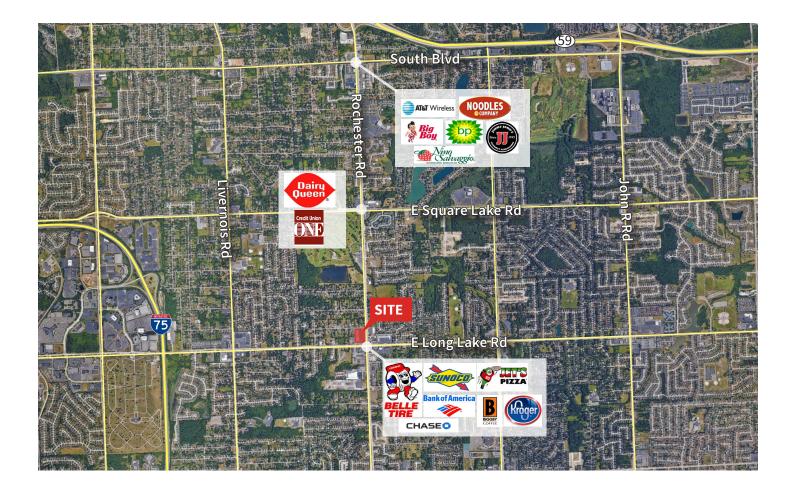

## 5047-5137 Rochester Road Troy, Michigan

Robert Mihelich +1 248 581 3366 robert.mihelich@am.jll.com

Jennifer Lech +1 248 581 3383 jennifer.lech@am.jll.com

Traffic Counts

| Rochester Road | 49,141 |
|----------------|--------|
| Long Lake Road | 18,027 |