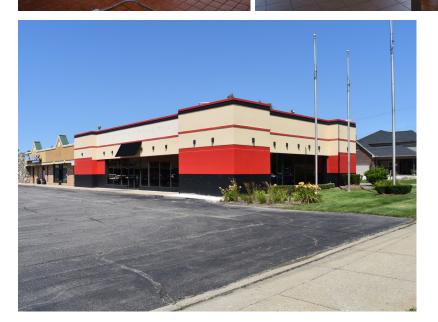

### **Meadowbrook Plaza**

- 2,800 SF end cap Available for Lease, former Boston Market
- Immediate possession
- Corner shopping center with ample parking and signalized intersection
- Current tenants: Patel Bros. Bakery & Market,
  Oakland MRI, Carpet & Tile, Title Boxing and more!
- Great for restaurant, medical or other retail users

# Former Boston Market Space