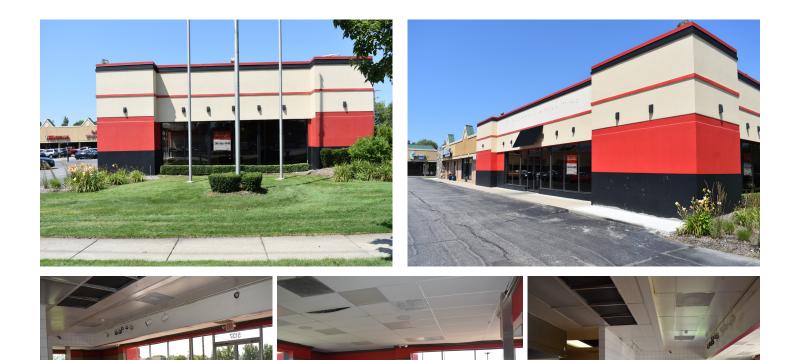

### **Meadowbrook Plaza**

- 2,800 SF end cap Available for Lease, former Boston Market
- Immediate possession
- Corner shopping center with ample parking and signalized intersection
- Current tenants: Patel Bros. Bakery & Market,
  Oakland MRI, Carpet & Tile, Title Boxing and more!
- Great for restaurant, medical or other retail users

# Former Boston Market Space