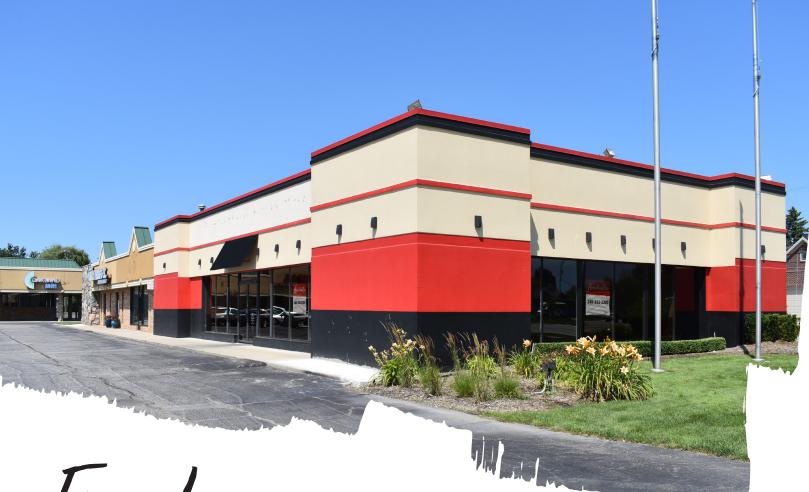

For Lease

### **Meadowbrook Plaza**

- 2,800 SF end cap Available for Lease, former Boston Market
- Immediate possession
- Corner shopping center with ample parking and signalized intersection
- Current tenants: Patel Bros. Bakery & Market,
  Oakland MRI, Carpet & Tile, Title Boxing and more!
- Great for restaurant, medical or other retail users

## 5047-5137 Rochester Road Troy, Michigan

Robert Mihelich +1 248 581 3366 robert.mihelich@am.jll.com

Jennifer Lech +1 248 581 3383 jennifer.lech@am.jll.com



### **CALL FOR PRICING**





5047-5137 Rochester Road Troy, Michigan



Robert Mihelich +1 248 581 3366 robert.mihelich@am.jll.com

Jennifer Lech +1 248 581 3383 jennifer.lech@am.jll.com



# Former Boston Market Space





## 5047-5137 Rochester Road Troy, Michigan

**Robert Mihelich