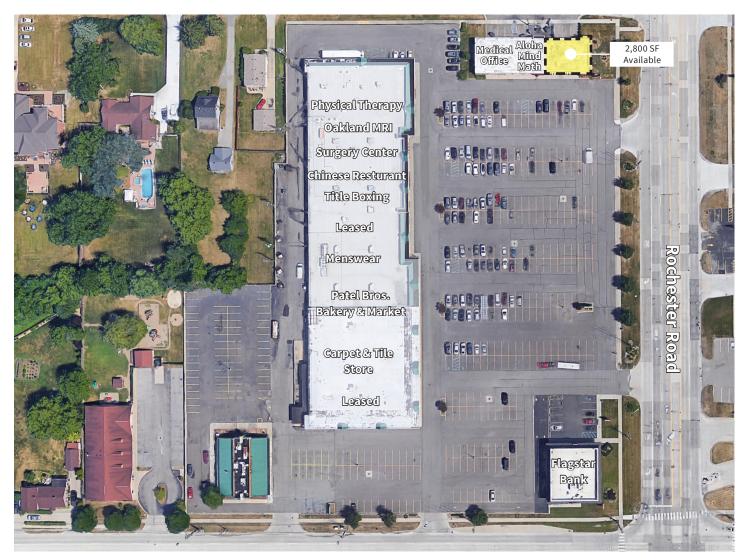

### **Meadowbrook Plaza**

- 2,800 SF end cap Available for Lease, former Boston Market
- Immediate possession
- Corner shopping center with ample parking and signalized intersection
- Current tenants: Patel Bros. Bakery & Market,
  Oakland MRI, Carpet & Tile, Title Boxing and more!
- Great for restaurant, medical or other retail users