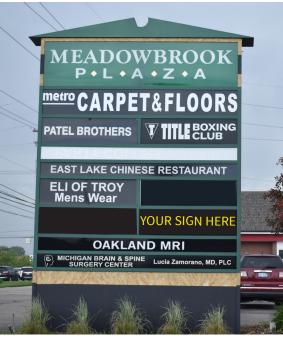

### **Meadowbrook Plaza**

- 2,800 SF end cap Available for Lease, former Boston Market
- Immediate possession
- Corner shopping center with ample parking and signalized intersection
- Current tenants: Patel Bros. Bakery & Market,
  Oakland MRI, Carpet & Tile, Title Boxing and more!
- Great for restaurant, medical or other retail users