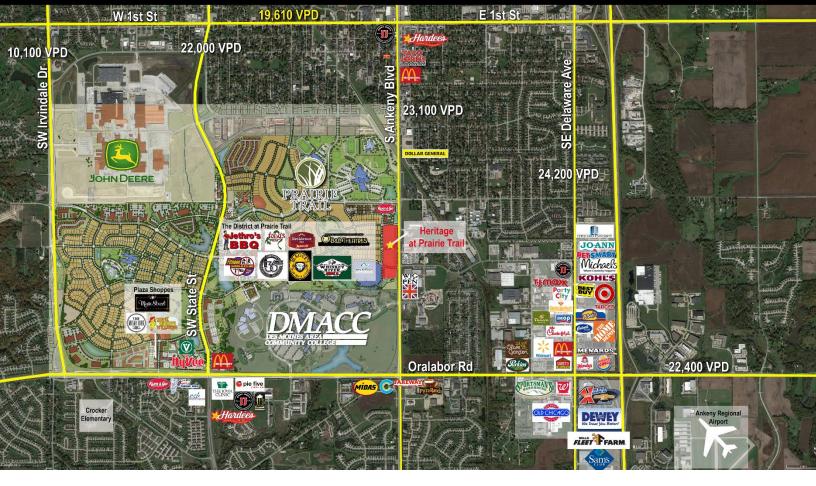

## Heritage at Prairie Trail is located within Prairie Trail in Ankeny, Iowa.

Prairie Trail is one of the largest new urbanism communities in the Midwest and the first in Iowa. It is a premier walkable community designed with urban sophistication and small town charm. Shops, restaurants, bars, offices and many amenities are within walking distance of six residential neighborhoods. More than 20 percent of the development (200+ acres) is devoted to public use as parks and open green spaces integrated into the neighborhoods.

## **Location Overview**

| Demographics      |           |          |          |
|-------------------|-----------|----------|----------|
|                   | 5 Mile    | 10 Miles | 15 Miles |
| Population        | 76,284    | 350,200  | 557,398  |
| Households        | 28,426    | 137,564  | 217,422  |
| Average HH Income | \$102,110 | \$84,653 | \$89,974 |