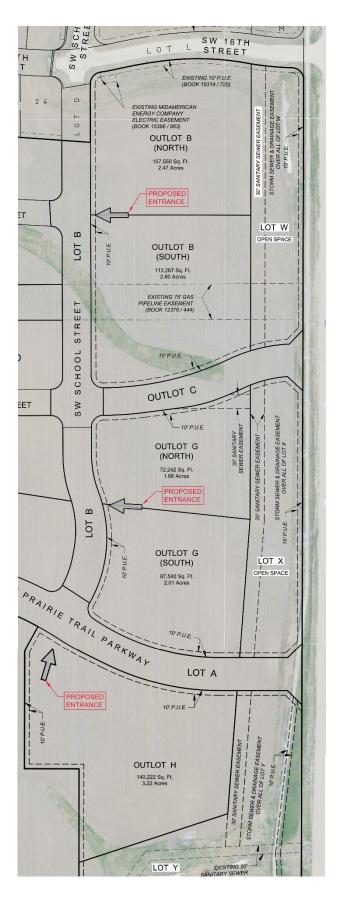

## **Commercial Land – Heritage at Prairie Trail**

- Sale Price: \$15.00/SF

- Lot sizes:

- Outlot B: 5.07 acres - can be divided

- Outlot G: 3.67 acres - can be divided

- Outlot H: 3.22 acres

- Zoned: Commercial

# **Property Information**

- Lot sizes:

Outlot B: 5.07 acres – can be dividedOutlot G: 3.67 acres – can be divided

- Outlot H: 3.22 acres

Sale Price: \$15.00/SFZoned: Commercial