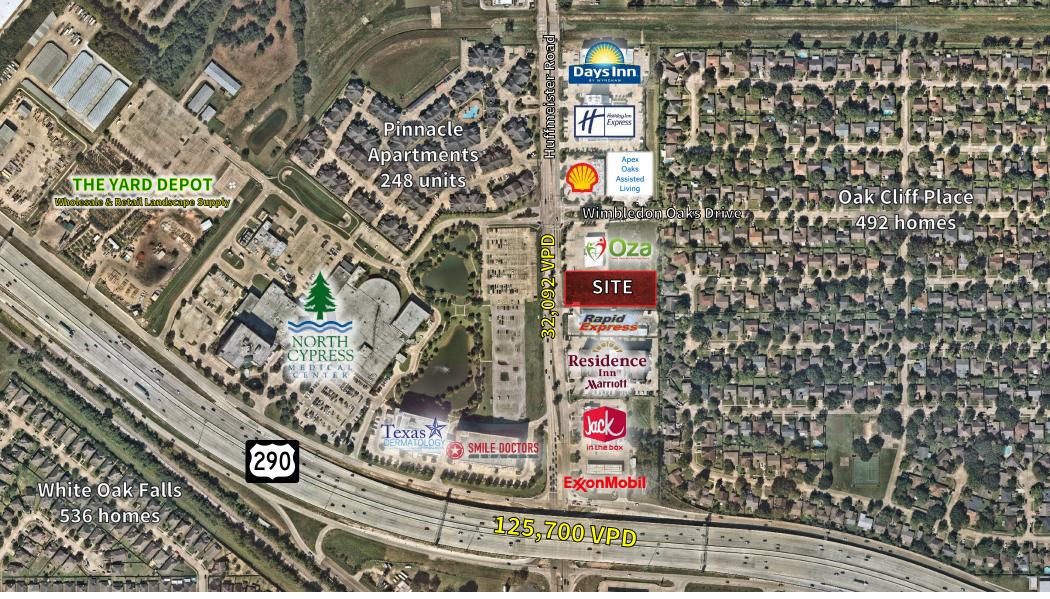

Median Age

**1-mile 3-miles 5-miles** 32.8 35.1 34.3

Traffic Counts

32,092 VPD

Huffmeister Road at Site 21,510 VPD

Huffmeister Road south of Hwy 290 125,700 VPD

Hwy 290 at Huffmeister Road

#### Location

Huffmeister Road just north of Hwy 290 across from North Cypress Medical Center

### **Highest & Best Use**

Medical office building, retail, hospitality

### **Access & Visibility**

Easily accessible from Highway 290 and Highway 6 Excellent visibility and frontage on Huffmeister Road

#### **Area Information**

The area surrounding the site is a mix of residential, medical and hotels. There are four (4) name brand hotels within .5 miles of the site

Traffic counts are high and demographics are strong, with higher than average household incomes

# Aerial

JLL Houston | For Sale Hwy 290 & Huffmeister Road

JLL Houston | For Sale Hwy 290 & Huffmeister Road