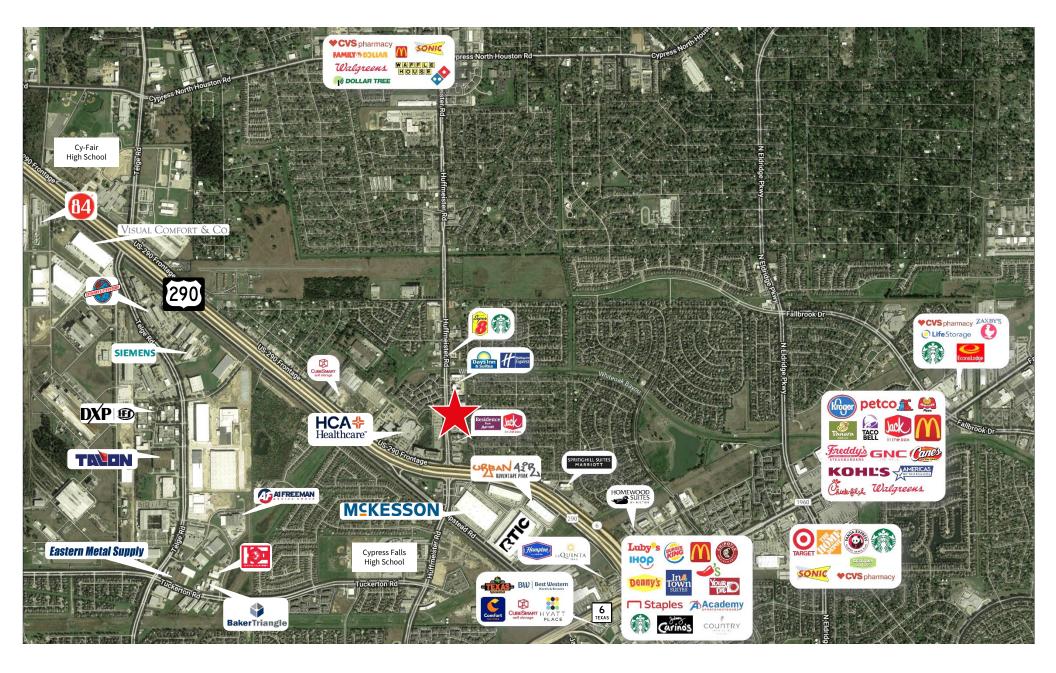

#### **Area Information**

The area surrounding the site is a mix of residential, medical and hotels. There are four (4) name brand hotels within .5 miles of the site

Traffic counts are high and demographics are strong, with higher than average household incomes

# Aerial

JLL Houston | For Sale Hwy 290 & Huffmeister Road