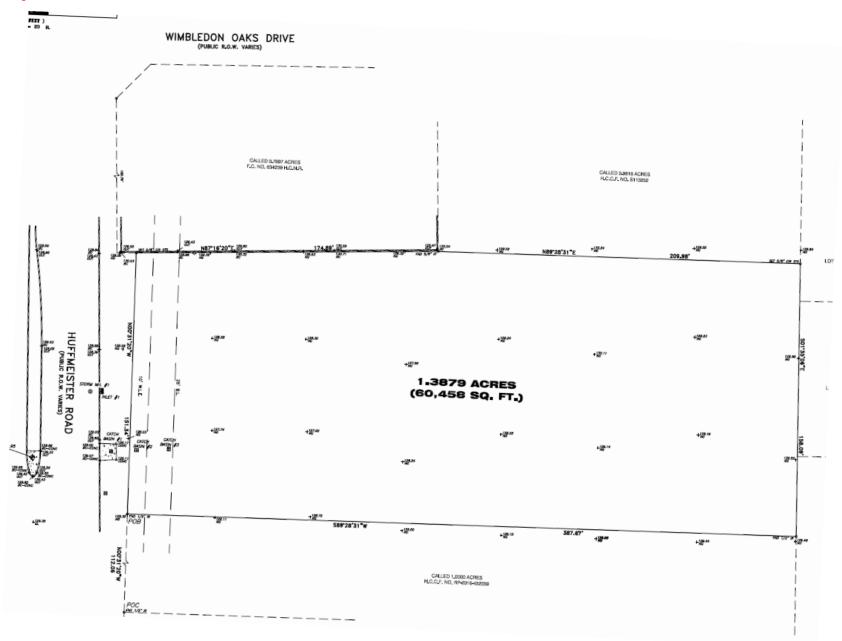

ion

Huffmeister Road just north of Hwy 290 across from North Cypress Medical Center

#### Size

± 1.3879 acres

### **Highest & Best Use**

Medical office building, retail, hospitality

### **Access & Visibility**

Easily accessible from Highway 290 and Highway 6 Excellent visibility and frontage on Huffmeister Road

#### **Area Information**

The area surrounding the site is a mix of residential, medical and hotels. There are four (4) name brand hotels within .5 miles of the site

Traffic counts are high and demographics are strong, with higher than average household incomes

#### **Utilities**

Utilities available through HC FWSD 61

#### **Detention**

**Detention Required** 

#### **Price**

Call broker for pricing

# Aerial





JLL Houston | For Sale Hwy 290 & Huffmeister Road







JLL Houston | For Sale Hwy 290 & Huffmeister Road

# Aerial





JLL Houston | For Sale Hwy 290 & Huffmeister Road