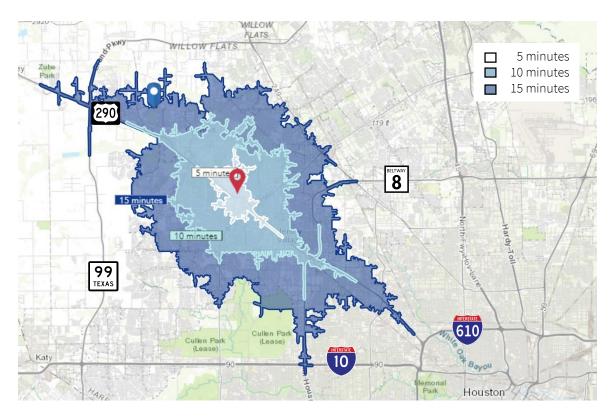

## Hwy 290 & Huffmeister Road

Estimated Population

**1-mile 3-miles 5-miles** 11,957 106,475 312,873

Number of Households

**1-mile 3-miles 5-miles** 6,706 44,794 85,799

Average Household Income

**1-mile 3-miles 5-miles** \$95,721 \$94,935 \$104,455

Median Age

**1-mile 3-miles 5-miles** 32.8 35.1 34.3

Traffic Counts

32,092 VPD

Huffmeister Road at Site 21,510 VPD

Huffmeister Road south of Hwy 290 125,700 VPD

Hwy 290 at Huffmeister Road