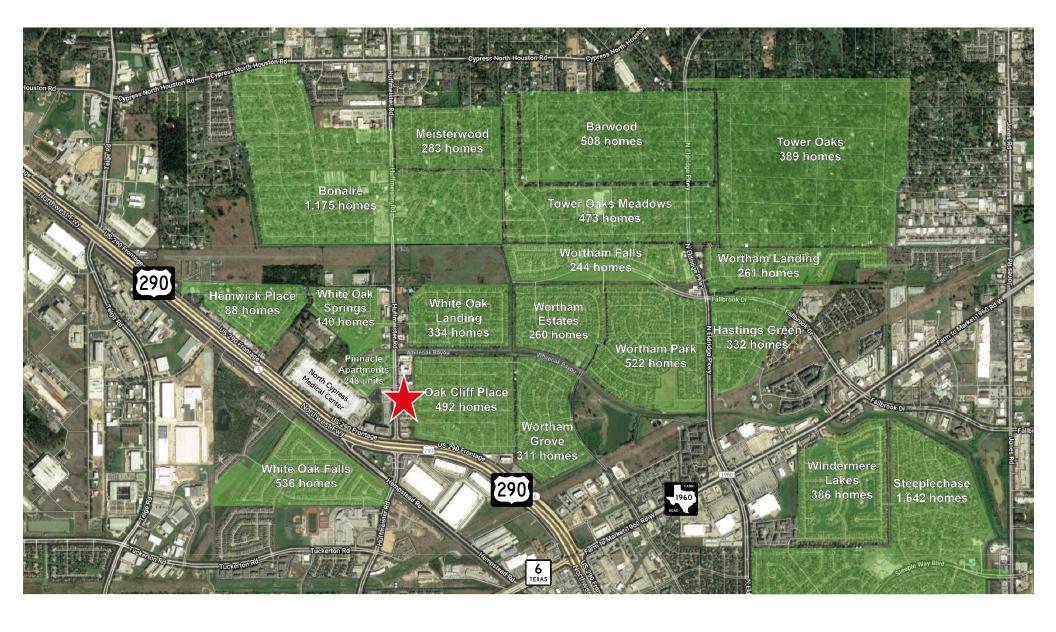

#### Location

Huffmeister Road just north of Hwy 290 across from North Cypress Medical Center

#### **Area Information**

The area surrounding the site is a mix of residential, medical and hotels. There are four (4) name brand hotels within .5 miles of the site

Traffic counts are high and demographics are strong, with higher than average household incomes

# Aerial

JLL Houston | For Sale Hwy 290 & Huffmeister Road

JLL Houston | For Sale Hwy 290 & Huffmeister Road

# Aerial

JLL Houston | For Sale Hwy 290 & Huffmeister Road