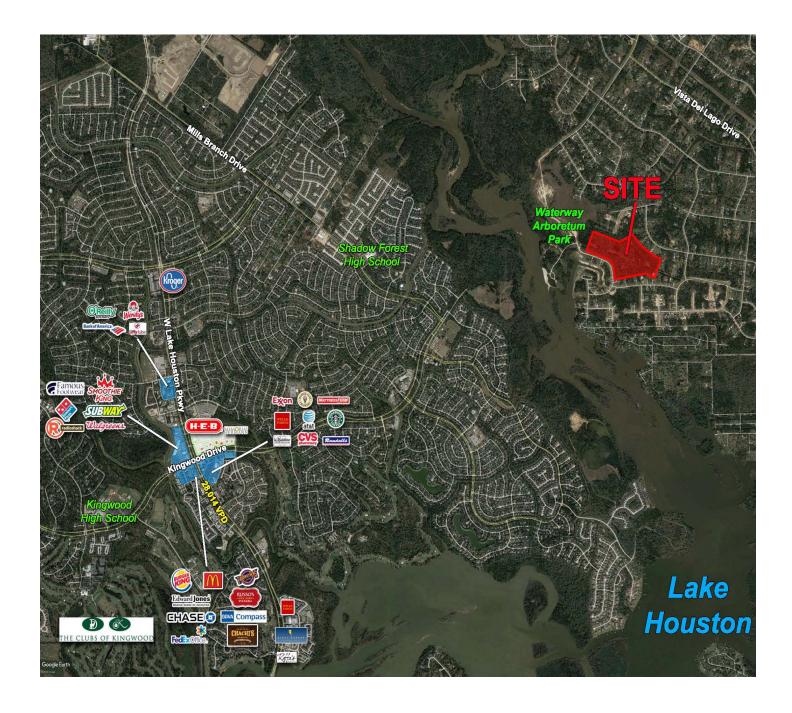

## Retail Aerial

#### Location

Nestled in the middle of The Commons of Lake Houston, The Signorelli Company's 3,400 acre master-planned lake side community in Huffman, TX, just east of Kingwood. The property is also adjacent to the 60 acre Waterway Arboretum Park.