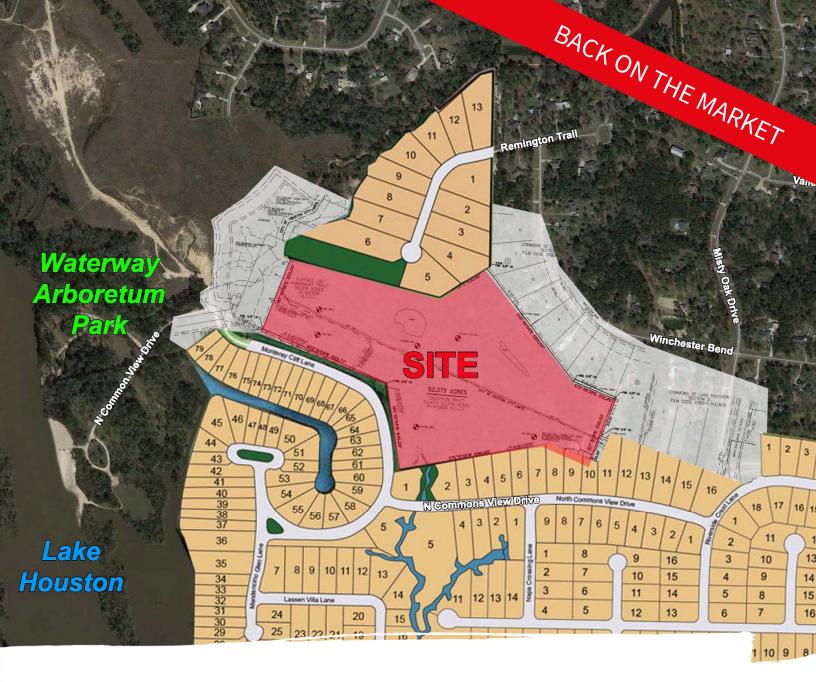

# Land for Sale

±52.38 acres available

Residential Development Opportunity

Misty Oaks | Huffman, Texas

Simmi Jaggi Managing Director +1 713 888 4098 simmi.jaggi@am.jll.com Elizabeth Clampitt
Senior Vice President
+1 713 888 4075
elizabeth.clampitt@am.jll.com

#### Location

Nestled in the middle of The Commons of Lake Houston, The Signorelli Company's 3,400 acre master-planned lake side community in Huffman, TX, just east of Kingwood. The property is also adjacent to the 60 acre Waterway Arboretum Park.

#### Size

±52.38 acres