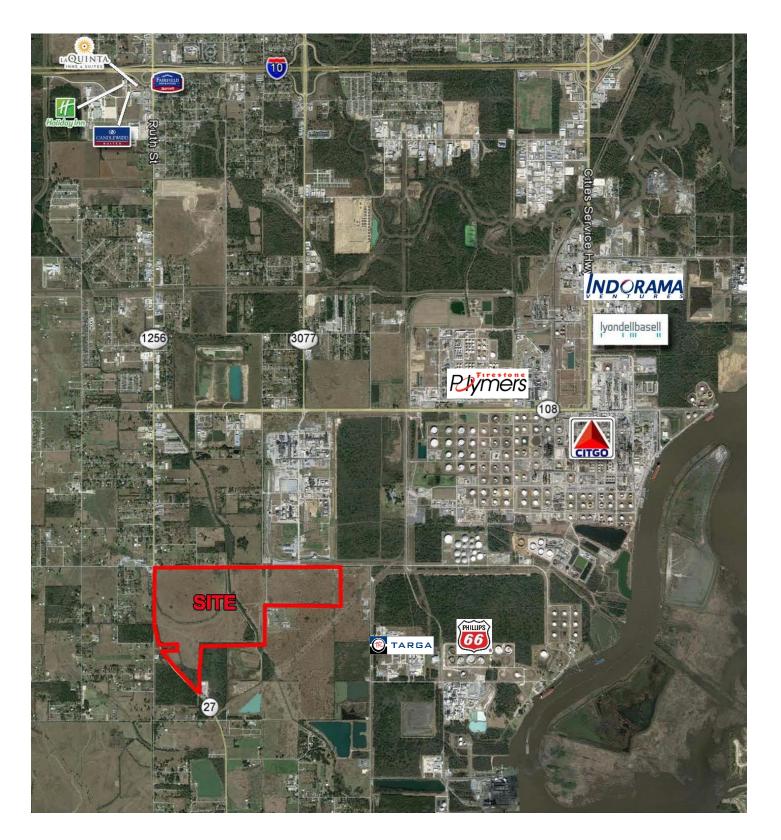

### **Property overview**

Available ±352.13 acres of land

**Location** Located ±1.5 miles south of Interstate 10 and ±9 miles west

of Lake Charles is a  $\pm 352.13$ -acre, port-based site located in Sulphur, Louisiana off of the shore of Prien Lake. This land's likely use in the future is redevelopment into single-family

 $residential, commercial\ or\ industrial/distribution.$ 

**Industries** Construction, machining, manufacturing and chemical

manufacturing

Largest Area Employers Citgo Petroleum Corp, Guard Gate Lube Plant, Golden Nugget Casino, Calcasieu Parish School System, Turner

Industries, Axiall Corporation

**Price** Please contact for pricing information