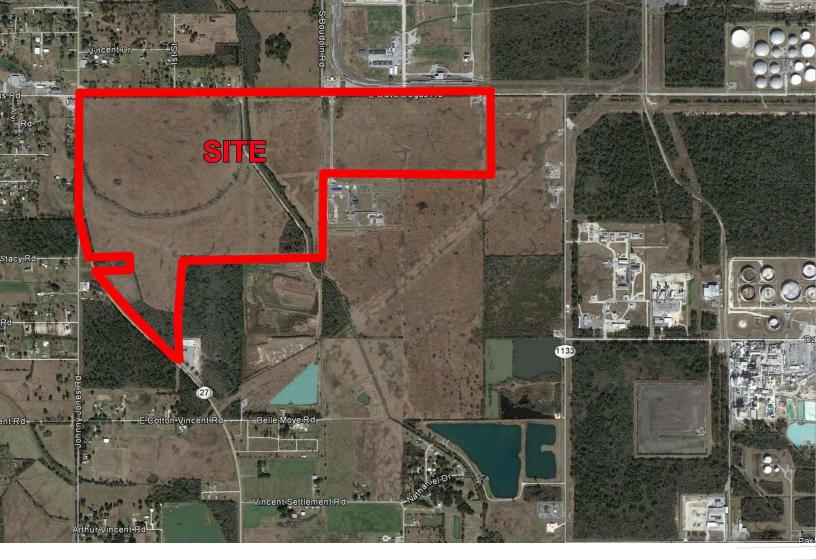

### ±352.13 acres available

Highway 27 and East Dave Dugas Road Sulphur, Louisiana

### **Property overview**

Available ±352.13 acres of land

**Location** Located ±1.5 miles south of Interstate 10 and ±9 miles west

of Lake Charles is a  $\pm 352.13$ -acre, port-based site located in Sulphur, Louisiana off of the shore of Prien Lake. This land's likely use in the future is redevelopment into single-family

 $residential, commercial\ or\ industrial/distribution.$ 

**Industries** Construction, machining, manufacturing and chemical

manufacturing

Largest Area Employers Citgo Petroleum Corp, Guard Gate Lube Plant, Golden Nugget Casino, Calcasieu Parish School System, Turner