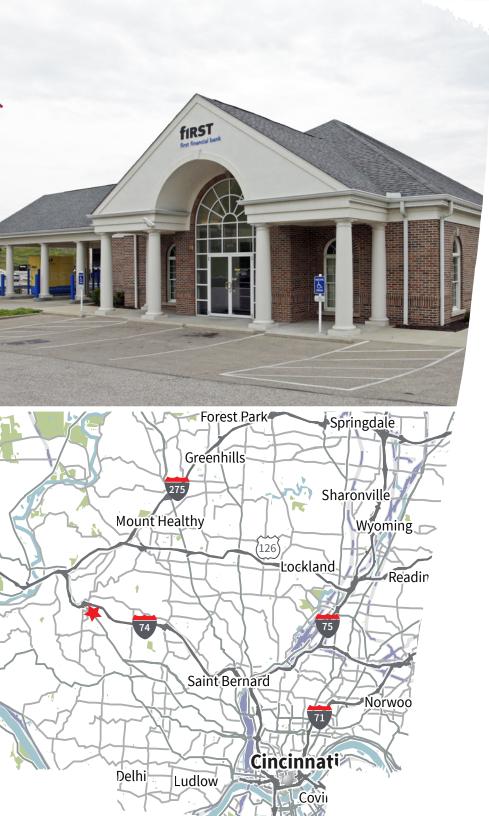

## Former bank branch / retail site available

- 3,000 square feet available
- Located on 0.5720 acres
- Multiple drive-thru lanes
- Prime retail development in highly coveted submarket
- Excellent traffic counts and visibility
- Signage opportunity available

## 6570 Harrison Ave.

## Cincinnati, OH 45247

Kevin Thobe +1 513 252 2189 kevin.thobe@am.jll.com