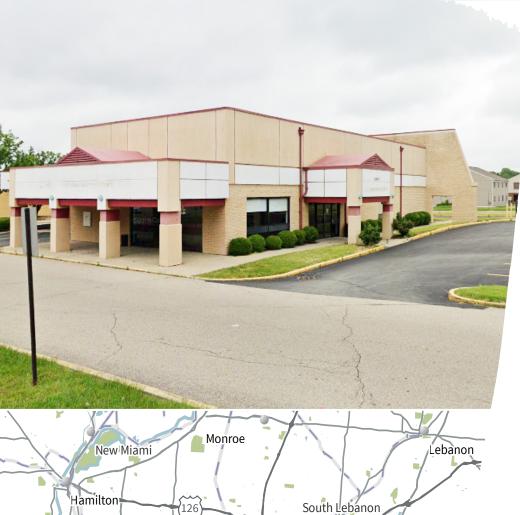

# Former bank building available in Forest Park

- 3,372 square feet available
- Building located on 0.8466 acres
- Highly visible corner lot in heavy retail corridor
- Multiple drive thru lanes with canopies
- Surrounded by numerous amenities including dining and retail
- Immediate access to I-275

## 1100 W Kemper Rd Cincinnati, OH