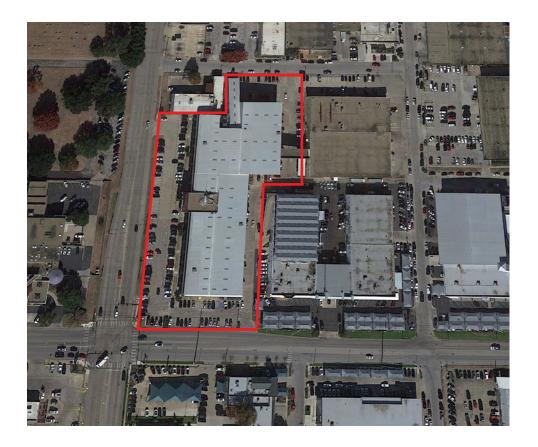

## NORTHWEST FORT WORTH ADMINISTRATIVE BUILDING

100 N University Dr Fort Worth, TX 76107

**Total Building SF:** 144,879

Acreage: 3.97 AC

Current Zoning: "J" Medium Industrial

## **ABOUT THE PROPERTY**

- 92,000+ population within 5 miles
- Near Museum District and West 7th Retail Area
- 15,000+ daily traffic on White Settlement Rd and University Dr
- Location provides easy access to desirable Fort Worth Districts