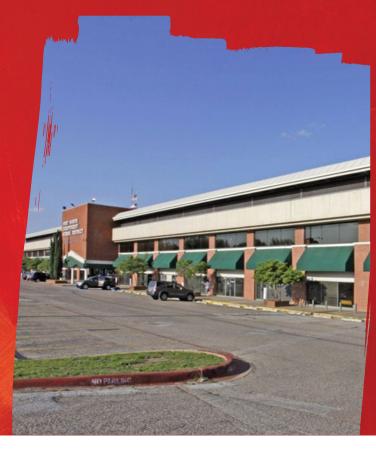

## NORTHWEST FORT WORTH ADMINISTRATIVE BUILDING

100 N University Dr Fort Worth, TX 76107

**Total Building SF:** 144,879

Acreage: 3.97 AC

Current Zoning: "J" Medium Industrial

## **ABOUT THE PROPERTY**

- 92,000+ population within 5 miles
- Near Museum District and West 7th Retail Area
- 15,000+ daily traffic on White Settlement Rd and University Dr
- Location provides easy access to desirable Fort Worth Districts