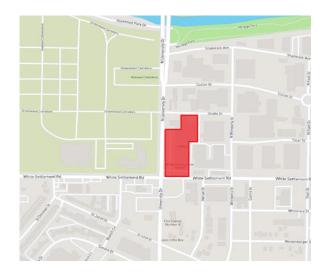

## NORTHWEST FORT WORTH ADMINISTRATIVE BUILDING

100 N University Dr Fort Worth, TX 76107

**Total Building SF:** 144,879

Acreage: 3.97 AC

Current Zoning: "J" Medium Industrial